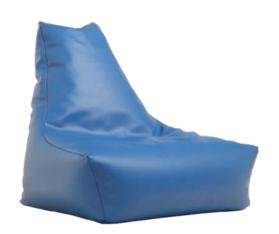

# **BODEN**

BEAN BAG CHAIR 1BOCHAIR1-100 35.4"H | 39.3"W | 41.3"D Weight: 15.5 lbs.