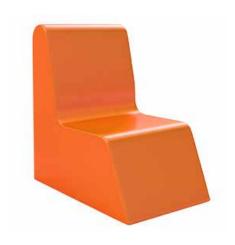

## LOW BACK CALM CHAIR

1CASCL-100 36.6"H | 23.6"W | 41.3"D Seat height: 16.9" Weight: 112.4 lbs.

# **KEY FEATURES**

- → All foam construction with no internal frame for safety
- → Zip heads removed and oversewn to prevent tampering
- → Strong stitched seams

#### MATERIAL/FABRICATION

Fully stitched cover available in a wide choice of fabrics. Wedge design option at the front aids de-escalation for a more peaceful environment. Interior made from fire retardant, CMHR (combustion modified high resilience) foam so is safe for both users and staff