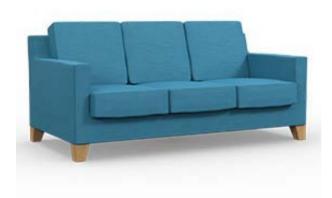

# **KEY FEATURES**

- → Plywood reinforcement for added strength
- → Fully enclosed base to prevent concealment
- → Removable seat and back cushions for easy cleaning

## MATERIAL/FABRICATION

Heavyweight carcase made from a mix of particle board and plywood with solid beech wood feet. Strong plywood reinforcement offers excellent levels of durability and strength. Slim arm used to maximize seating area. Gap left between base and floor to allow for easier cleaning and inspections. All cushions can be removed for easy cleaning and are made from fire retardant, CMHR (combustion modified high resilience) foam