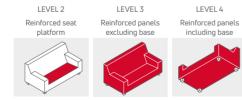

# **KEY FEATURES**

- → Plywood reinforcement for added strength
- → Fully enclosed base to prevent concealment
- → Removable seat and back cushions for easy cleaning

## MATERIAL/FABRICATION

Heavyweight carcase made from a mix of particle board and plywood with solid beech wood feet. Strong plywood reinforcement offers excellent levels of durability and strength. Slim arm used to maximize seating area. Gap left between base and floor to allow for easier cleaning and inspections. All cushions can be removed for easy cleaning and are made from fire retardant, CMHR (combustion modified high resilience) foam