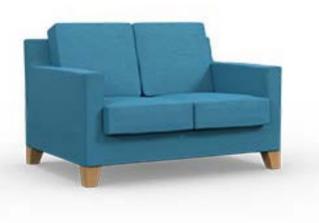

# **ORR LOVESEAT**

### **KEY FEATURES**

- → Plywood reinforcement for added strength
- $\rightarrow$  Fully enclosed base to prevent concealment
- $\rightarrow$  Removable seat and back cushions for easy cleaning

#### MATERIAL/FABRICATION

Heavyweight carcase made from a mix of particle board and plywood with solid beech wood feet. Strong plywood reinforcement offers excellent levels of durability and strength. Slim arm used to maximize seating area. Gap left between base and floor to allow for easier cleaning and inspections. All cushions can be removed for easy cleaning and are made from fire retardant, CMHR (combustion modified high resilience) foam