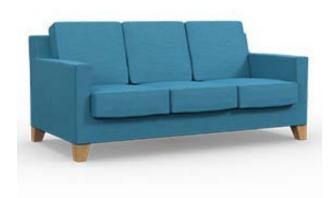

# ORR PLUS 3 SEATER

10R3-400 33.4"H | 69.6"W | 34.2"D Seat height: 17.3"

## **KEY FEATURES**

- → Plywood reinforcement for added strength
- → Fully enclosed base to prevent concealment
- → Removable seat and back cushions for easy cleaning

### MATERIAL/FABRICATION

Heavyweight carcase made from a mix of particle board and plywood with solid beech wood feet. Strong plywood reinforcement offers excellent levels of durability and strength. Slim arm used to maximize seating area. Gap left between base and floor to allow for easier cleaning and inspections. All cushions can be removed for easy cleaning and are made from fire retardant, CMHR (combustion modified high resilience) foam