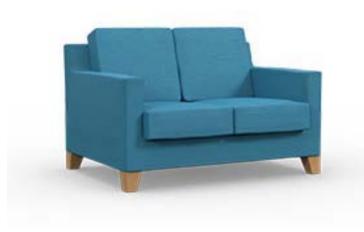

# ORR PLUS LOVESEAT

10R2-400 33.4"H | 48.8"W | 34.2"D Seat height: 17.3"

#### MATERIAL/FABRICATION

Heavyweight carcase made from a mix of particle board and plywood with solid beech wood feet. Strong plywood reinforcement offers excellent levels of durability and strength. Slim arm used to maximize seating area. Gap left between base and floor to allow for easier cleaning and inspections. All cushions can be removed for easy cleaning and are made from fire retardant, CMHR (combustion modified high resilience) foam