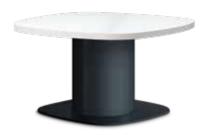

# **CUMULUS PLUS**

16.5" H | 27.5" W | 27.5" D

Weight: 132 lbs.

# **KEY FEATURES**

- → Heat and impact resistant laminate top
- → Solid steel base plate provides strength and stability
- → 12" diameter steel pedestal for added strength

### MATERIAL/FABRICATION

High-pressure laminate covered particle board surface with PVC impact edging and smooth rounded corners. Heavy solid steel base and plate for safety and stability with textured epoxy powder coated finish. Table top is screwed to the base using security fixings and added bond tape to make extra secure

# **COLOR/FINISH**

Base comes in Anthracite as standard. Table top available in White, Anthracite or Hickory