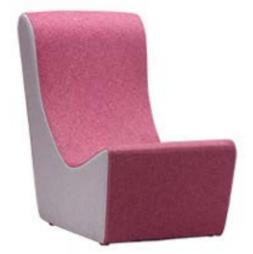

# ZEN PLUS DUO

**LOUNGE** 1ZENDP-400 39.4" H | 23.6" W | 39" D

Seat height: 12.2" Weight: 91.5 lbs.

# **KEY FEATURES**

- Plywood reinforcement, including a fully enclosed base to prevent concealment
- Designed to prevent rapid standing motion, creating a safer and calmer environment
- Smoothly reclined shape prevents pressure points and provides exceptional comfort

# MATERIAL/FABRICATION

Full plywood structure and additional reinforcement offer strength and stability. Shaped to create areas of calm, relaxation and rest with design preventing rapid standing motion. Interior made from CMHR (combustion modified high resilience) foam to ensure maximum support, durability and comfort.

### **OPTIONS**

- ightarrow Also available as a standard model
- → Dual fabrics (as shown) for added personalization
- → Also available with matching ottoman (see below)

1ZENDSP-400 17.7"H | 21.3"W | 21.5"D 50.5 lbs.