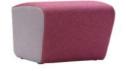

### **OPTIONS**

- ightarrow Also available as a standard model
- → Dual fabrics (as shown) for added personalization
- → Also available with matching ottoman (see below)

1ZENDSP-400 17.7"H | 21.3"W | 21.5"D 50.5 lbs.