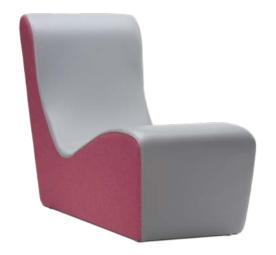

# ZEN PLUS LOUNGE

#### 1ZENP1-400

39.4" H | 23.6" W | 58.5" D Seat height: 12.2"

Weight: 135.5 lbs

#### OPTIONS

- $\rightarrow$  Also available as a standard model
- → Dual fabrics (as shown) for added personalization