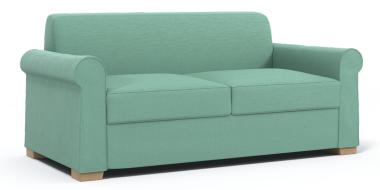

# HARRIER 3-SEATER

### **KEY FEATURES**

- Full plywood reinforcement is available (\*Level 4), ensures extra strength and stability
- ightarrow Fully enclosed base available to prevent concealment
- ightarrow Scroll arm design for flared sides
- Removable seat cushions which allows for easy cleaning

#### MATERIAL/FABRICATION

Constructed from a solid timber frame with plywood reinforcement for strength and durability. Comfortable seating which offers great support to head, arms and back. Cushioned areas made from fire retardant, high density CMHR (combustion modified high resilience) foam is safe for both users and staff