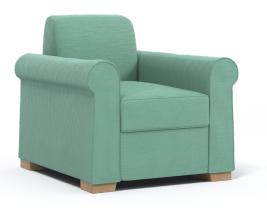

# HARRIER CHAIR

### **KEY FEATURES**

- ightarrow Full plywood reinforcement is available (\*Level 4), ensures extra strength and stability
- ightarrow Fully enclosed base available to prevent concealment
- ightarrow Scroll arm design for flared sides
- ightarrow Removable seat cushions which allows for easy cleaning

#### MATERIAL/FABRICATION

Constructed from a solid timber frame with plywood reinforcement for strength and durability. Comfortable seating which offers great support to head, arms and back. Cushioned areas made from fire retardant, high density CMHR (combustion modified high resilience) foam is safe for both users and staff