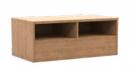

#### **OPTIONS**

→ Round and rectangular coffee tables also available

Round coffee table 1HYPF-435X610 17.1H | 24 Dia (") Carcass/back panels: 0.7" Weight: 60lbs

Rectangular coffee table 1HYPF-435X550X1000 17.7H | 2.7W | 39.4D (") Carcass/back panels: 0.7" Weight: 191lbs