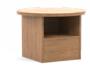

#### **OPTIONS**

→ Round and rectangular coffee tables also available

Round coffee table 1HYPF-435X610 17.1H | 24 Dia (") Carcass/back panels: 0.7" Weight: 60lbs

Rectangular coffee table 1HYPF-435X550X1000 17.7H | 2.7W | 39.4D (") Carcass/back panels: 0.7" Weight: 191lbs