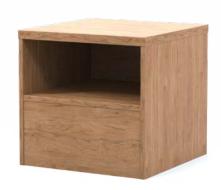

# HARBY PLUS COFFEE TABLES

Square coffee table

1HYPF-435X550X550 17.1H | 21.7W | 21.7D (") Side Panels: 0.7" Weight: 101lbs

# **KEY FEATURES**

- 0.7" hickory melamine-face carcass with 1.1" thick tops
- $\rightarrow$  Heavily weighted to deter misuse
- → Enclosed base to prevent concealment
- Security fixings to deter tampering