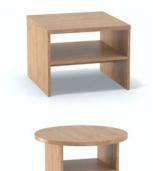

# **OPTIONS**

- $\rightarrow$  Harby dining tables are available
- ightarrow Other Harby coffee table styles and sizes also available

Square coffee table 1HYF-435X550X550 17.1H | 21.7W | 21.7D (")