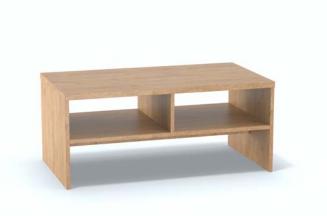

# HARBY COFFEE TABLES

### MATERIAL/FABRICATION

Harby's carcass is made from a combination of melaminefaced particle board and vinyl-wrapped medium density fibreboard. Corners are smooth for additional safety as well as all edges being lipped in tough PVC. The Harby range replaces our popular Hamble range.

# **KEY FEATURES**

- 0.7" Hickory melamine-faced carcass with 1.1" thick tops
- → Surface durability tested to BS 6250
- Strength and stability tested to contract levels
- ightarrow Replaces our popular Hamble range