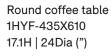

# **OPTIONS**

- $\rightarrow$  Harby dining tables are available
- ightarrow Other Harby coffee table styles and sizes also available

Square coffee table 1HYF-435X550X550 17.1H | 21.7W | 21.7D (")