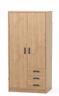

obust 160 ° opening hinges on all
- → Durable metal drawer runners



#### MATERIAL/FABRICATION

The Harby Plus is made from a combination of melaminefaced particle board and vinyl-wrapped medium density fibreboard. Double thickness drawer fronts with 0.7" back and sides and 0.4" drawer bottoms result in a very robust drawer. Corners are smooth for additional safety as well all edges being lipped in tough PVC.

#### TEST STANDARDS

- $\rightarrow$ Surface durability tested to BS6250
- $\rightarrow$  Strength and stability tested to BS EN 15373:2007

#### OPTIONS

- -> Locks for doors and drawers
- $\rightarrow$  Sloping top box to prevent climbing and allow thorough inspection
- → Other styles are available from range (see below)

2 door wardrobe 1HYPW-200 70.9H | 34.4W | 23.6D (")











Twin hanging wardrobe 1HYPW022-200 70.9H | 34.4W | 23.6D (")





#### COLOR/FINISH

Available in Natural Rockford Hickory finish

#### ASSEMBLY

Arrives assembled and ready to use

#### INSTALLATION/FITTING

No fitting required

#### **MAINTENANCE**

Visit our care guidance section on our website for more details https://us.pineapplecontracts.com/upholstery/ care-guidance/

#### WARRANTY

7 year guarantee

W