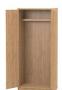

#### OPTIONS

- -> Locks for doors and drawers
- $\rightarrow$  Sloping top box to prevent climbing and allow thorough inspection
- → Other styles are available from range (see below)

2 door wardrobe 1HYPW-200 70.9H | 34.4W | 23.6D (")