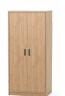

#### OPTIONS

- -> Locks for doors and drawers
- $\rightarrow$  Sloping top box to prevent climbing and allow thorough inspection
- → Other styles are available from range (see below)

2 door wardrobe 1HYPW-200 70.9H | 34.4W | 23.6D (")