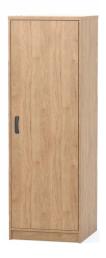

### 1 DOOR WARDROBE 1HYPW-100 70.9H | 23.6W | 23.6D (")

## **KEY FEATURES**

- $\rightarrow$  1.1" thick tops and 0.7" Hickory melamine-faced carcass
- → Double thickness drawer fronts with 0.7" back and sides and 0.4" drawer bottoms result in very robust drawers
- $\rightarrow$  Robust 160 ° opening hinges on all
- → Durable metal drawer runners

#### MATERIAL/FABRICATION

The Harby Plus is made from a combination of melaminefaced particle board and vinyl-wrapped medium density fibreboard. Double thickness drawer fronts with 0.7" back and sides and 0.4" drawer bottoms result in a very robust drawer. Corners are smooth for additional safety as well all edges being lipped in tough PVC.