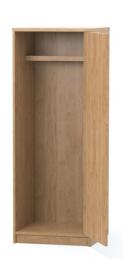

### 1 DOOR WARDROBE 1HYPW-100 70.9H | 23.6W | 23.6D (")

## **KEY FEATURES**

- $\rightarrow$  1.1" thick tops and 0.7" Hickory melamine-faced carcass
- → Double thickness drawer fronts with 0.7" back and sides and 0.4" drawer bottoms result in very robust drawers
- $\rightarrow$  Robust 160 ° opening hinges on all
- → Durable metal drawer runners

#### MATERIAL/FABRICATION

The Harby Plus is made from a combination of melaminefaced particle board and vinyl-wrapped medium density fibreboard. Double thickness drawer fronts with 0.7" back and sides and 0.4" drawer bottoms result in a very robust drawer. Corners are smooth for additional safety as well all edges being lipped in tough PVC.