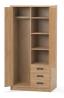

ust 160 ° opening hinges on all
- → Durable metal drawer runners



#### MATERIAL/FABRICATION

The Harby Plus is made from a combination of melaminefaced particle board and vinyl-wrapped medium density fibreboard. Double thickness drawer fronts with 0.7" back and sides and 0.4" drawer bottoms result in a very robust drawer. Corners are smooth for additional safety as well all edges being lipped in tough PVC.

#### TEST STANDARDS

- $\rightarrow$ Surface durability tested to BS6250
- $\rightarrow$  Strength and stability tested to BS EN 15373:2007

#### OPTIONS

- -> Locks for doors and drawers
- $\rightarrow$  Sloping top box to prevent climbing and allow thorough inspection
- → Other styles are available from range (see below)

2 door wardrobe 1HYPW-200 70.9H | 34.4W | 23.6D (")











Twin hanging wardrobe 1HYPW022-200 70.9H | 34.4W | 23.6D (")





#### COLOR/FINISH

Available in Natural Rockford Hickory finish

#### ASSEMBLY

Arrives assembled and ready to use

#### INSTALLATION/FITTING

No fitting required

#### **MAINTENANCE**

Visit our care guidance section on our website for more details https://us.pineapplecontracts.com/upholstery/ care-guidance/

#### WARRANTY

7 year guarantee

W