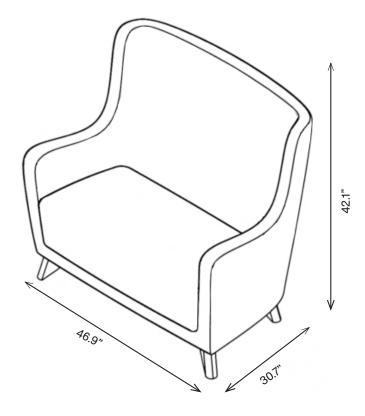

#### OPTIONS

- ightarrow Also available in a Purl Plus range
- → Also available as Purl low back 2-Seater (see below)
- ightarrow Purl footstool is available (see below)

1PUL2-100 34.3H | 46.9W | 30.7D (") Seat Height: 18.9" Weight: 34.5kg