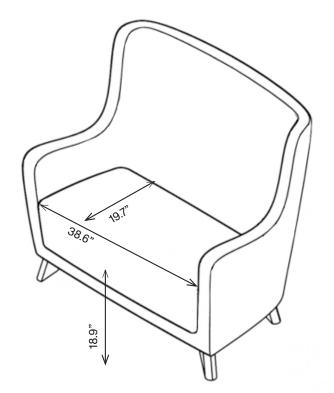

## **KEY FEATURES**

- → Standard reinforcement provides strength and durability
- → Wrap-around design of the seat back gives great comfort and support
- → 18.9" seat height designed to help reduced mobility
- → Fixed seat cushion to deter misuse

#### MATERIAL/FABRICATION

Expanding our seating range with an update on our popular Eclipse range. Our Purl range offers standard reinforcement for strength and durability, also a fixed seat cushion to deter misuse. 18.9" seat height has been designed to help those with reduced mobility. Fixed upholstered cushioned seat is made from fire retardant, CMHR (combustion modified high resilience) foam is safe for both users and staff. Chrome metal feet (height: 4.7") gives the range a modern and clean appearance.