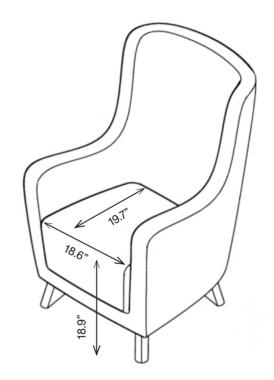

# **PURL** HIGH BACK ARMCHAIR

**1PUH1-100** 42.1"H | 27.6"W | 30.7"D Seat Height: 18.9" Weight: 61.7 lbs

## Pineapple

HIGH BACK ARMCHAIR 1PUH1-100 42.1"H | 27.6"W | 30.7"D Seat Height: 18.9" Weight: 61.7 lbs.

800.496.9324 inquiries@pineapplecontracts.com us.pineapplecontracts.com