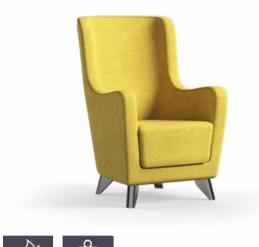

# **PURL** HIGH BACK ARMCHAIR

**1PUH1-100** 42.1"H | 27.6"W | 30.7"D Seat Height: 18.9" Weight: 61.7 lbs

## Pineapple

HIGH BACK ARMCHAIR 1PUH1-100 42.1"H | 27.6"W | 30.7"D Seat Height: 18.9" Weight: 61.7 lbs.

800.496.9324 inquiries@pineapplecontracts.com us.pineapplecontracts.com