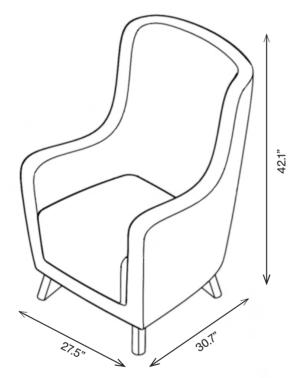

# **PURL** HIGH BACK ARMCHAIR

**1PUH1-100** 42.1"H | 27.6"W | 30.7"D Seat Height: 18.9" Weight: 61.7 lbs

## Pineapple

HIGH BACK ARMCHAIR 1PUH1-100 42.1"H | 27.6"W | 30.7"D Seat Height: 18.9" Weight: 61.7 lbs.

800.496.9324 inquiries@pineapplecontracts.com us.pineapplecontracts.com