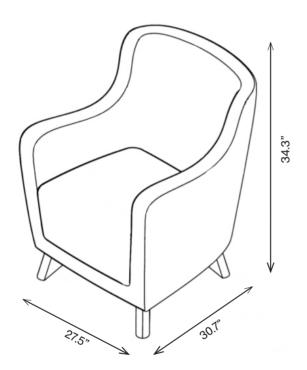

# PURL LOW BACK ARMCHAIR

**1PUL1-100** 34.3"H | 27.6"W | 30.7"D Seat Height: 18.9" Weight: 55 lbs.

## LOW BACK ARMCHAIR

1PUL1-100 34.3"H | 27.6"W | 30.7"D Seat Height: 18.9" Weight: 55 lbs.