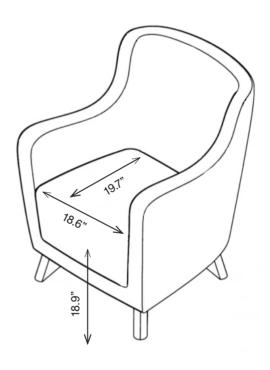

# PURL LOW BACK ARMCHAIR

**1PUL1-100** 34.3"H | 27.6"W | 30.7"D Seat Height: 18.9" Weight: 55 lbs.

## LOW BACK ARMCHAIR

1PUL1-100 34.3"H | 27.6"W | 30.7"D Seat Height: 18.9" Weight: 55 lbs.