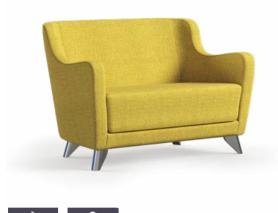

# PURL LOW BACK LOVESEAT

**1PUL2-100** 34.3"H | 46.9"W | 30.7"D Seat Height: 18.9" Weight: 76.1 lbs

## PURL

LOW BACK 2-SEATER 1PUL2-100 34.3"H | 46.9"W | 30.7"D Seat Height: 18.9" Weight: 115.7 lbs.

800.496.9324 inquiries@pineapplecontracts.com us.pineapplecontracts.com