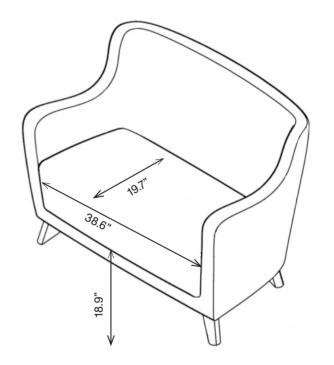

# PURL LOW BACK LOVESEAT

**1PUL2-100** 34.3"H | 46.9"W | 30.7"D Seat Height: 18.9" Weight: 76.1 lbs

## PURL

LOW BACK 2-SEATER 1PUL2-100 34.3"H | 46.9"W | 30.7"D Seat Height: 18.9" Weight: 115.7 lbs.

800.496.9324 inquiries@pineapplecontracts.com us.pineapplecontracts.com