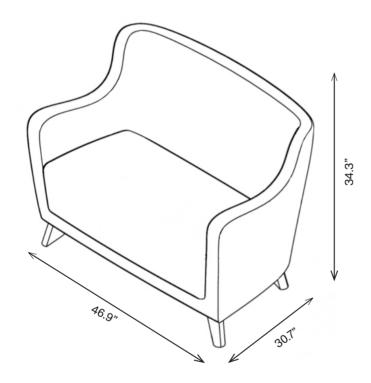

# PURL LOW BACK LOVESEAT

**1PUL2-100** 34.3"H | 46.9"W | 30.7"D Seat Height: 18.9" Weight: 76.1 lbs

## PURL

LOW BACK 2-SEATER 1PUL2-100 34.3"H | 46.9"W | 30.7"D Seat Height: 18.9" Weight: 115.7 lbs.

800.496.9324 inquiries@pineapplecontracts.com us.pineapplecontracts.com