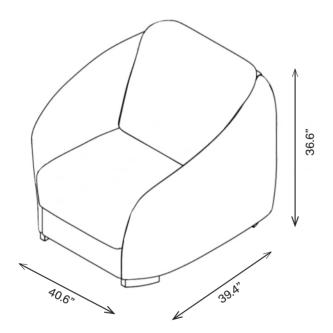

# **KEY FEATURES**

- Plywood reinforcement for added strength
- Wrap-around arm design provides comfort and support
- Fully enclosed base to prevent concealment

## MATERIAL/FABRICATION

Carcase made from a mix of particle board and plywood with solid beech wood feet. Strong plywood reinforcement offers excellent levels of durability and strength. Removable seat and back cushions for easy cleaning. Cushioned areas made from fire retardant, CMHR (combustion modified high resilience) foam is safe for both users and staff