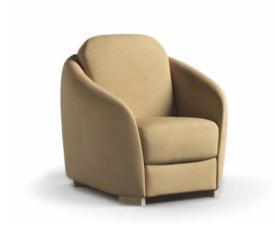

# **KEY FEATURES**

- Plywood reinforcement for added strength
- Wrap-around arm design provides comfort and support
- Fully enclosed base to prevent concealment

## MATERIAL/FABRICATION

Carcase made from a mix of particle board and plywood with solid beech wood feet. Strong plywood reinforcement offers excellent levels of durability and strength. Removable seat and back cushions for easy cleaning. Cushioned areas made from fire retardant, CMHR (combustion modified high resilience) foam is safe for both users and staff