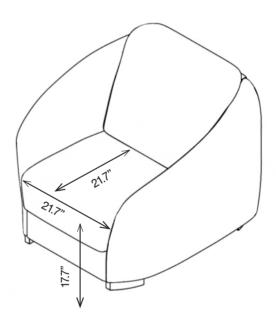

# **KEY FEATURES**

- Plywood reinforcement for added strength
- Wrap-around arm design provides comfort and support
- Fully enclosed base to prevent concealment

## MATERIAL/FABRICATION

Carcase made from a mix of particle board and plywood with solid beech wood feet. Strong plywood reinforcement offers excellent levels of durability and strength. Removable seat and back cushions for easy cleaning. Cushioned areas made from fire retardant, CMHR (combustion modified high resilience) foam is safe for both users and staff