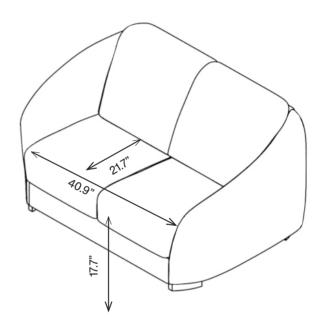

# **KEY FEATURES**

- → Plywood reinforcement for added strength
- → Wrap-around arm design provides comfort and support
- → Fully enclosed base to prevent concealment

## MATERIAL/FABRICATION

Carcase made from a mix of particle board and plywood with solid beech wood feet. Strong plywood reinforcement offers excellent levels of durability and strength. Removable seat and back cushions for easy cleaning. Cushioned areas made from fire retardant, CMHR (combustion modified high resilience) foam is safe for both users and staff