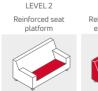

## TEST STANDARDS

- → Fire retardant to BS7176:2007 source 5
- ightarrow Strength and stability tested to BS EN 16139:2013 (Level 2)

## **OPTIONS**

ightarrow Also available as plus model

LEVEL 3 Reinforced panels

LEVEL 4

Reinforced panels