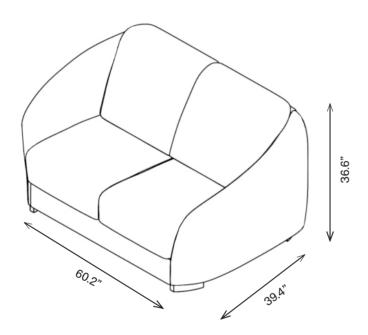

# **KEY FEATURES**

- → Plywood reinforcement for added strength
- → Wrap-around arm design provides comfort and support
- → Fully enclosed base to prevent concealment

## MATERIAL/FABRICATION

Carcase made from a mix of particle board and plywood with solid beech wood feet. Strong plywood reinforcement offers excellent levels of durability and strength. Removable seat and back cushions for easy cleaning. Cushioned areas made from fire retardant, CMHR (combustion modified high resilience) foam is safe for both users and staff