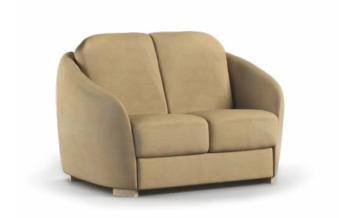

# **KEY FEATURES**

- → Plywood reinforcement for added strength
- → Wrap-around arm design provides comfort and support
- → Fully enclosed base to prevent concealment

## MATERIAL/FABRICATION

Carcase made from a mix of particle board and plywood with solid beech wood feet. Strong plywood reinforcement offers excellent levels of durability and strength. Removable seat and back cushions for easy cleaning. Cushioned areas made from fire retardant, CMHR (combustion modified high resilience) foam is safe for both users and staff