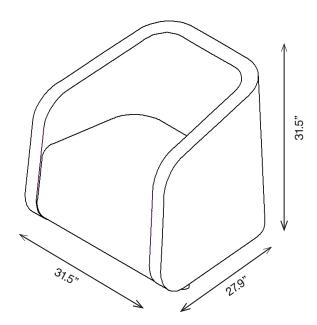

## SIGMA TUB CHAIR

**1SIG1-100** 31.5H | 31.5W | 27.9D (") Seat Height: 17.3" Weight: 23kg

# SIGMA TUB CHAIR

**1SIG1-100** 31.5H | 31.5W | 27.9D (") Seat Height: 17.3" Weight: 23kg