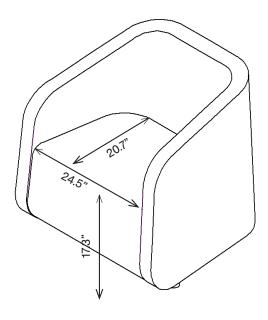

## SIGMA TUB CHAIR

**1SIG1-100** 31.5H | 31.5W | 27.9D (") Seat Height: 17.3" Weight: 23kg

# SIGMA TUB CHAIR

**1SIG1-100** 31.5H | 31.5W | 27.9D (") Seat Height: 17.3" Weight: 23kg