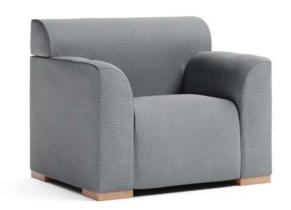

# MAGNA CHAIR

#### **1MA1-200** 31"H | 38.1"W | 33.8"D

Seat height: 16.5" Weight: 99.2lbs

#### MATERIAL/FABRICATION

Carcase made from a mix of particle board and plywood with solid beech wood feet. Strong plywood reinforcement offers excellent levels of durability and strength. All cushions fixed to the base to ensure that they are not taken off with anti-stash seams option to prevent hiding of contraband. Cushioned areas made from fire retardant, CMHR (combustion modified high resilience) foam is safe for both users and staff