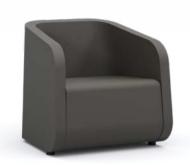

## SIGMA PLUS TUB CHAIR

**1SIGP1-900** 31.5"H | 31.5"W | 27.9"D Seat Height: 17.3" Weight: 79.4 lbs.

# SIGMA PLUS TUB CHAIR

1SIGP1-900 31.5"H | 31.5"W | 27.9"D Seat Height: 17.3" Weight: 79.4 lbs.