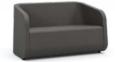

#### **OPTIONS**

- -> Also available in a standard Sigma range
- → Available as Sigma Plus loveseat option (see below)

1SIGP2-900 31.5"H | 53.1"W | 27.9"D (in) Seat Height: 17.3" Weight: 112.4 lbs.