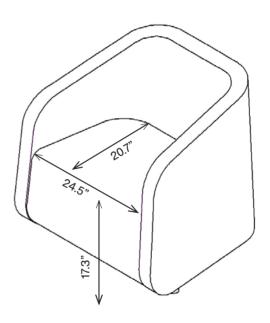

## SIGMA PLUS TUB CHAIR

**1SIGP1-900** 31.5"H | 31.5"W | 27.9"D Seat Height: 17.3" Weight: 79.4 lbs.

# SIGMA PLUS TUB CHAIR

1SIGP1-900 31.5"H | 31.5"W | 27.9"D Seat Height: 17.3" Weight: 79.4 lbs.