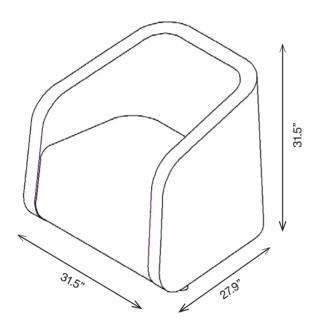

## SIGMA PLUS TUB CHAIR

**1SIGP1-900** 31.5"H | 31.5"W | 27.9"D Seat Height: 17.3" Weight: 79.4 lbs.

# SIGMA PLUS TUB CHAIR

1SIGP1-900 31.5"H | 31.5"W | 27.9"D Seat Height: 17.3" Weight: 79.4 lbs.