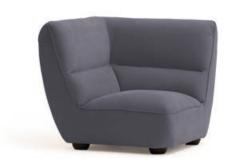

# SNUG PLUS

#### CORNER CHAIR

34.6" H | 38.6" W | 38.6" D Seat height: 17.7"

Weight: 116.5 lbs.

## **KEY FEATURES**

- → Plywood reinforcement, including a fully enclosed base to prevent concealment
- → Versatile modular design helps you make the most of your space
- → Promotes social inclusion

## MATERIAL/FABRICATION

Carcase made from a mix of particle board and plywood with black feet, fully reinforced with plywood for extra strength (tested to BS EN 16139:2013 level 2). All cushioned areas are fixed to the base to ensure that they are not taken off. Interior made from fire retardant, CMHR (combustion modified high resilience) foam is safe for both users and staff. All fabric is fire retardant to CAL TB 116, 117 & NFPA 260 USA