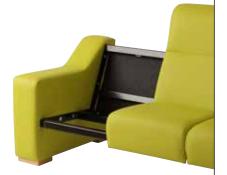

## REMOVABLE SEATS

Removable seats allowing for safe inspection and thorough cleaning, securely locked in place during use

STEP 1 Insert key into back of seat and turn counter-clockwise to unlock

Our Liberty range is designed with built-in features that enhance hygiene, accessibility and inspection.

STEP3
Lift and remove seat

Clean and inspect before replacing back and seat, locking securely with key

| KEY FEATURES                                                                                                                                                                                      | OPTIONS                                     |                                                             |  |
|---------------------------------------------------------------------------------------------------------------------------------------------------------------------------------------------------|---------------------------------------------|-------------------------------------------------------------|--|
| <ul> <li>→ Plywood reinforcement for added strength</li> <li>→ Removable seat allows thorough inspection and cleaning</li> <li>→ Seat and back are securely locked in place during use</li> </ul> | → Wide choice of water-resistant upholstery | emovable seat allows<br>thorough inspection<br>and cleaning |  |
|                                                                                                                                                                                                   |                                             |                                                             |  |