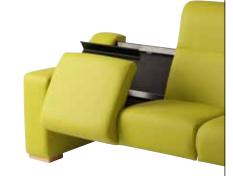

## REMOVABLE SEATS

Removable seats allowing for safe inspection and thorough cleaning, securely locked in place during use

STEP 1 Insert key into back of seat and turn counter-clockwise to unlock

Our Liberty range is designed with built-in features that enhance hygiene, accessibility and inspection.

STEP3
Lift and remove seat

Clean and inspect before replacing back and seat, locking securely with key