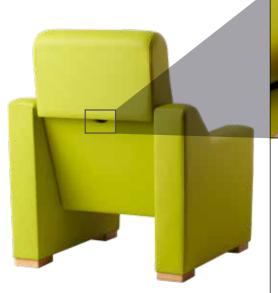

| KEY FEATURES                                                                                                                                                                                      | OPTIONS                                     |                                                             |  |
|---------------------------------------------------------------------------------------------------------------------------------------------------------------------------------------------------|---------------------------------------------|-------------------------------------------------------------|--|
| <ul> <li>→ Plywood reinforcement for added strength</li> <li>→ Removable seat allows thorough inspection and cleaning</li> <li>→ Seat and back are securely locked in place during use</li> </ul> | → Wide choice of water-resistant upholstery | emovable seat allows<br>thorough inspection<br>and cleaning |  |
|                                                                                                                                                                                                   |                                             |                                                             |  |