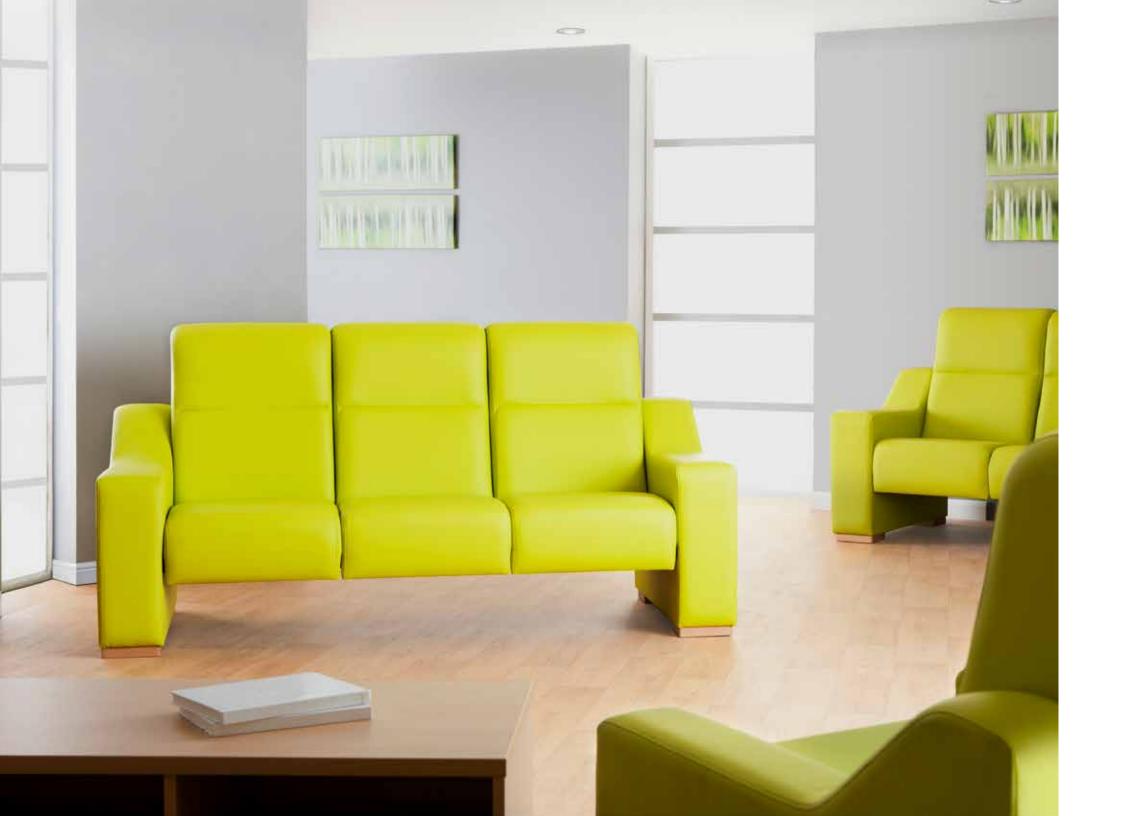

## **LIBERTY**

**Liberty chair** 1LY1-300 40.9"H | 33.5"W | 35.4"D Seat height: 18.9" Weight: 162 lbs.

Liberty 3-seater 1LY3-300 40.9"H | 81.9"W | 35.4"D Seat height: 18.9" Weight: 316.4 lbs.

**Liberty 2-seater**1LY2-300
40.9"H | 60.6"W | 35.4"D
Seat height: 18.9"
Weight: 242.5 lbs.