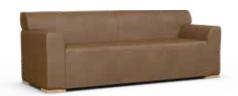

#### MAGNA PLUS

Magna Plus chair 1MA1-400 31"H | 38.1"W | 33.8"D Seat height: 16.5"

Magna Plus 3-seater 1MA3-400 31"H | 80"W | 33.8"D Seat height: 16.5"

Magna Plus 2-seater 1MA2-400 31"H | 58"W | 33.8"D Seat height: 16.5"