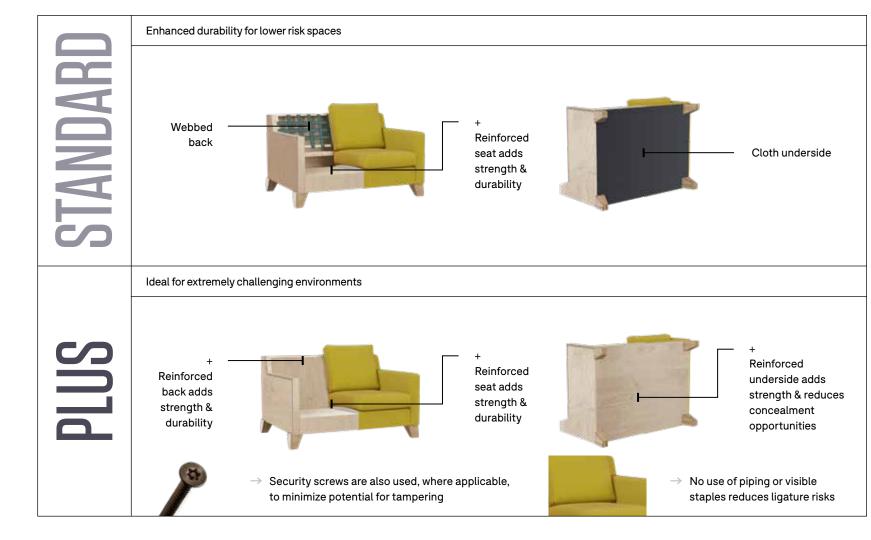

#### STANDARD VS PLUS?

Reinforcement makes this range as strong as you need it to be as well as adding weight to determisuse above

Optional 'zero depth' seams minimize opportunities for concealing medication or contraband left

Optional plinth base prevents dust and dirt from gathering underneath above

range incorporates safety and practicality.

Our most popular sofa features to improve both

| KEY FEATURES                                                                                                                                                                    | OPTIONS                                                                                                                                                                                                               | c ill optional                                       |
|---------------------------------------------------------------------------------------------------------------------------------------------------------------------------------|-----------------------------------------------------------------------------------------------------------------------------------------------------------------------------------------------------------------------|------------------------------------------------------|
| Plywood reinforcement, including a fully enclosed base to prevent concealment     Fully enclosed base to prevent concealment     Fixed seat and back cushions to prevent misuse | <ul> <li>→ Also available as standard model</li> <li>→ 'Zero depth' seams minimize concealment opportunities (Plus model only)</li> <li>→ Plinth base</li> <li>→ Wide choice of water-resistant upholstery</li> </ul> | Reinforced sofa with optional anti-concealment Jeams |
|                                                                                                                                                                                 |                                                                                                                                                                                                                       |                                                      |