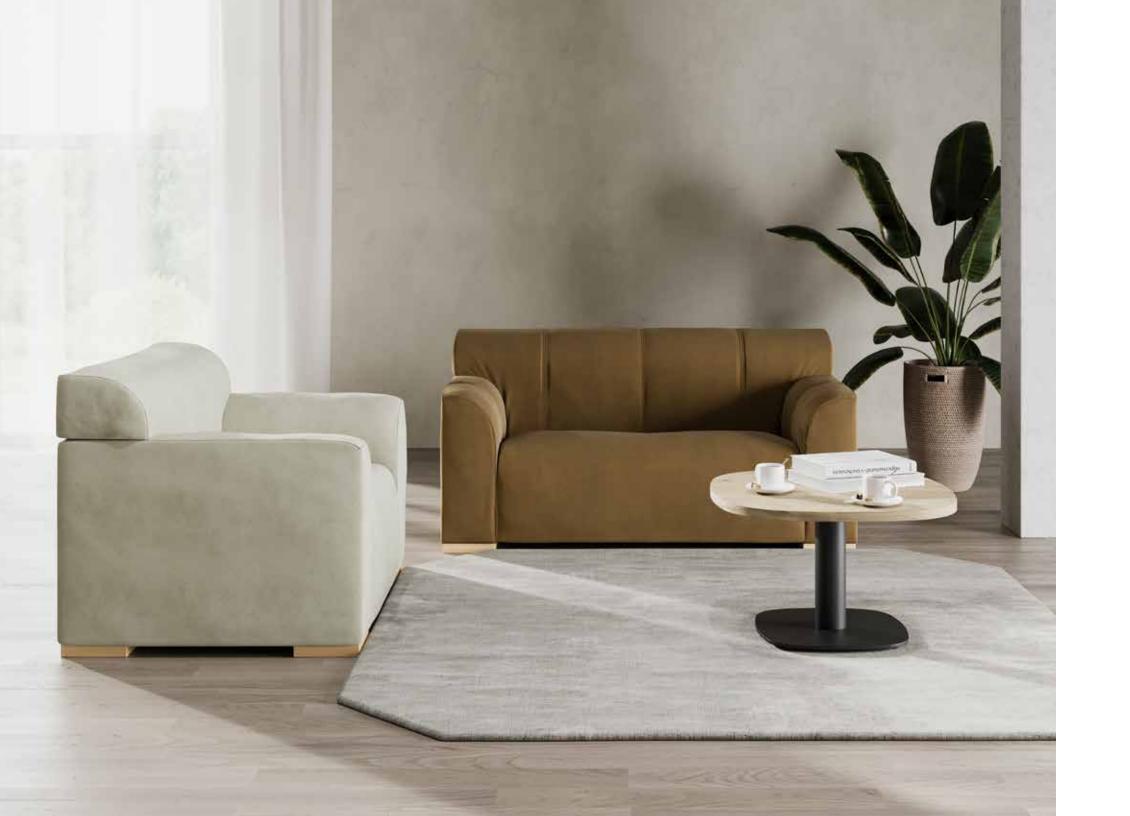

#### MAGNA PLUS

Magna Plus chair 1MA1-400 31"H | 38.1"W | 33.8"D Seat height: 16.5"

Magna Plus 3-seater 1MA3-400 31"H | 80"W | 33.8"D Seat height: 16.5"

Magna Plus 2-seater 1MA2-400 31"H | 58"W | 33.8"D Seat height: 16.5"

| KEY FEATURES                                                                                                                                                                    | OPTIONS                                                                                                                                                                                                               | c ill optional                                       |
|---------------------------------------------------------------------------------------------------------------------------------------------------------------------------------|-----------------------------------------------------------------------------------------------------------------------------------------------------------------------------------------------------------------------|------------------------------------------------------|
| Plywood reinforcement, including a fully enclosed base to prevent concealment     Fully enclosed base to prevent concealment     Fixed seat and back cushions to prevent misuse | <ul> <li>→ Also available as standard model</li> <li>→ 'Zero depth' seams minimize concealment opportunities (Plus model only)</li> <li>→ Plinth base</li> <li>→ Wide choice of water-resistant upholstery</li> </ul> | Reinforced sofa with optional anti-concealment Jeams |
|                                                                                                                                                                                 |                                                                                                                                                                                                                       |                                                      |