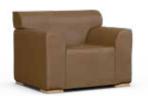

#### MAGNA PLUS

Magna Plus chair 1MA1-400 31"H | 38.1"W | 33.8"D Seat height: 16.5"

Magna Plus 3-seater 1MA3-400 31"H | 80"W | 33.8"D Seat height: 16.5"

Magna Plus 2-seater 1MA2-400 31"H | 58"W | 33.8"D Seat height: 16.5"