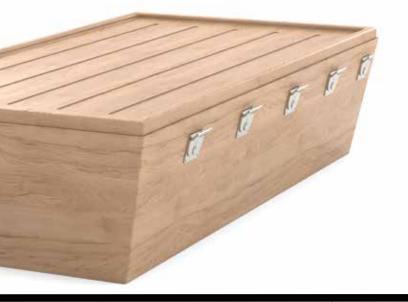

### Unique, safe & hygienic bed solutions

This range has been designed to provide an ideal safety solution for beds in challenging environments.

| 100      |                  |
|----------|------------------|
|          | Strength         |
| Ir       | nternal support  |
| rib      | s provide extra  |
| strength | n and durability |
|          |                  |

| B0-               | 5 |
|-------------------|---|
| Strength          | 1 |
| Internal support  |   |
| ibs provide extra | Ŗ |
| th and durability | 1 |

Water resistance Sovie's one-piece mattress platform no joints or crevice through which liqu can permeate, preserving hygiene and infection conti levels

### **KEY FEATURES**

- → Water-resistant one-piece mattress tray
- ightarrow Internal support ribs provide extra strength and durability
- $\rightarrow$  Outer skin provides an extremely durable finish which is water-resistant, stain resistant, anti-bacterial and flame-retardant
- $\rightarrow$  Suitable for use with our foam mattresses