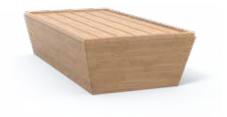

### SOVIE BEDS

0

Sovie single box bed 1SVEA-100-80 18.5"H | 83"L | 38.5"W Weight: 265 lbs.

Sovie bariatric single bed 1SVFA-100-80 19"H | 83"L | 47"W

Sovie Flare single bed 1SVFA-100-80 19"H | 83"L | 39"W Weight: 240 lbs.