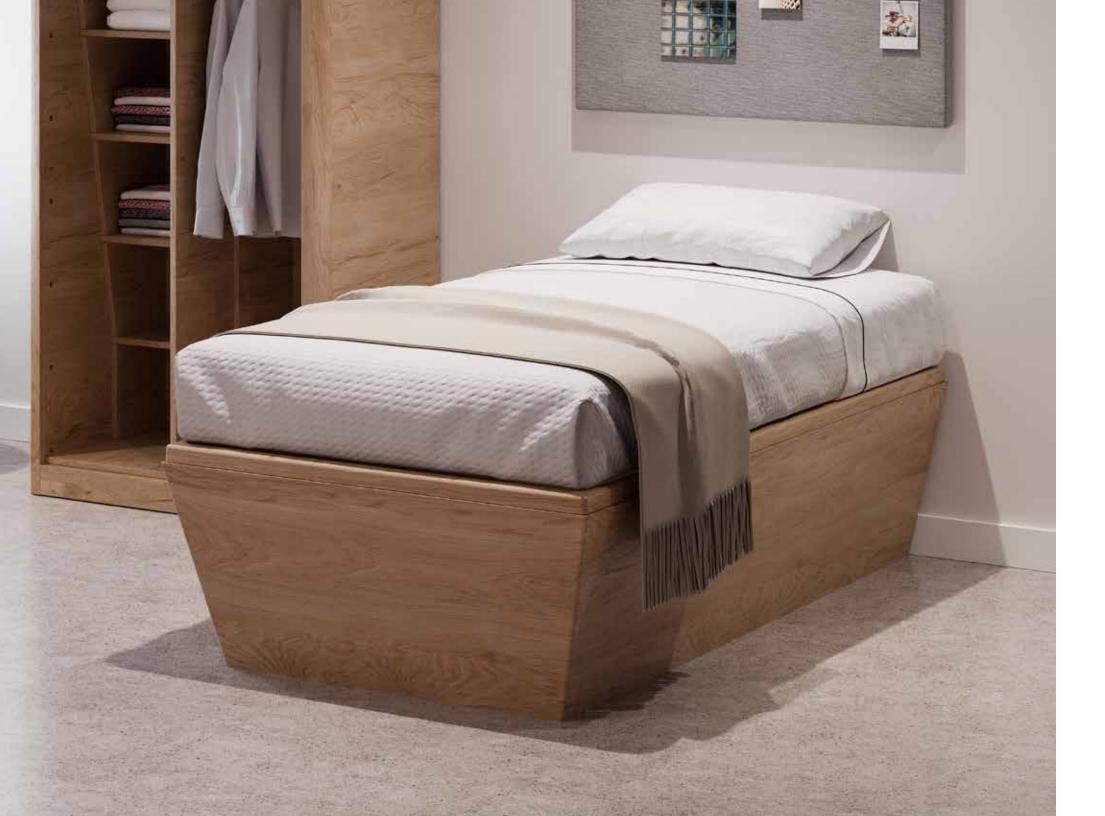

### SOVIE BEDS

0

Sovie single box bed 1SVEA-100-80 18.5"H | 83"L | 38.5"W Weight: 265 lbs.

Sovie bariatric single bed 1SVFA-100-80 19"H | 83"L | 47"W

Sovie Flare single bed 1SVFA-100-80 19"H | 83"L | 39"W Weight: 240 lbs.

### **KEY FEATURES**

- → Water-resistant one-piece mattress tray
- ightarrow Internal support ribs provide extra strength and durability
- $\rightarrow$  Outer skin provides an extremely durable finish which is water-resistant, stain resistant, anti-bacterial and flame-retardant
- $\rightarrow$  Suitable for use with our foam mattresses

#### OPTIONS

- $\rightarrow$  Floor fastened versions please advise when placing an order
- ightarrow Infill panels minimize concealment risks when positioned against a wall
- Fixed or removable restraints available with fully customizable number of fixings and locations
- $\rightarrow$  Available in Hickory or White finish