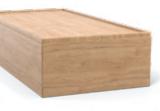

### Unique, safe & hygienic bed solutions

This range has been designed to provide an ideal safety solution for beds in challenging environments.

| 100      |                  |
|----------|------------------|
|          | Strength         |
| Ir       | nternal support  |
| rib      | s provide extra  |
| strength | n and durability |
|          |                  |

### **KEY FEATURES**

- → Water-resistant one-piece mattress tray
- ightarrow Internal support ribs provide extra strength and durability
- $\rightarrow$  Outer skin provides an extremely durable finish which is water-resistant, stain resistant, anti-bacterial and flame-retardant
- $\rightarrow$  Suitable for use with our foam mattresses