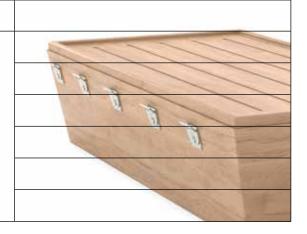

Fixed or removable restraints available with fully customizable number of fixings and locations below

Infill panels can be used to minimize concealment opportunities when positioned against a wall above

#### OPTIONS

- $\rightarrow$  Floor fastened versions please advise when placing an order
- ightarrow Infill panels minimize concealment risks when positioned against a wall
- Fixed or removable restraints available with fully customizable number of fixings and locations
- $\rightarrow$  Available in Hickory or White finish