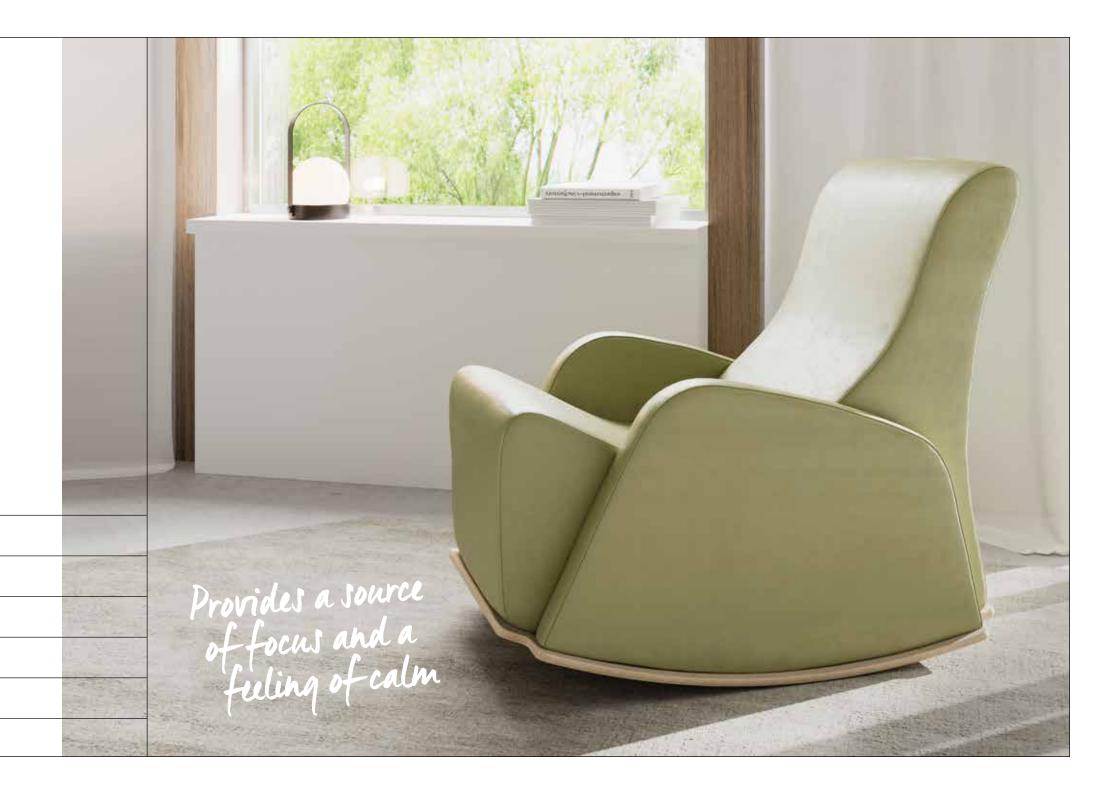

## For many of us, a gentle rocking motion can be a source of comfort

It's especially true for those on the autism spectrum - rocking back and forth can help to minimize the impact of outside stimuli, providing a source of focus, and in turn, a feeling of calm.

## KEY FEATURES → Fluid rocking motion provides a source of focus and calm → Smoothly reclined shape prevents pressure points and provides comfort → Evenly distributed additional weight to prevent overturning → Plywood reinforcement for added durability → Security screws and inaccessible staples to prevent tampering → Strength and stability tested to BS EN 16139:2013 (Test level 2 - general use)