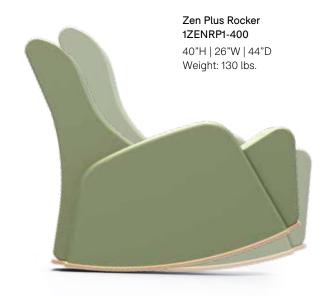

The Zen Plus Rocker's heavily weighted design makes it safe and stable, while internal reinforcement provides the strength and durability required for challenging environments.

→ All fabrics fire retardant to CAL TB 116 & 117, NFPA 260 USA

## KEY FEATURES → Fluid rocking motion provides a source of focus and calm → Smoothly reclined shape prevents pressure points and provides comfort → Evenly distributed additional weight to prevent overturning → Plywood reinforcement for added durability → Security screws and inaccessible staples to prevent tampering → Strength and stability tested to BS EN 16139:2013 (Test level 2 - general use)