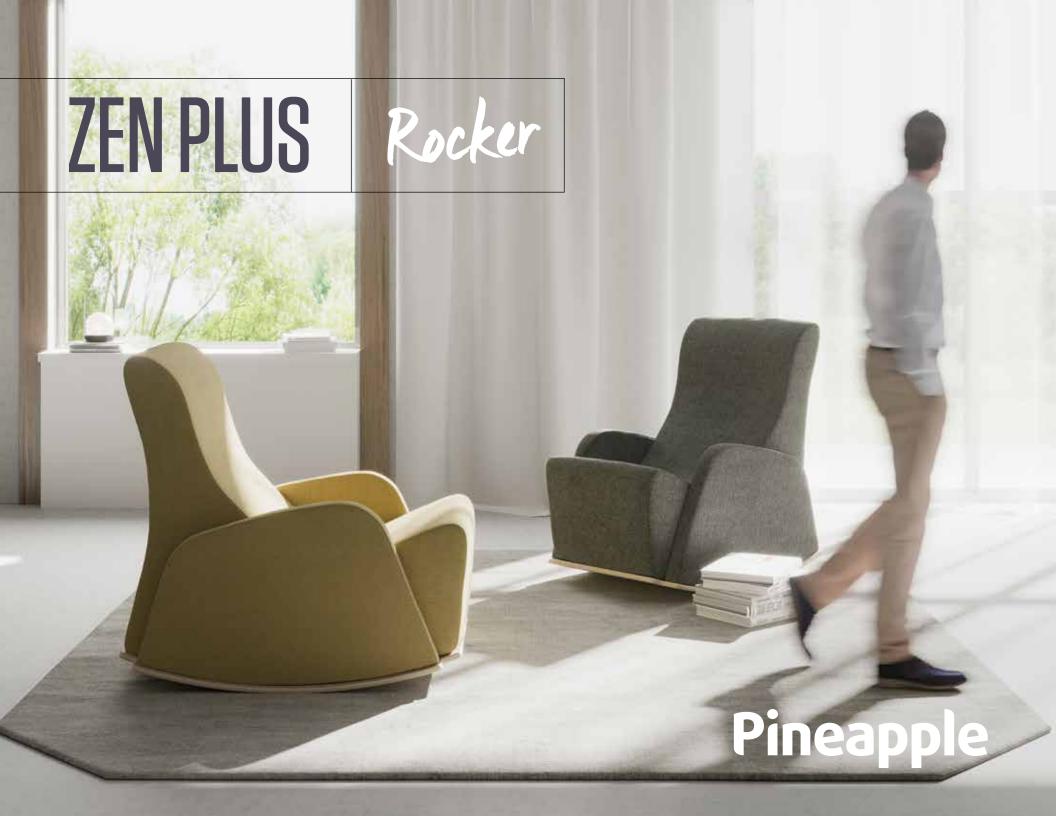

## For many of us, a gentle rocking motion can be a source of comfort

It's especially true for those on the autism spectrum - rocking back and forth can help to minimize the impact of outside stimuli, providing a source of focus, and in turn, a feeling of calm.

The Zen Plus Rocker's heavily weighted design makes it safe and stable, while internal reinforcement provides the strength and durability required for challenging environments.

→ All fabrics fire retardant to CAL TB 116 & 117, NFPA 260 USA

## KEY FEATURES → Fluid rocking motion provides a source of focus and calm → Smoothly reclined shape prevents pressure points and provides comfort → Evenly distributed additional weight to prevent overturning → Plywood reinforcement for added durability → Security screws and inaccessible staples to prevent tampering → Strength and stability tested to BS EN 16139:2013 (Test level 2 - general use)