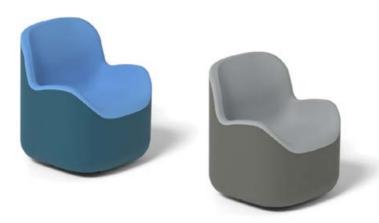

## **SEAL CHAIR**

**1SAS1-00** 33.1"H | 29.5"W | 27.6"D Seat Height: 15" Weight: 57 lbs.

#### MATERIAL/FABRICATION

Made without seams or gaps, Seal is a minimalist seating range designed to reduce risk and maximize safety in challenging environments. Seal's soft foam core is protected by a water-resistant outer skin, creating a hygienic surface which can be easily cleaned and dried, ready for re-use.

#### **COLOR/FINISH**

Available in dual-tone Azur Blue or London Gray color options