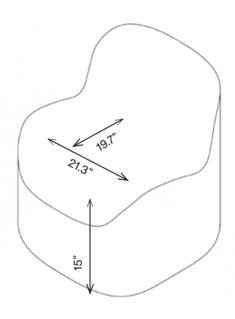

## **SEAL CHAIR**

**1SAS1-00** 33.1"H | 29.5"W | 27.6"D Seat Height: 15" Weight: 57 lbs.

# SEAL CHAIR

1SAS1-00 33.1"H | 29.5"W | 27.6"D Seat Height: 15" Weight: 57 lbs.