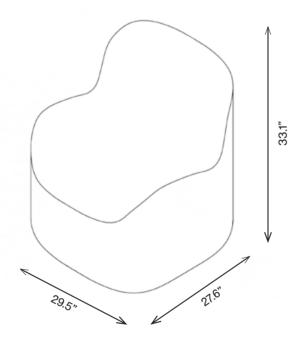

## **SEAL CHAIR**

**1SAS1-00** 33.1"H | 29.5"W | 27.6"D Seat Height: 15" Weight: 57 lbs.

# SEAL CHAIR

1SAS1-00 33.1"H | 29.5"W | 27.6"D Seat Height: 15" Weight: 57 lbs.