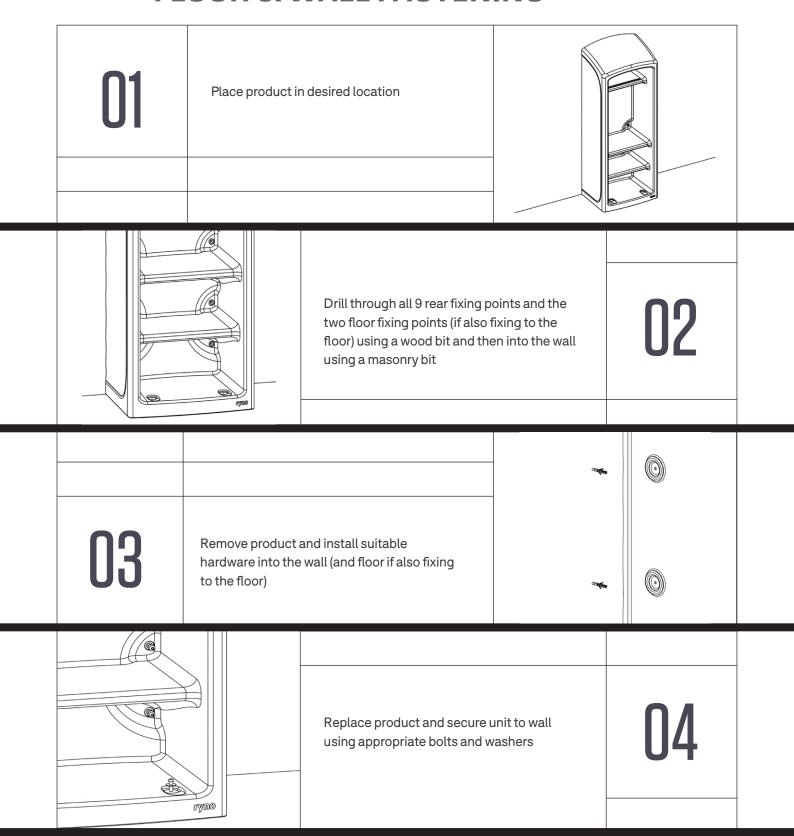

## RYNO® OPEN WARDROBE → FLOOR & WALL FASTENING

These instructions apply only when fixing to a concrete floor, or brick wall, with no obstructions (e.g. under floor heating, cables, plumbing, etc.). When fixing to any other surface, or with obstructions, please contact your Pineapple representative for further advice

## REQUIRED ITEMS

- → 9 x concrete hardware fastenings
- 1 x wood drill bit
  - 1 x masonry drill bit
- → Handheld power drill
  - Wrench/socket set

800.496.9324

inquiries@pineapplecontracts.com