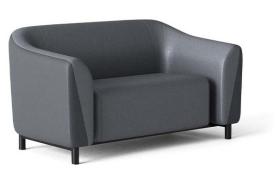

# CODA LOVESEAT

# CODA LOVESEAT

**1CDA2-900** 32"H | 61"W | 32"D Seat Height: 18" Weight: 111 lbs.

800.496.9324 inquiries@pineapplecontracts.com us.pineapplecontracts.com