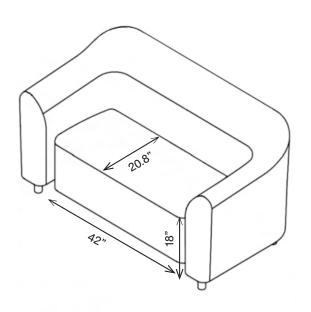

# CODA LOVESEAT

**1CDA2-900** 32"H | 61"W | 32"D Seat Height: 18" Weight: 111 lbs.

800.496.9324 inquiries@pineapplecontracts.com us.pineapplecontracts.com