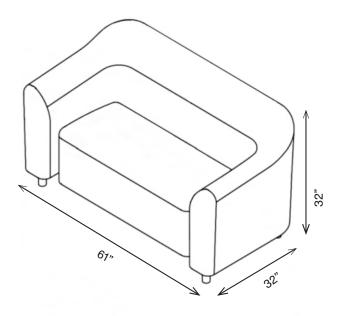

# CODA LOVESEAT

**1CDA2-900** 32"H | 61"W | 32"D Seat Height: 18" Weight: 111 lbs.

800.496.9324 inquiries@pineapplecontracts.com us.pineapplecontracts.com