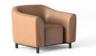

#### OPTIONS

- ightarrow Available in 2-tone upholstered finish
- $\rightarrow$  Armchair & 3-Seater option available (as below)

Armchair 1CDA1-900 32"H | 38"W | 32"D Seat Height: 18" Weight: 89 lbs

3-Seater 1CDA3-900 32"H | 79"W | 32"D Seat Height: 18" Weight: 199 lbs.