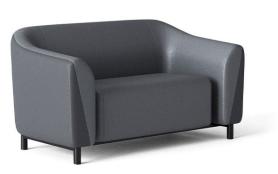

# CODA LOVESEAT

#### MATERIAL/FABRICATION

Coda is a fully plywood reinforced, anti-stash seating range with a 40mm space between the seat platform and the arms and back, making visual inspections easier and preventing concealment opportunities. Coda is raised off the ground to improve visibility and further aid cleaning practises. A matt black powdercoated metal frame with security fixings includes black plastic feet glides to prevent floor damage