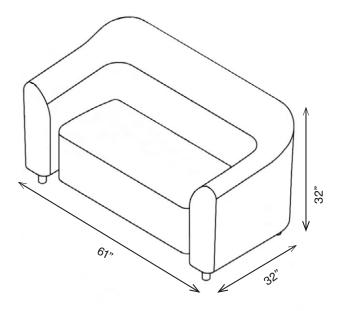

## CODA LOVESEAT

**1CDA2-900** 32"H | 61"W | 32"D Seat Height: 18" Weight: 111 lbs.

800.496.9324 inquiries@pineapplecontracts.com us.pineapplecontracts.com