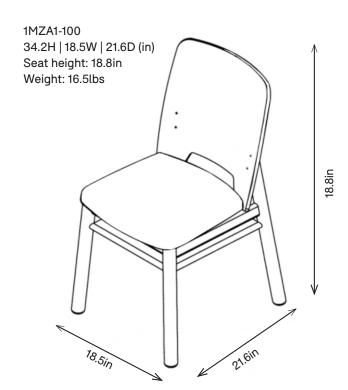

#### **OPTIONS**

- Wide choice of water-resistant upholstery
- -> Chair with upholstered seat also available

1MZA1-100 34.2H | 18.5W | 21.6D (in) Seat height: 18.8in Weight: 16.5lbs