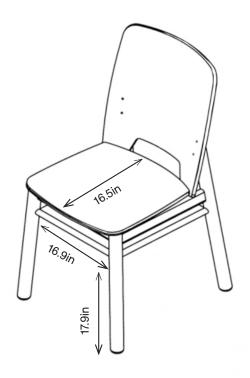

seat also available

1MZA1-100 34.2H | 18.5W | 21.6D (in) Seat height: 18.8in Weight: 16.5lbs



#### COLOR/FINISH

Seat platform is Birch plywood with solid Birch legs. Wood is finished in a clear lacquer using a 10% white pigment which matches our Rock range.

#### **ASSEMBLY**

Arrives assembled and ready to use

#### INSTALLATION/FITTING

No fitting required

#### **MAINTENANCE**

Easy to keep clean with a soft damp cloth and use of a non-abrasive cream cleaner is acceptable. Do not use solvents, bleaches, abrasives or synthetic detergents. Avoid getting product wet. If this occurs dry thoroughly. For more information, please refer to our care guidance section on the website us.pineapplecontracts.com/upholstery/carequidance/

#### WARRANTY

7 year guarantee







# **MONZA CHAIR**