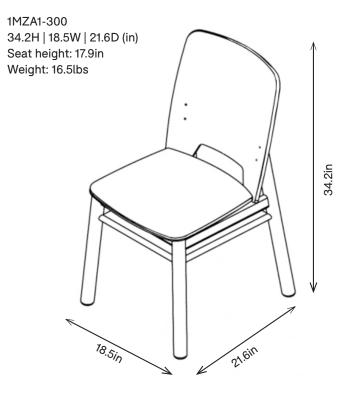

d seat also available

1MZA1-100 34.2H | 18.5W | 21.6D (in) Seat height: 18.8in Weight: 16.5lbs



#### COLOR/FINISH

Seat platform is Birch plywood with solid Birch legs. Wood is finished in a clear lacquer using a 10% white pigment which matches our Rock range.

#### **ASSEMBLY**

Arrives assembled and ready to use

#### INSTALLATION/FITTING

No fitting required

#### **MAINTENANCE**

Easy to keep clean with a soft damp cloth and use of a non-abrasive cream cleaner is acceptable. Do not use solvents, bleaches, abrasives or synthetic detergents. Avoid getting product wet. If this occurs dry thoroughly. For more information, please refer to our care guidance section on the website us.pineapplecontracts.com/upholstery/carequidance/

#### WARRANTY

7 year guarantee







# **MONZA CHAIR**