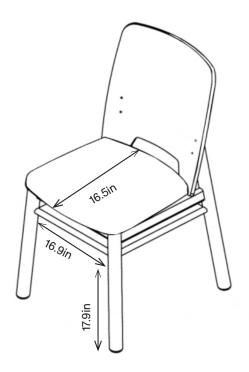

also available

1MZA1-100 34.2H | 18.5W | 21.6D (in) Seat height: 18.8in Weight: 16.5lbs



#### COLOR/FINISH

Seat platform is Birch plywood with solid Birch legs. Wood is finished in a clear lacquer using a 10% white pigment which matches our Rock range.

#### **ASSEMBLY**

Arrives assembled and ready to use

#### INSTALLATION/FITTING

No fitting required

#### **MAINTENANCE**

Easy to keep clean with a soft damp cloth and use of a non-abrasive cream cleaner is acceptable. Do not use solvents, bleaches, abrasives or synthetic detergents. Avoid getting product wet. If this occurs dry thoroughly. For more information, please refer to our care guidance section on the website us.pineapplecontracts.com/upholstery/carequidance/

#### WARRANTY

7 year guarantee







# **MONZA CHAIR**