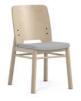

#### **OPTIONS**

- Wide choice of water-resistant upholstery
- -> Chair with upholstered seat also available

1MZA1-100 34.2H | 18.5W | 21.6D (in) Seat height: 18.8in Weight: 16.5lbs