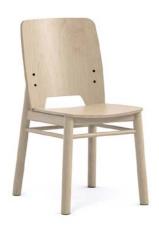

## MONZA CHAIR

### **KEY FEATURES**

- → Strong and stylish round solid birch legs
- → Plywood seat and back shells, subtly curved for comfort
- → Hygiene gap between seat and back to prevent dust and dirt gathering
- → Strength and stability tested for contract use
- → Seat static weight tested to 500lbs

#### MATERIAL/FABRICATION

Monza's solid Birch legs with a curved back and seat shell in Birch plywood offers a clean and contemporary look. A hygiene gap at the base of the seat back allows for ease of cleaning and an upholstered seat option offers additional comfort for the end user. Black steel counter sunk socket screws have been used in the seat back to contrast against the neutral finish of the wood.

#### COLOR/FINISH

Seat platform is Birch plywood with solid Birch legs. Wood is finished in a clear lacquer using a 10% white pigment which matches our Rock range.