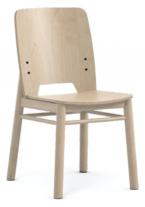

### MONZA

Seat static weight tested to

Monza side chair with wooden seat 1MZA1-300 34.2H | 18.5W | 21.6D (in) Seat height: 17.9in

Monza side chair with upholstered seat 1MZA1-100 34.2H | 18.5W | 21.6D (in) Seat height: 18.8in

| KEY | FEATURES |  |
|-----|----------|--|
|     |          |  |

- ightarrow Strong and stylish round solid birch legs
- ightarrow Plywood seat and back shells, subtly curved for comfort
- → Hygiene gap between seat and back to prevent dust and dirt gathering
- $\rightarrow$  Strength and stability tested to BS EN 16139:2013 level 2