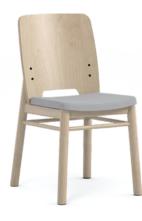

### MONZA

Seat static weight tested to

Monza side chair with wooden seat 1MZA1-300 34.2H | 18.5W | 21.6D (in) Seat height: 17.9in

Monza side chair with upholstered seat 1MZA1-100 34.2H | 18.5W | 21.6D (in) Seat height: 18.8in

| KEY | FEATURES |  |
|-----|----------|--|
|     |          |  |

- ightarrow Strong and stylish round solid birch legs
- ightarrow Plywood seat and back shells, subtly curved for comfort
- → Hygiene gap between seat and back to prevent dust and dirt gathering
- $\rightarrow$  Strength and stability tested to BS EN 16139:2013 level 2