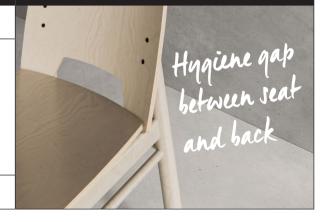

| KEY | FEATURES |  |
|-----|----------|--|
|     |          |  |

- ightarrow Strong and stylish round solid birch legs
- ightarrow Plywood seat and back shells, subtly curved for comfort
- → Hygiene gap between seat and back to prevent dust and dirt gathering
- $\rightarrow$  Strength and stability tested to BS EN 16139:2013 level 2