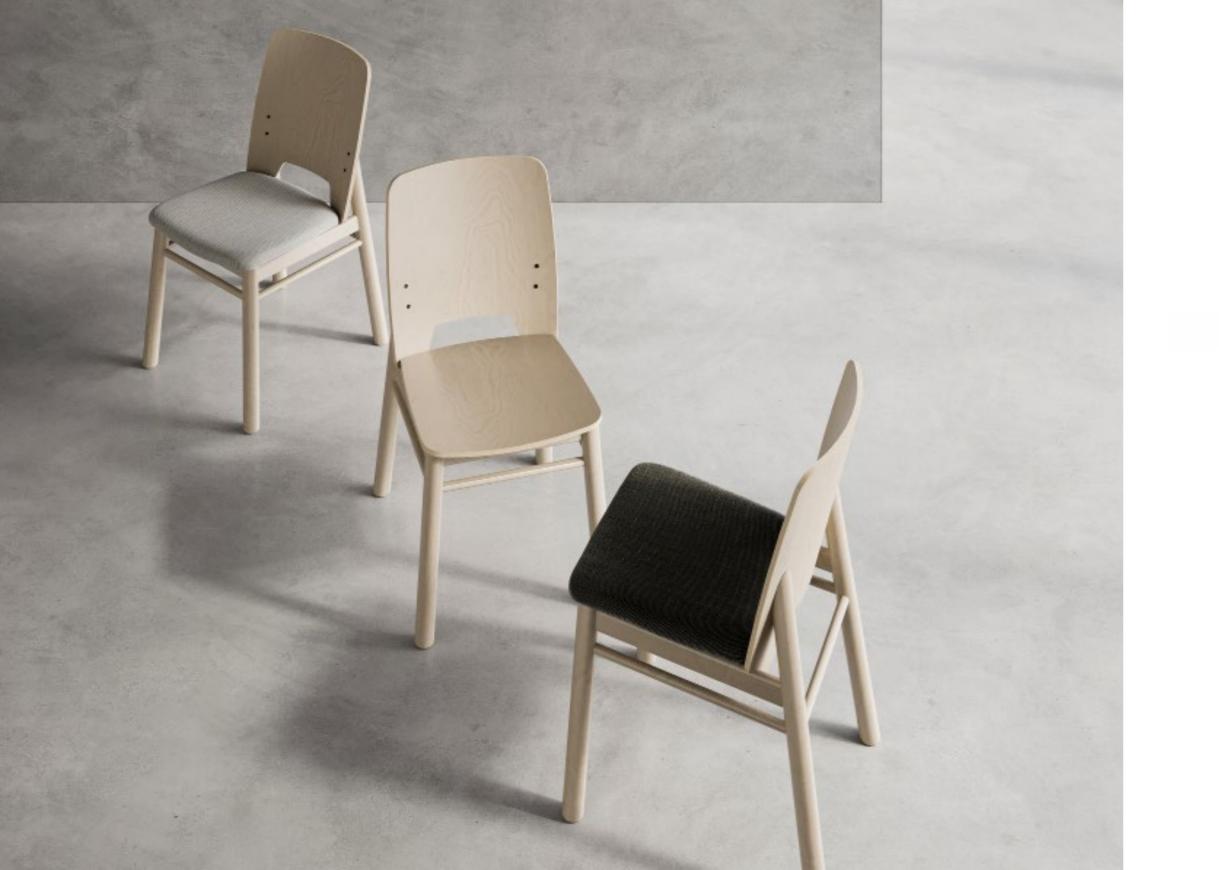

### MONZA

Seat static weight tested to

Monza side chair with wooden seat 1MZA1-300 34.2H | 18.5W | 21.6D (in) Seat height: 17.9in

Monza side chair with upholstered seat 1MZA1-100 34.2H | 18.5W | 21.6D (in) Seat height: 18.8in

| KEY | FEATURES |  |
|-----|----------|--|
|     |          |  |

- ightarrow Strong and stylish round solid birch legs
- ightarrow Plywood seat and back shells, subtly curved for comfort
- → Hygiene gap between seat and back to prevent dust and dirt gathering
- $\rightarrow$  Strength and stability tested to BS EN 16139:2013 level 2