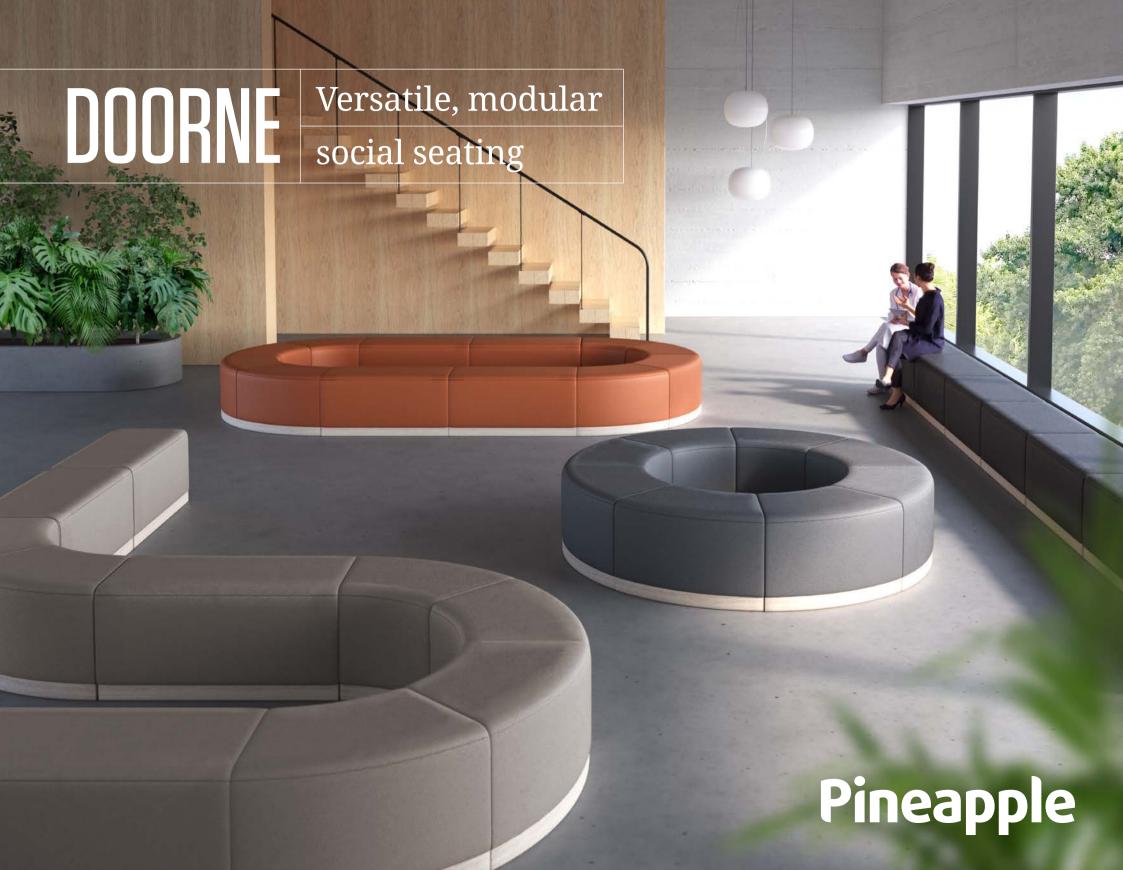

| Desi<br>Mar |
|-------------|

Designed by Magnus Nero

Doorne is an adaptable seating system designed to help you make the most of your space.

Whether you're creating a cosy corner or furnishing a larger area, Doorne's versatile shapes can be used to create social seating in a wide variety of easy-to-move configurations.

Doorne's soft and supportive cushions sit atop a solid birch plinth base which prevents dust gathering underneath and makes thorough cleaning simpler.

In challenging environments where safety is a priority we have created Doorne Plus, with added weight to make them difficult to pick up or throw.