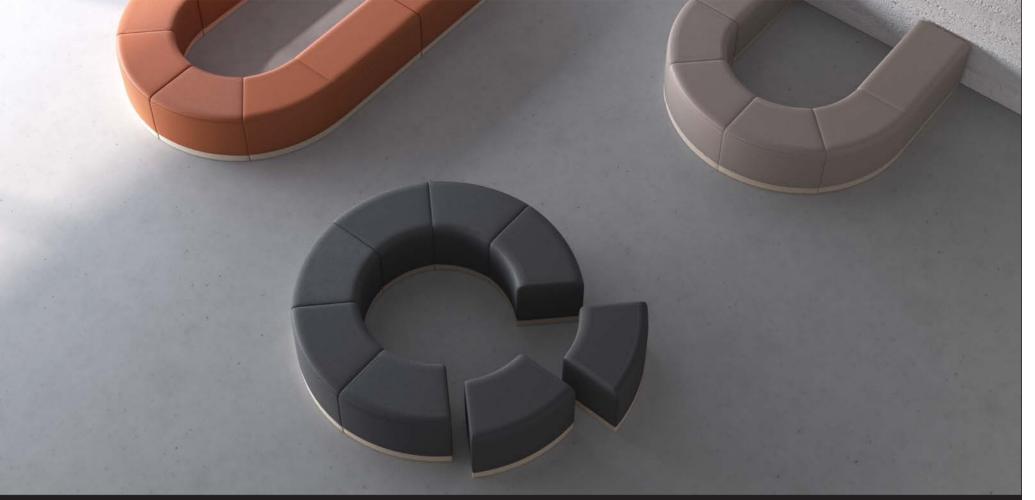

| Desi<br>Mar |
|-------------|

Designed by Magnus Nero

Doorne is an adaptable seating system designed to help you make the most of your space.

Whether you're creating a cosy corner or furnishing a larger area, Doorne's versatile shapes can be used to create social seating in a wide variety of easy-to-move configurations.

Doorne's soft and supportive cushions sit atop a solid birch plinth base which prevents dust gathering underneath and makes thorough cleaning simpler.

In challenging environments where safety is a priority we have created Doorne Plus, with added weight to make them difficult to pick up or throw.

## DOORNE

Doorne single 1DRM1-100

> 17.7"H | 17.7"W | 17.7"D Seat Height: 17.27" Weight: 20.9 lbs.

Doorne double 1DRM2-100

17.7"H | 35.4"W | 17.7"D Seat Height: 17.27" Weight: 35.2 lbs. Doorne **45°** curved 1DRM3-100