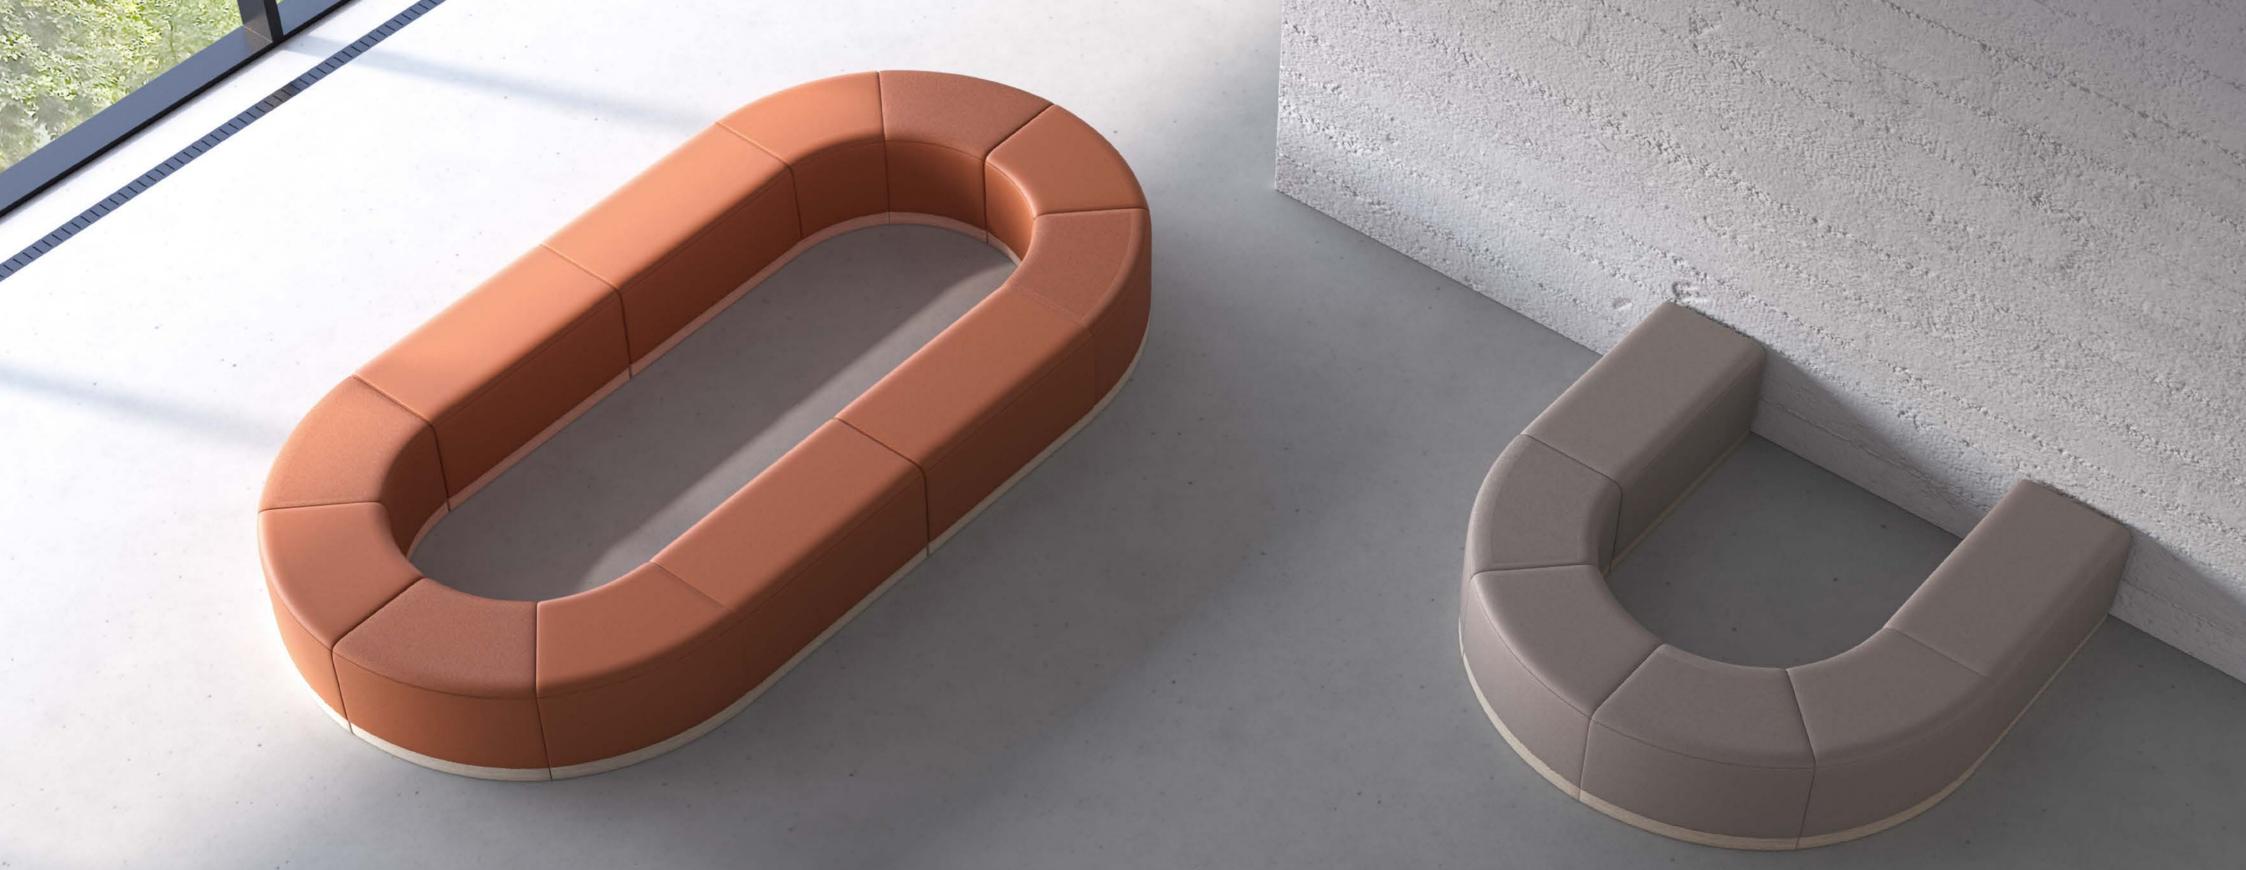

| Desi<br>Mar |
|-------------|

Designed by Magnus Nero

Doorne is an adaptable seating system designed to help you make the most of your space.

Whether you're creating a cosy corner or furnishing a larger area, Doorne's versatile shapes can be used to create social seating in a wide variety of easy-to-move configurations.

Doorne's soft and supportive cushions sit atop a solid birch plinth base which prevents dust gathering underneath and makes thorough cleaning simpler.

In challenging environments where safety is a priority we have created Doorne Plus, with added weight to make them difficult to pick up or throw.

## DOORNE

Doorne single 1DRM1-100

> 17.7"H | 17.7"W | 17.7"D Seat Height: 17.27" Weight: 20.9 lbs.

Doorne double 1DRM2-100

17.7"H | 35.4"W | 17.7"D Seat Height: 17.27" Weight: 35.2 lbs. Doorne **45°** curved 1DRM3-100

17.7"H | 28.7"W | 17.7"D Seat Height: 17.27" Weight: 25.3 lbs.