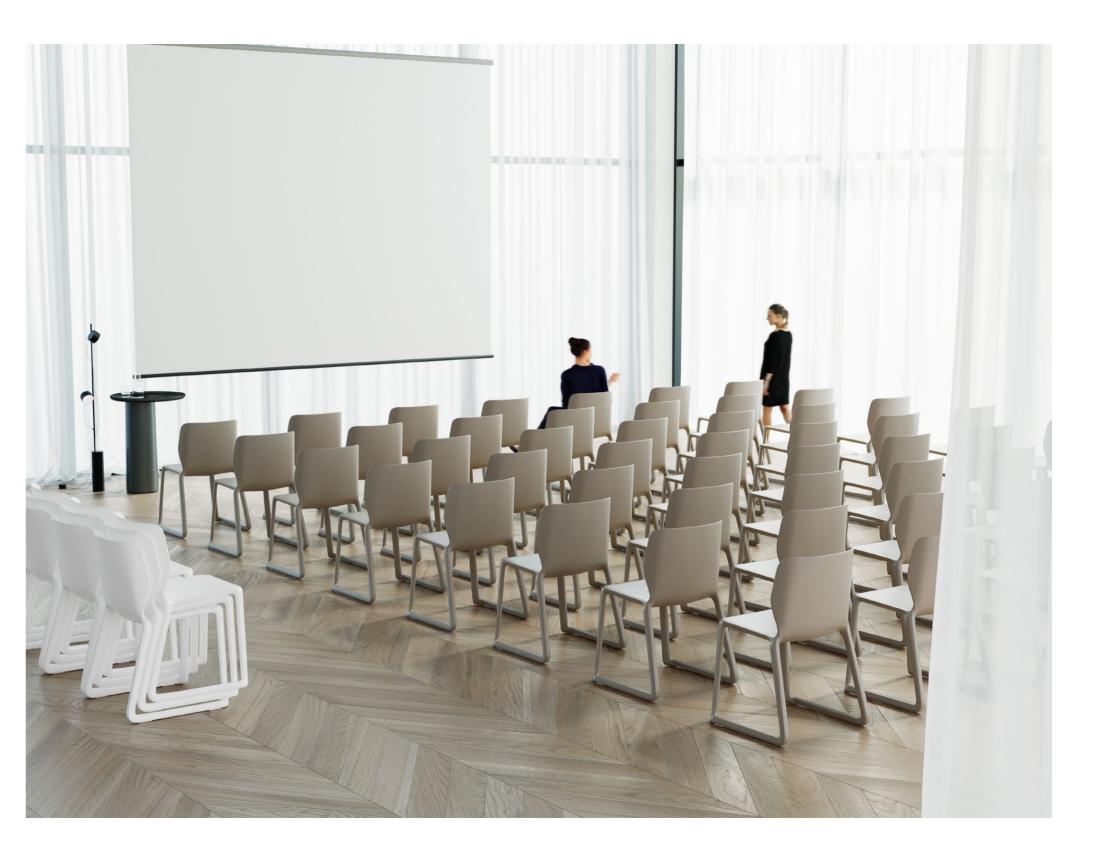

#### **KEY FEATURES**

- ightarrow Versatile stacking chair perfect for bedrooms, learning spaces and cafés
- $\rightarrow$  Robust sled design minimizes stress on individual legs, reducing the risk of damage in challenging environments
- ightarrow Water-resistant, hygienic and easy to clean
- ightarrow Made from 100% recyclable Polypropylene material, with additives which greatly increase impact resistance and compressive strength
- ightarrow Strength and stability tested for severe nondomestic use (BS EN 16139:2013 - Level 2)