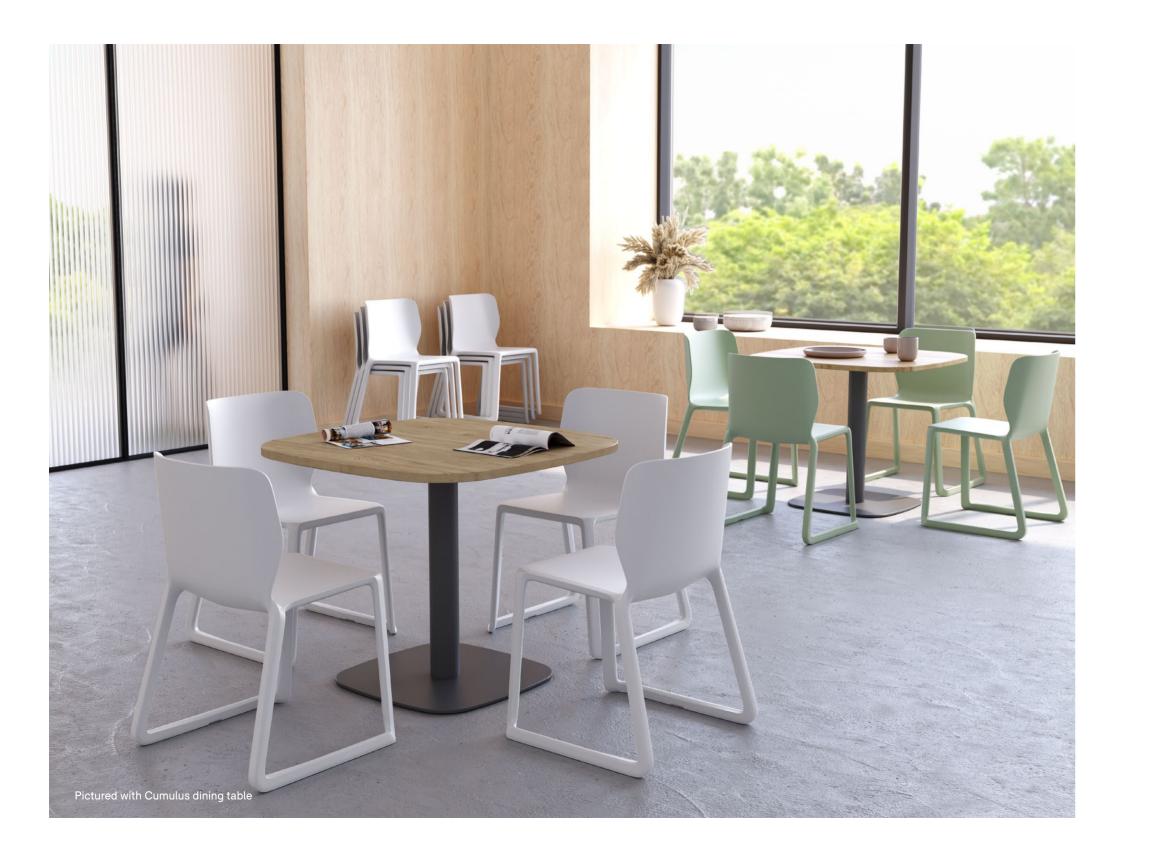

#### **KEY FEATURES**

- ightarrow Versatile stacking chair perfect for bedrooms, learning spaces and cafés
- $\rightarrow$  Robust sled design minimizes stress on individual legs, reducing the risk of damage in challenging environments
- ightarrow Water-resistant, hygienic and easy to clean
- ightarrow Made from 100% recyclable Polypropylene material, with additives which greatly increase impact resistance and compressive strength
- ightarrow Strength and stability tested for severe nondomestic use (BS EN 16139:2013 - Level 2)

OPTIONS

- ightarrow Available with water-resistant seat pad (gray) for added comfort
- ightarrow Available in Moonwalk Gray, Cool Green and Alpine White