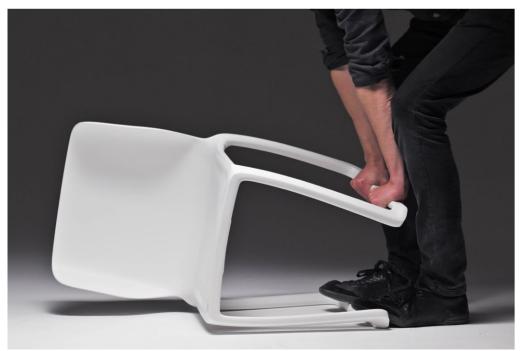

# BOLDStrength andresilience, built-in

Designed by Javier Moreno

Bold is a versatile stacking chair with strength and resilience built-in.

Designed with strength in mind, the legs are joined together, forming a strong and durable sled base which reduces stress on each leg in normal use and helps to protect against damage under extreme treatment.

#### **KEY FEATURES**

- ightarrow Versatile stacking chair perfect for bedrooms, learning spaces and cafés
- $\rightarrow$  Robust sled design minimizes stress on individual legs, reducing the risk of damage in challenging environments
- ightarrow Water-resistant, hygienic and easy to clean
- ightarrow Made from 100% recyclable Polypropylene material, with additives which greatly increase impact resistance and compressive strength
- ightarrow Strength and stability tested for severe nondomestic use (BS EN 16139:2013 - Level 2)