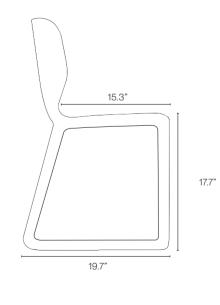

Bold chair Moonwalk 1BLD-00-MG 31.1H | 20.5W | 19.7D (inches) Seat height: 17.7 inches Weight: 12.8 lbs. Bold chair Cool Green 1BLD-00-CG 31.1H | 20.5W | 19.7D (inches) Seat height: 17.7 inches Weight: 12.8 lbs.

## DIMENSIONS