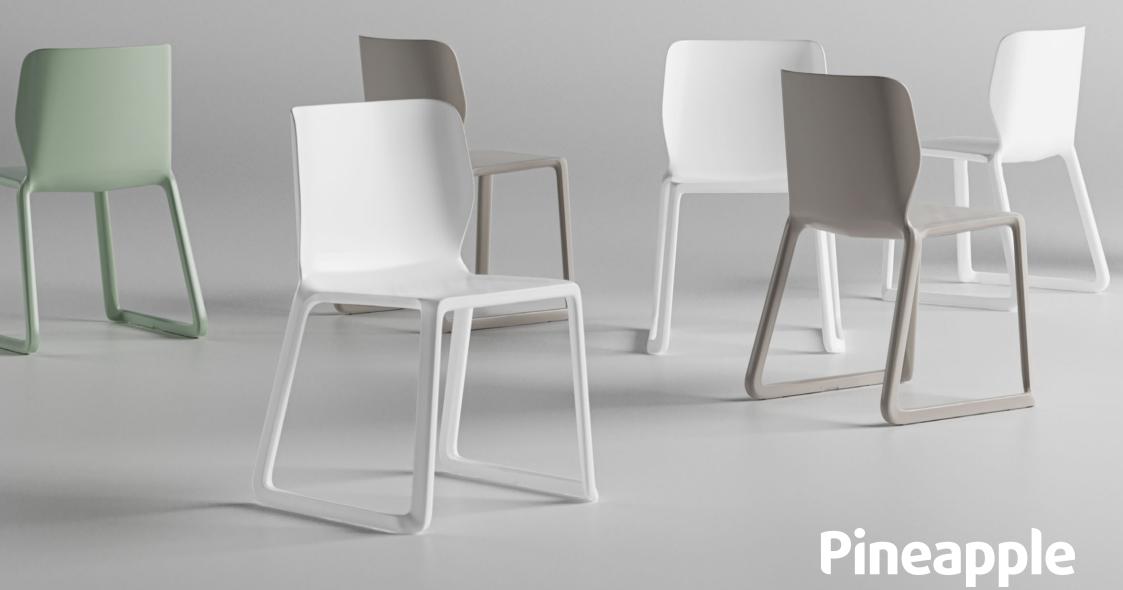

# BOLDStrength andresilience, built-in

Designed by Javier Moreno

Bold is a versatile stacking chair with strength and resilience built-in.

Designed with strength in mind, the legs are joined together, forming a strong and durable sled base which reduces stress on each leg in normal use and helps to protect against damage under extreme treatment.

#### **KEY FEATURES**

- ightarrow Versatile stacking chair perfect for bedrooms, learning spaces and cafés
- $\rightarrow$  Robust sled design minimizes stress on individual legs, reducing the risk of damage in challenging environments
- ightarrow Water-resistant, hygienic and easy to clean
- ightarrow Made from 100% recyclable Polypropylene material, with additives which greatly increase impact resistance and compressive strength
- ightarrow Strength and stability tested for severe nondomestic use (BS EN 16139:2013 - Level 2)

OPTIONS

- ightarrow Available with water-resistant seat pad (gray) for added comfort
- ightarrow Available in Moonwalk Gray, Cool Green and Alpine White