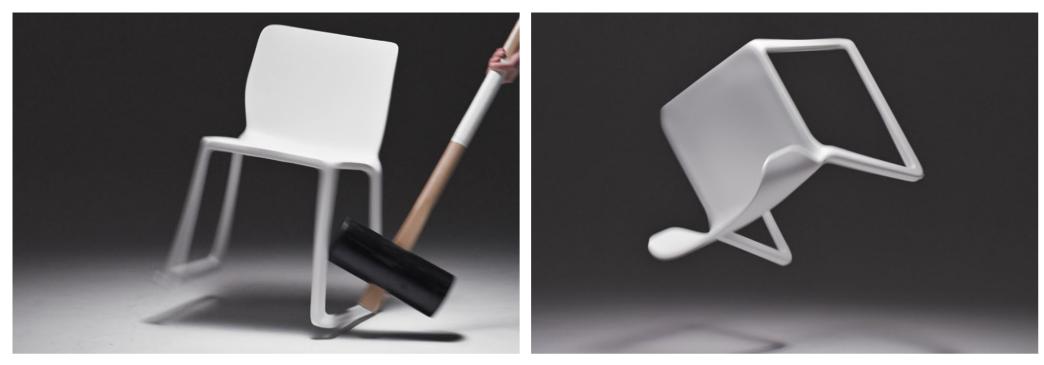

# BOLDStrength andresilience, built-in

Designed by Javier Moreno

Bold is a versatile stacking chair with strength and resilience built-in.

Designed with strength in mind, the legs are joined together, forming a strong and durable sled base which reduces stress on each leg in normal use and helps to protect against damage under extreme treatment.

Bold chairs are made from a recyclable polymer which contains strength-enhancing additives, greatly improving both compressive strength (e.g. a heavy weight) and impact strength (e.g. a striking action) making them perfectly suited to challenging environments.

## **DESIGNED FOR EXTREME STRENGTH & DURABILITY**