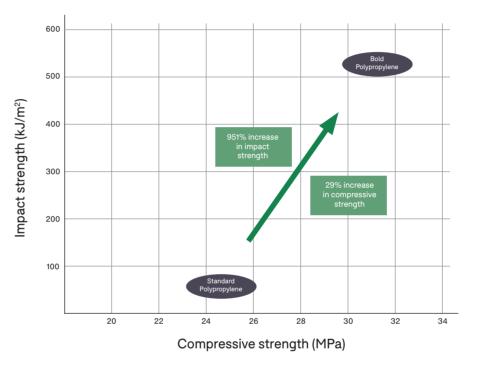

Bold chairs are made from a recyclable polymer which contains strength-enhancing additives, greatly improving both compressive strength (e.g. a heavy weight) and impact strength (e.g. a striking action) making them perfectly suited to challenging environments.

### MATERIAL

→ Bold's specially developed polymer contains strength-enhancing additives to greatly improve both compressive strength (e.g. a heavy weight) and impact strength (e.g. a striking action)

- → With excellent chemical resistance, Bold chairs can be regularly cleaned with disinfectant wipes (e.g. Clinell/Chlorox)
- → Made from 100% polypropylene, when Bold chairs reach the end of their useful life, or are no longer required, they can be ground into powder and recycled to make new products