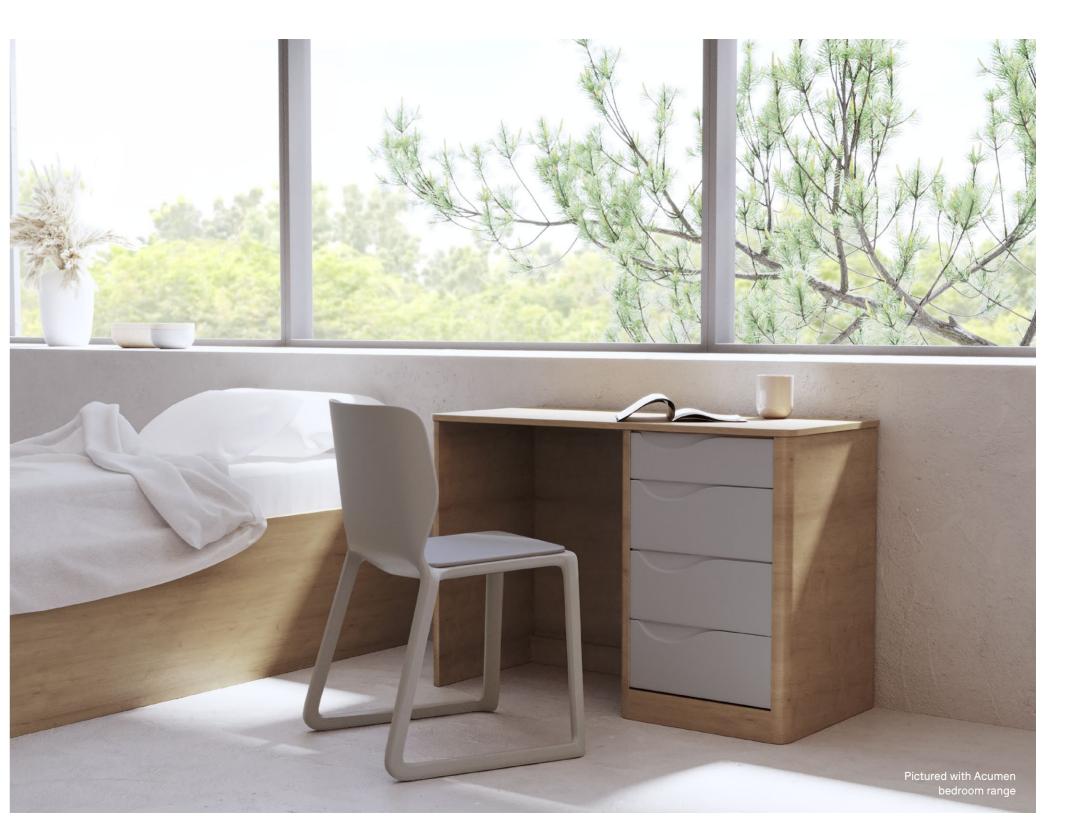

#### **KEY FEATURES**

- ightarrow Versatile stacking chair perfect for bedrooms, learning spaces and cafés
- $\rightarrow$  Robust sled design minimizes stress on individual legs, reducing the risk of damage in challenging environments
- ightarrow Water-resistant, hygienic and easy to clean
- ightarrow Made from 100% recyclable Polypropylene material, with additives which greatly increase impact resistance and compressive strength
- ightarrow Strength and stability tested for severe nondomestic use (BS EN 16139:2013 - Level 2)