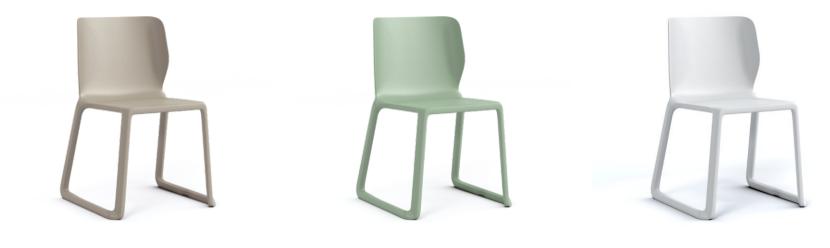

Bold chair Moonwalk 1BLD-00-MG 31.1H | 20.5W | 19.7D (inches) Seat height: 17.7 inches Weight: 12.8 lbs. Bold chair Cool Green 1BLD-00-CG 31.1H | 20.5W | 19.7D (inches) Seat height: 17.7 inches Weight: 12.8 lbs.

Bold chair Alpine White 1BLD-00-W 31.1H | 20.5W | 19.7D (inches) Seat height: 17.7 inches Weight: 12.8 lbs.

OPTIONS

- ightarrow Available with water-resistant seat pad (gray) for added comfort
- ightarrow Available in Moonwalk Gray, Cool Green and Alpine White