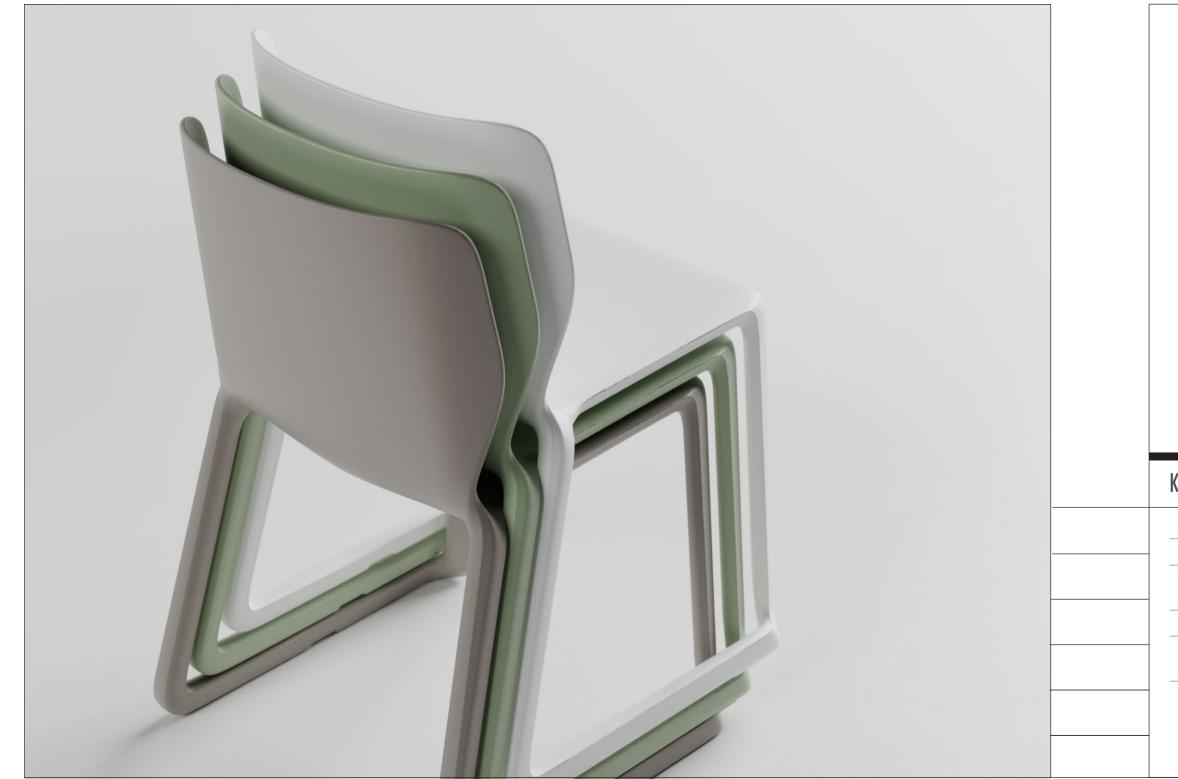

# BOLDStrength andresilience, built-in

Designed by Javier Moreno

Bold is a versatile stacking chair with strength and resilience built-in.

Designed with strength in mind, the legs are joined together, forming a strong and durable sled base which reduces stress on each leg in normal use and helps to protect against damage under extreme treatment.

#### **KEY FEATURES**

- ightarrow Versatile stacking chair perfect for bedrooms, learning spaces and cafés
- $\rightarrow$  Robust sled design minimizes stress on individual legs, reducing the risk of damage in challenging environments
- ightarrow Water-resistant, hygienic and easy to clean
- ightarrow Made from 100% recyclable Polypropylene material, with additives which greatly increase impact resistance and compressive strength
- ightarrow Strength and stability tested for severe nondomestic use (BS EN 16139:2013 - Level 2)

OPTIONS

- ightarrow Available with water-resistant seat pad (gray) for added comfort
- ightarrow Available in Moonwalk Gray, Cool Green and Alpine White