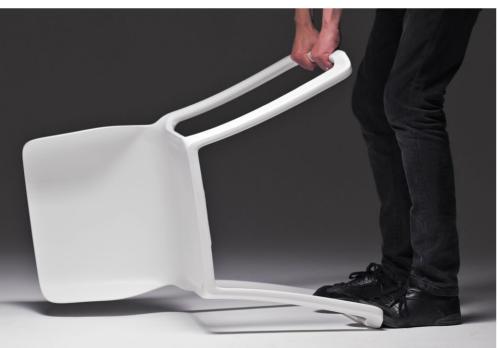

# BOLDStrength andresilience, built-in

Designed by Javier Moreno

Bold is a versatile stacking chair with strength and resilience built-in.

Designed with strength in mind, the legs are joined together, forming a strong and durable sled base which reduces stress on each leg in normal use and helps to protect against damage under extreme treatment.

#### **KEY FEATURES**

- ightarrow Versatile stacking chair perfect for bedrooms, learning spaces and cafés
- $\rightarrow$  Robust sled design minimizes stress on individual legs, reducing the risk of damage in challenging environments
- ightarrow Water-resistant, hygienic and easy to clean
- ightarrow Made from 100% recyclable Polypropylene material, with additives which greatly increase impact resistance and compressive strength
- ightarrow Strength and stability tested for severe nondomestic use (BS EN 16139:2013 - Level 2)