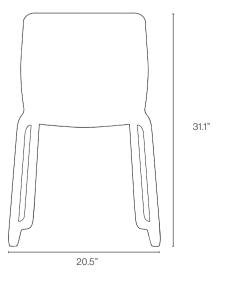

Bold chair Moonwalk 1BLD-00-MG 31.1H | 20.5W | 19.7D (inches) Seat height: 17.7 inches Weight: 12.8 lbs. Bold chair Cool Green 1BLD-00-CG 31.1H | 20.5W | 19.7D (inches) Seat height: 17.7 inches Weight: 12.8 lbs.

## DIMENSIONS