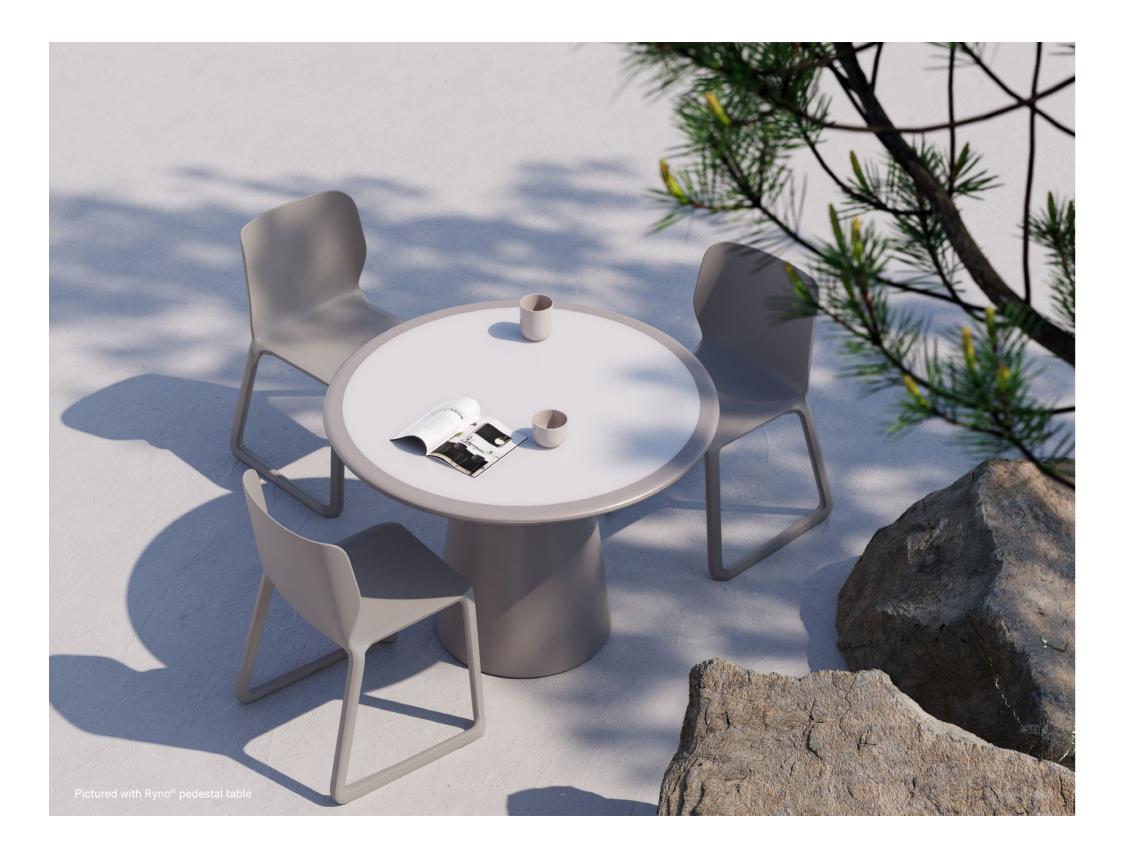

# BOLDStrength andresilience, built-in

Designed by Javier Moreno

Bold is a versatile stacking chair with strength and resilience built-in.

Designed with strength in mind, the legs are joined together, forming a strong and durable sled base which reduces stress on each leg in normal use and helps to protect against damage under extreme treatment.

#### **KEY FEATURES**

- ightarrow Versatile stacking chair perfect for bedrooms, learning spaces and cafés
- $\rightarrow$  Robust sled design minimizes stress on individual legs, reducing the risk of damage in challenging environments
- ightarrow Water-resistant, hygienic and easy to clean
- ightarrow Made from 100% recyclable Polypropylene material, with additives which greatly increase impact resistance and compressive strength
- ightarrow Strength and stability tested for severe nondomestic use (BS EN 16139:2013 - Level 2)

OPTIONS

- ightarrow Available with water-resistant seat pad (gray) for added comfort
- ightarrow Available in Moonwalk Gray, Cool Green and Alpine White