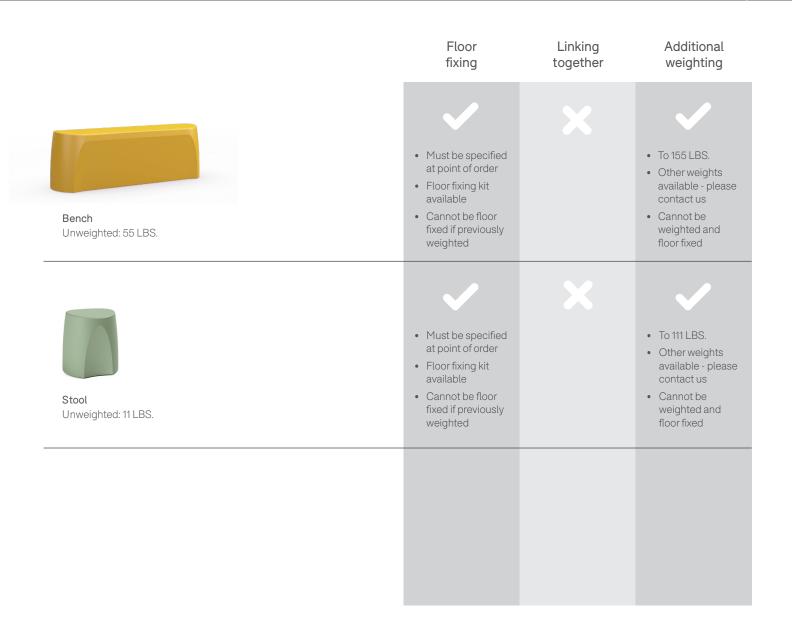

### WHICH OPTION IS RIGHT FOR YOU?

#### Floor fixing

- Installation creates immovable items which minimise disruption and maximise safety
- Room layouts are not easily adjusted
- Relies on a solid substrate for secure fixing (for underfloor heating, please contact us)

#### Weighting

- Makes items difficult to pick up or throw
- Does not require installation
- Rooms layouts can be easily adjusted

#### T E W

#### 800.496.9324 inquiries@pineapplecontracts.com

#### us.pineapplecontracts.com

800.496.9324 inquiries@pineapplecontracts.com us.pineapplecontracts.com