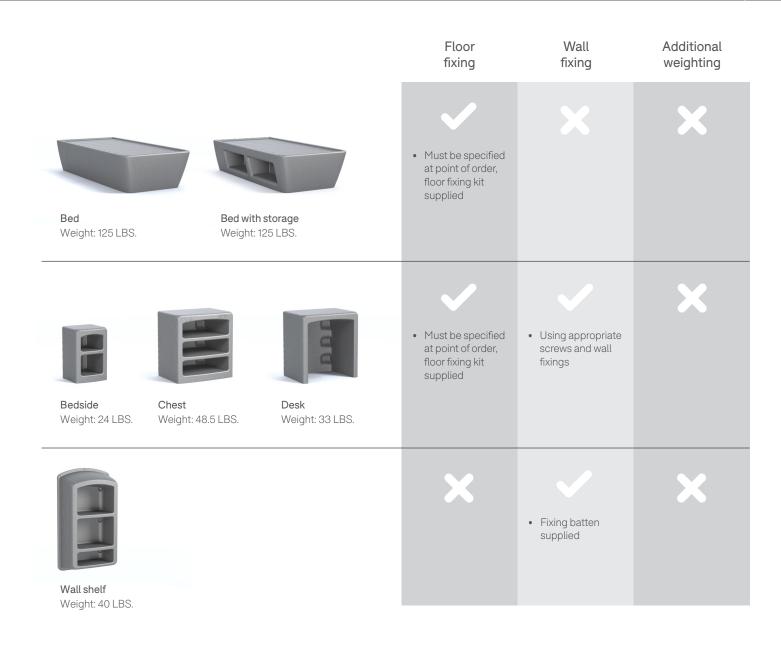

### WHICH OPTION IS RIGHT FOR YOU?

#### Floor fixing

- Installation creates immovable items which minimise
   disruption and maximise safety
- Room layouts are not easily adjusted
- Relies on a solid substrate for secure fixing (for underfloor heating, please contact us)

#### Weighting

- Makes items difficult to pick up or throw
- Does not require installation
- Rooms layouts can be easily adjusted

#### T E W

#### 800.496.9324 inquiries@pineapplecontracts.com

#### us.pineapplecontracts.com

|                                               | Floor<br>fixing                                         | Linking<br>together | Additional weighting                                                                         |
|-----------------------------------------------|---------------------------------------------------------|---------------------|----------------------------------------------------------------------------------------------|
| Dining table<br>Unweighted: 101 LBS.          | • Floor fixing<br>brackets available                    |                     | <ul> <li>To 201 LBS.</li> <li>Other weights<br/>available - please<br/>contact us</li> </ul> |
| Dining/activity table<br>Unweighted: 187 LBS. | <ul> <li>Floor fixing<br/>brackets available</li> </ul> | X                   | <ul> <li>To 297 LBS.</li> <li>Other weights<br/>available - please<br/>contact us</li> </ul> |
|                                               |                                                         |                     |                                                                                              |