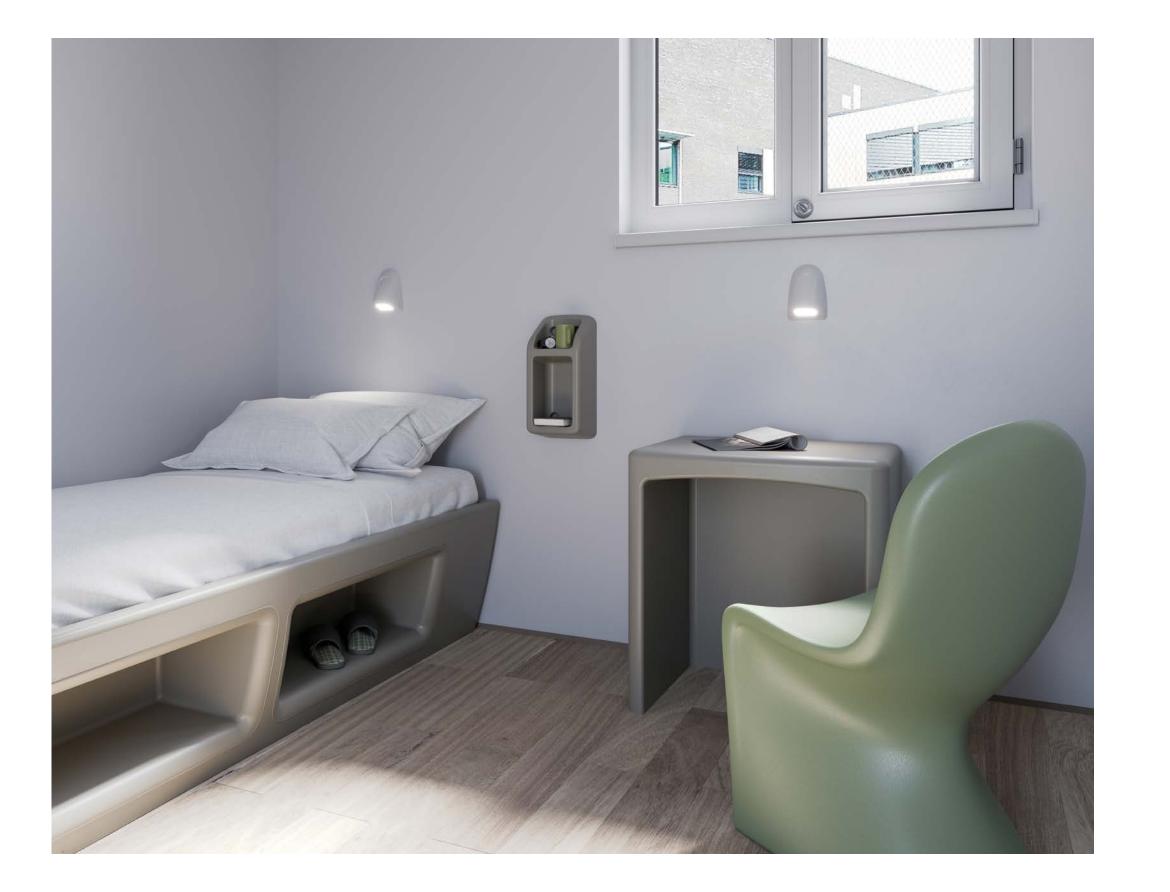

Designed by Ross McLean

Made from recyclable polyethylene, products in our award-winning Ryno® range are inherently waterproof and are designed to minimize ligature risks in mental health environments.

Our latest Ryno® wall-mounted mini wall shelf provides a versatile storage option which is perfect for washrooms where water-resistance is essential, and for bedrooms where floor space may be limited.

The shelf has been designed with smoothly rounded edges and a sloping top help to minimize ligature risks and maximize safety.

Like all products in the Ryno® range, the mini wall shelf is available in a versatile palette of 13 colors, allowing extensive personalization and patient choice.