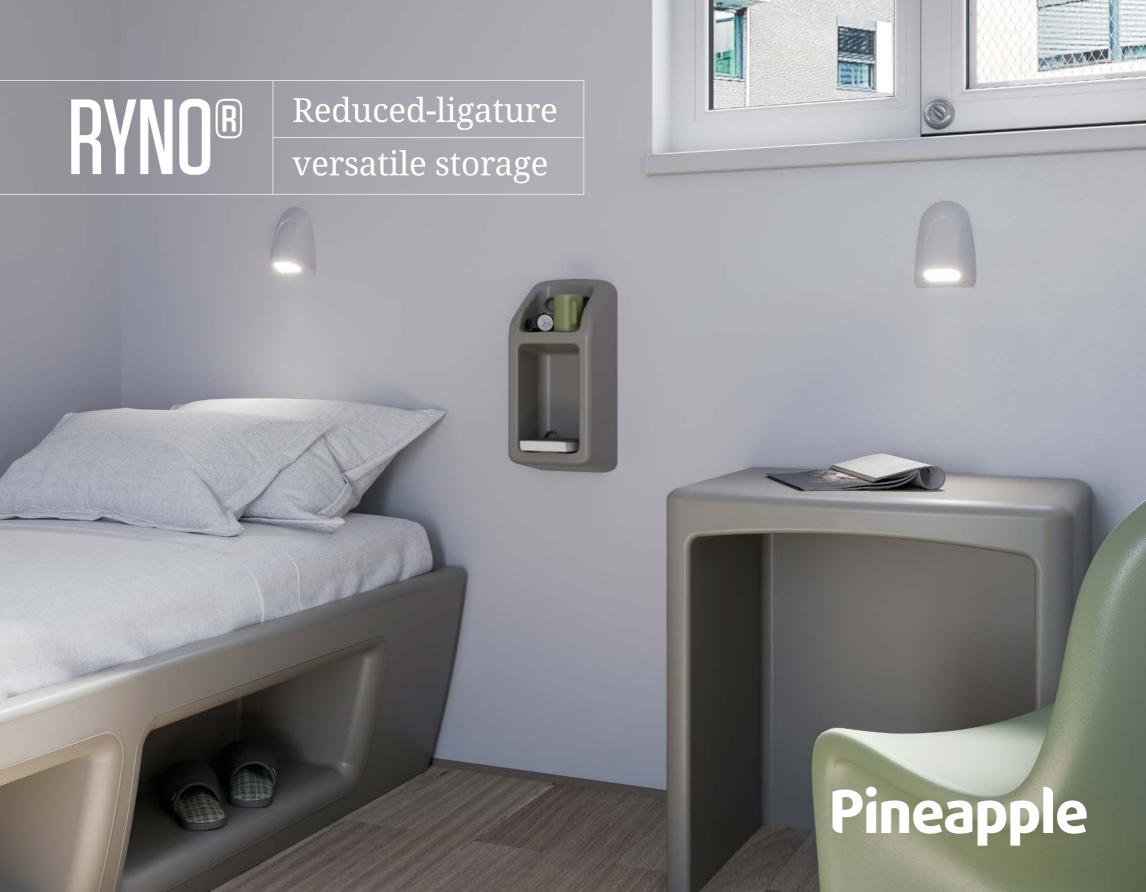

Designed by Ross McLean

Made from recyclable polyethylene, products in our award-winning Ryno® range are inherently waterproof and are designed to minimize ligature risks in mental health environments.

Our latest Ryno® wall-mounted mini wall shelf provides a versatile storage option which is perfect for washrooms where water-resistance is essential, and for bedrooms where floor space may be limited.

The shelf has been designed with smoothly rounded edges and a sloping top help to minimize ligature risks and maximize safety.

Like all products in the Ryno® range, the mini wall shelf is available in a versatile palette of 13 colors, allowing extensive personalization and patient choice.