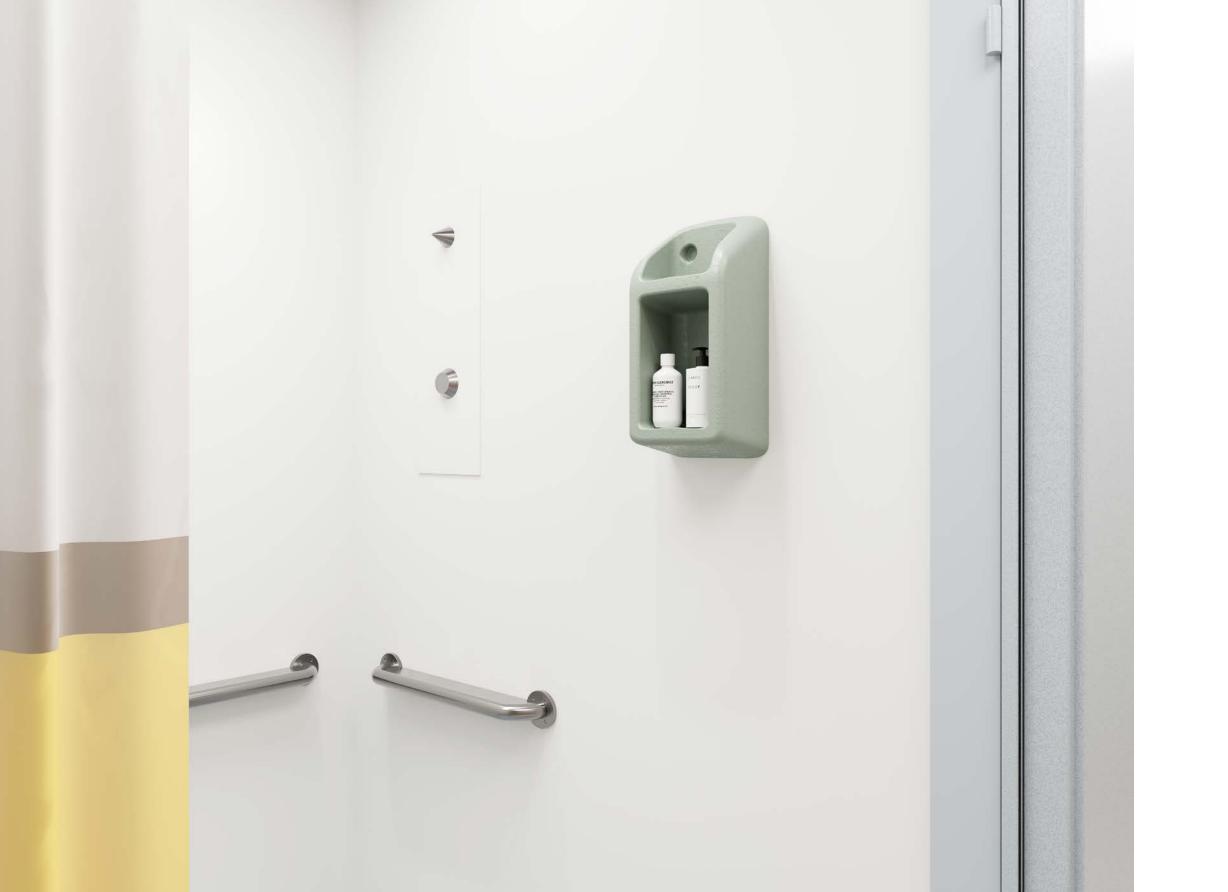

Our latest Ryno® wall-mounted mini wall shelf provides a versatile storage option which is perfect for washrooms where water-resistance is essential, and for bedrooms where floor space may be limited.

The shelf has been designed with smoothly rounded edges and a sloping top help to minimize ligature risks and maximize safety.

Like all products in the Ryno® range, the mini wall shelf is available in a versatile palette of 13 colors, allowing extensive personalization and patient choice.