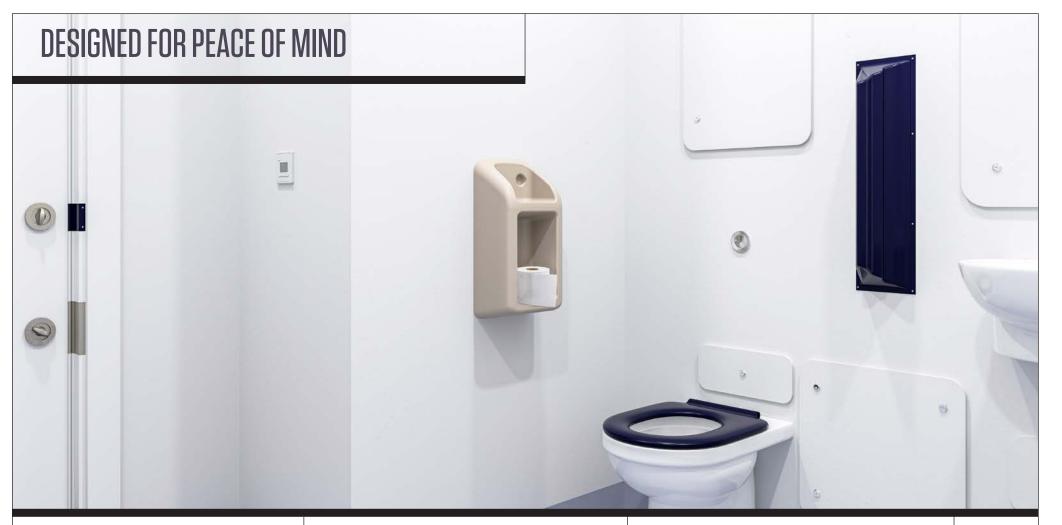

Designed by Ross McLean

Made from recyclable polyethylene, products in our award-winning Ryno® range are inherently waterproof and are designed to minimize ligature risks in mental health environments.

Our latest Ryno® wall-mounted mini wall shelf provides a versatile storage option which is perfect for washrooms where water-resistance is essential, and for bedrooms where floor space may be limited.