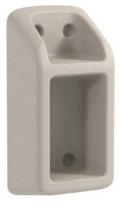

Our latest Ryno® wall-mounted mini wall shelf provides a versatile storage option which is perfect for washrooms where water-resistance is essential, and for bedrooms where floor space may be limited.

The shelf has been designed with smoothly rounded edges and a sloping top help to minimize ligature risks and maximize safety.

Like all products in the Ryno® range, the mini wall shelf is available in a versatile palette of 13 colors, allowing extensive personalization and patient choice.