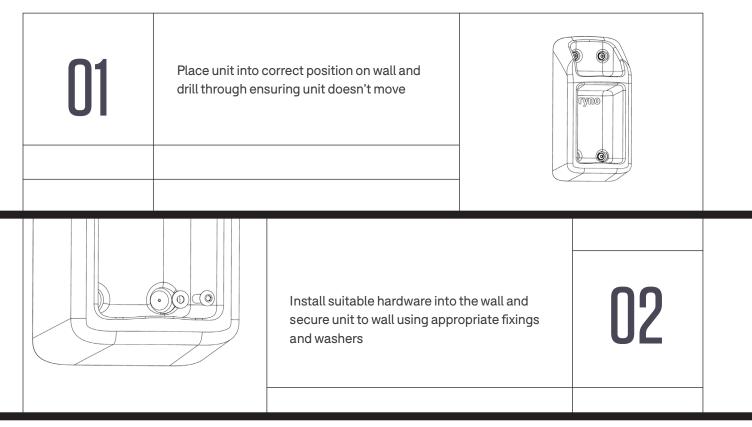

## $\begin{array}{l} \textbf{RYNO^{\tiny B} \ OPEN \ MINI \ WALL \ SHELF} \\ \rightarrow \quad \textbf{WALL \ FASTENING} \end{array}$

These instructions apply only when fixing to a brick wall with no obstructions (e.g. cables, plumbing, etc.). When fixing to any other surface, or with obstructions, please contact your Pineapple representative for further advice

## DISCLAIMER

| <ul> <li>→ Ensure the proper and adequate hardware is used to secure furniture</li> <li>→ Ensure fastenings are appropriate for the anchoring material</li> <li>→ Use fastenings of an appropriate strength and consider using security fixings in challenging environments</li> <li>→ Consider using high strength thread-locker on fastenings in challenging environments</li> <li>→ Ensure all gaps are sealed with the appropriate anti-pick mastic after product installation if necessary</li> <li>→ Please read all instructions carefully to ensure proper installation. Failure to read and follow instructions may result inadequate product installation and void of warranty</li> <li>→ Pineapple shall not be held liable for any consequences caused by the improper</li> </ul> |
|-----------------------------------------------------------------------------------------------------------------------------------------------------------------------------------------------------------------------------------------------------------------------------------------------------------------------------------------------------------------------------------------------------------------------------------------------------------------------------------------------------------------------------------------------------------------------------------------------------------------------------------------------------------------------------------------------------------------------------------------------------------------------------------------------|
| <ul> <li>Pineapple shall not be held liable for any consequences caused by the improper installation of products to the installer or the end user</li> <li>All products must be secured to the wall and not freestanding to avoid risk of injury</li> </ul>                                                                                                                                                                                                                                                                                                                                                                                                                                                                                                                                   |
|                                                                                                                                                                                                                                                                                                                                                                                                                                                                                                                                                                                                                                                                                                                                                                                               |