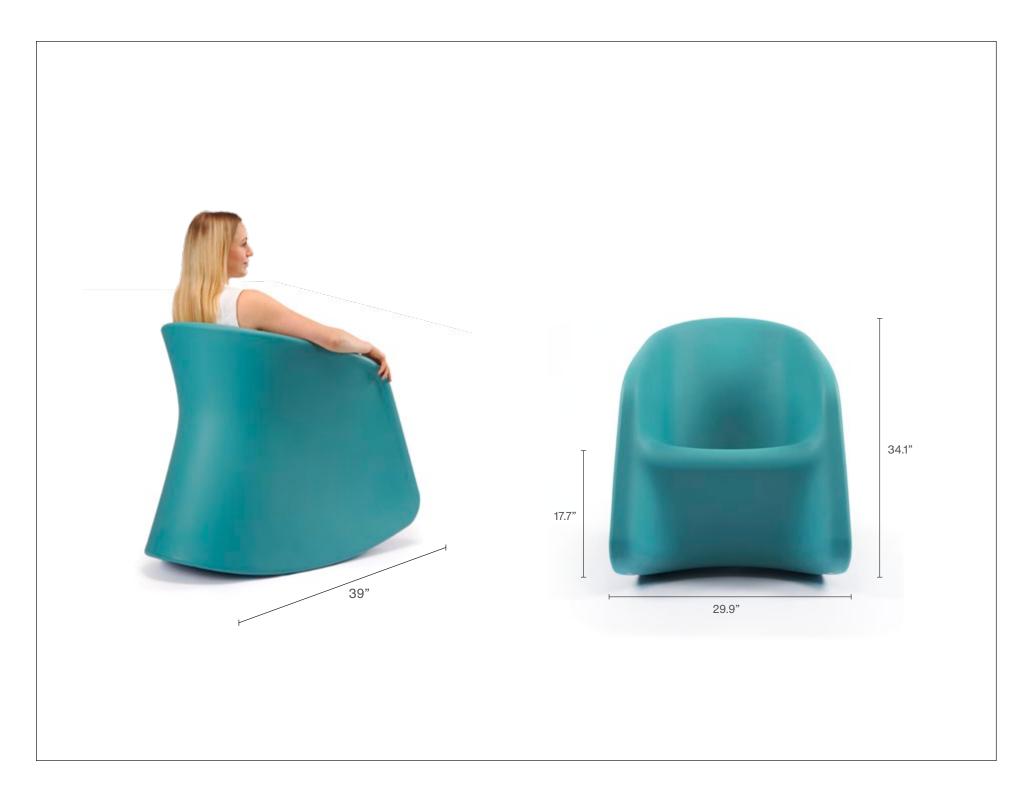

3

Ryno Rocker 1RYR-65 34.1" H | 29.9" W | 39" D Seat height: 17.7" Weight: 46 lbs.