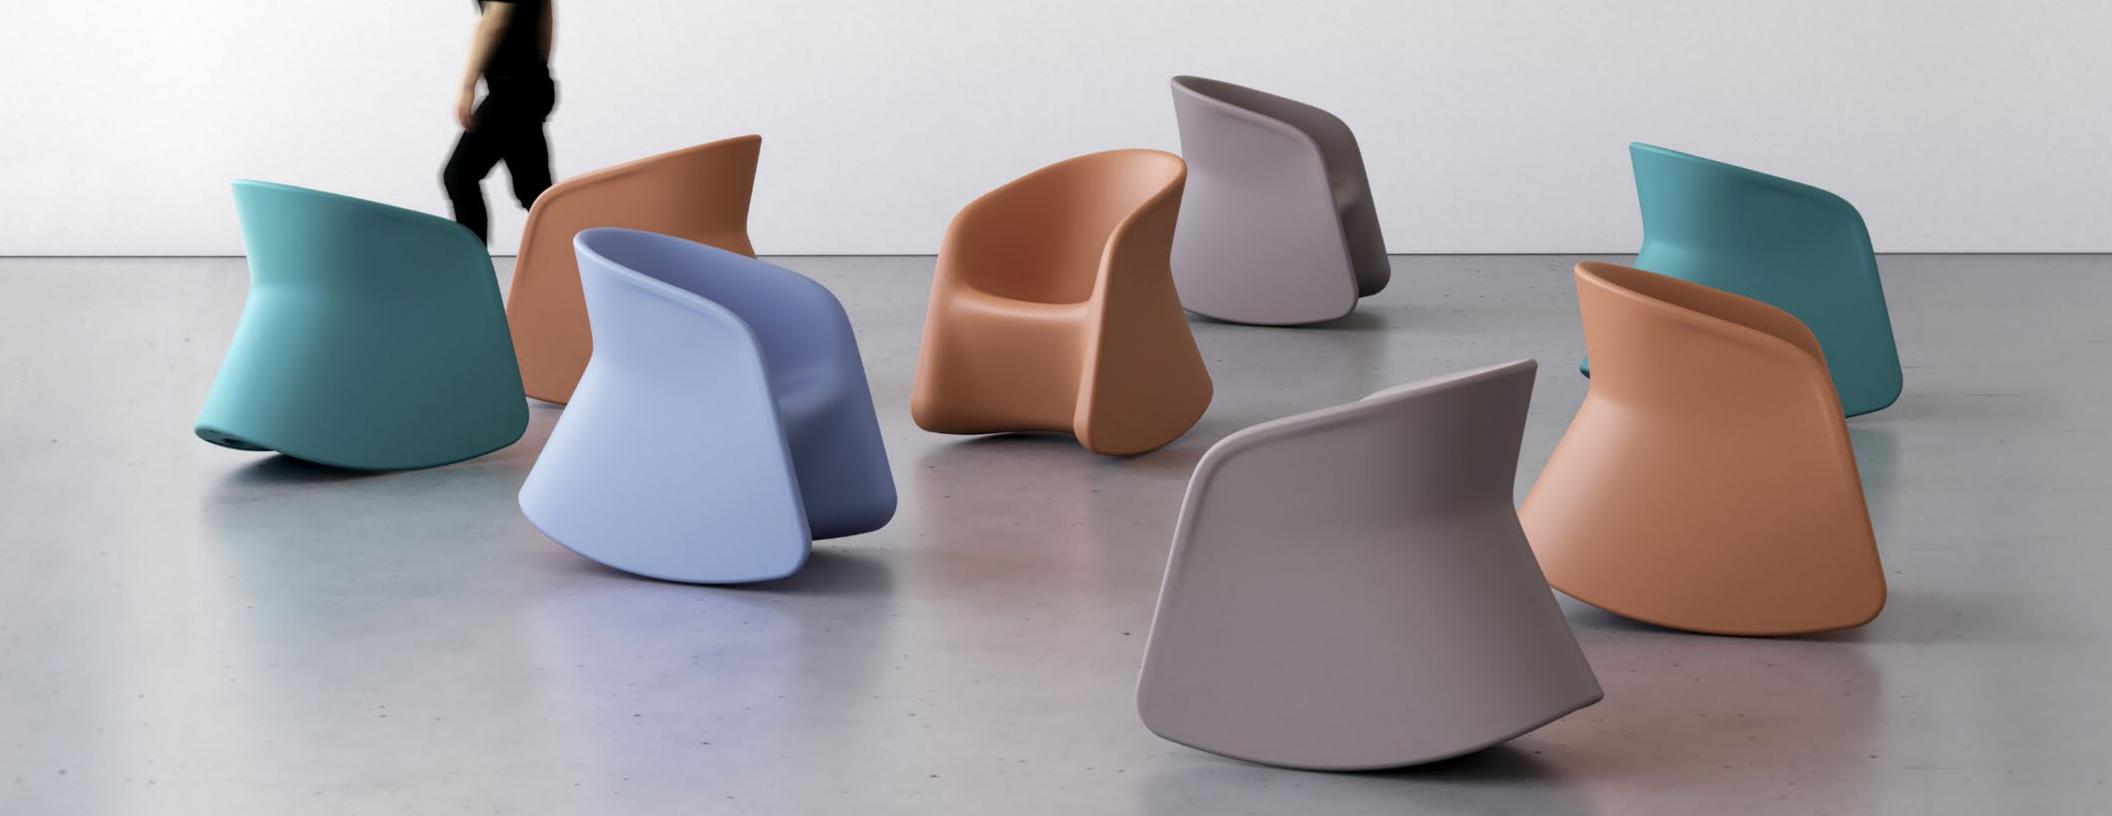

The Ryno® Rocker gives users valuable control over their motion, while being supported by comforting wrap-around arms.

The gently sloped arms and low back design are carefully designed to minimize ligature risks. For added safety, the Rocker can heavily weighted to 143 lbs (lightweight model also available).

## RYNO<sup>®</sup> ROCKER

Lifetime guarantee

**OPTIONS** ightarrow Can be heavily weighted to 143 lbs. to deter  $\rightarrow$  Heavyweight model (143 lbs.) ightarrow Totally waterproof and UV stabilized misuse (other weight options available) material - suitable for outdoor use  $\rightarrow$  Anti-concealment base plate ightarrow Gentle rocking motion provides  $\rightarrow$  Strength and stability tested for severe ightarrow Anti-tip stopper comfort and calm contract use ightarrow 13 versatile shell colors > Sloped arms and low back designed to  $\rightarrow$  Made with recycled content, and 100% minimize ligature risks recyclable  $\textcircled{\ } \textcircled{\ } \textcircled{\ } \textcircled{\ } \textcircled{\ } \xrightarrow{\ } \textcircled{\ } \textcircled{\ } \xrightarrow{\ } \textcircled{\ } \xrightarrow{\ } Core\ colors$  $\rightarrow$  Hygienic wipe-clean material One-piece design cannot be disassembled or weaponized