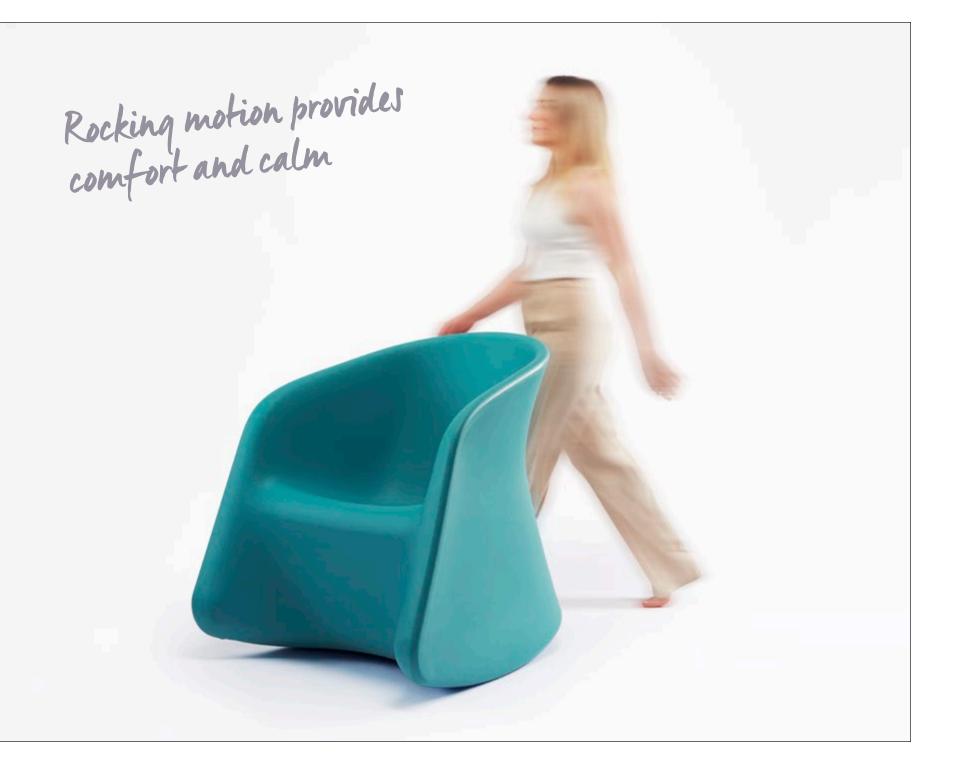

# Pineapple

For many of us, a gentle rocking motion can be a source of comfort. This is especially true for those in crisis, feeling out of control of their situation.

Vestibular stimulation, provided by rocking back and forth, can help to minimize the impact of outside stimuli, providing a source of focus, and in turn, a feeling of calm.

The Ryno® Rocker gives users valuable control over their motion, while being supported by comforting wrap-around arms.

The gently sloped arms and low back design are carefully designed to minimize ligature risks. For added safety, the Rocker can heavily weighted to 143 lbs (lightweight model also available).

## RYNO<sup>®</sup> ROCKER

Lifetime guarantee

**OPTIONS** ightarrow Can be heavily weighted to 143 lbs. to deter  $\rightarrow$  Heavyweight model (143 lbs.) ightarrow Totally waterproof and UV stabilized misuse (other weight options available) material - suitable for outdoor use  $\rightarrow$  Anti-concealment base plate ightarrow Gentle rocking motion provides  $\rightarrow$  Strength and stability tested for severe ightarrow Anti-tip stopper comfort and calm contract use ightarrow 13 versatile shell colors > Sloped arms and low back designed to  $\rightarrow$  Made with recycled content, and 100% minimize ligature risks recyclable  $\textcircled{\ } \textcircled{\ } \textcircled{\ } \textcircled{\ } \textcircled{\ } \xrightarrow{\ } \textcircled{\ } \textcircled{\ } \xrightarrow{\ } \textcircled{\ } \xrightarrow{\ } Core\ colors$  $\rightarrow$  Hygienic wipe-clean material One-piece design cannot be disassembled or weaponized