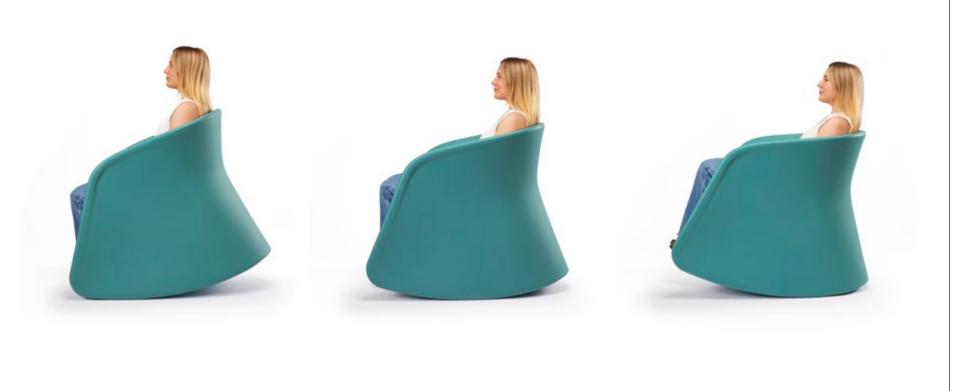

The Ryno® Rocker gives users valuable control over their motion, while being supported by comforting wrap-around arms.

The gently sloped arms and low back design are carefully designed to minimize ligature risks. For added safety, the Rocker can heavily weighted to 143 lbs (lightweight model also available).

### DESIGNED FOR PEACE OF MIND

Sloped arms and low back height designed to minimize ligature risks