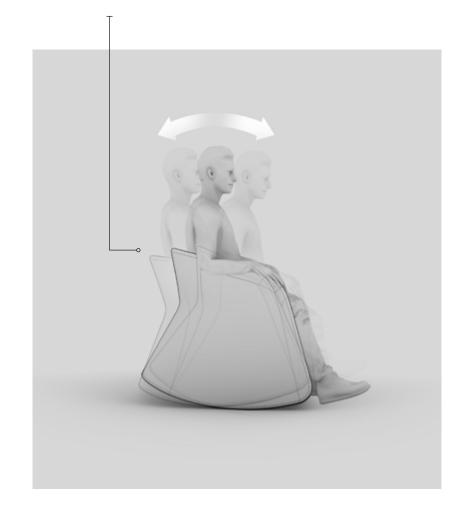

# Pineapple

For many of us, a gentle rocking motion can be a source of comfort. This is especially true for those in crisis, feeling out of control of their situation.

Vestibular stimulation, provided by rocking back and forth, can help to minimize the impact of outside stimuli, providing a source of focus, and in turn, a feeling of calm.

The Ryno® Rocker gives users valuable control over their motion, while being supported by comforting wrap-around arms.

The gently sloped arms and low back design are carefully designed to minimize ligature risks. For added safety, the Rocker can heavily weighted to 143 lbs (lightweight model also available).