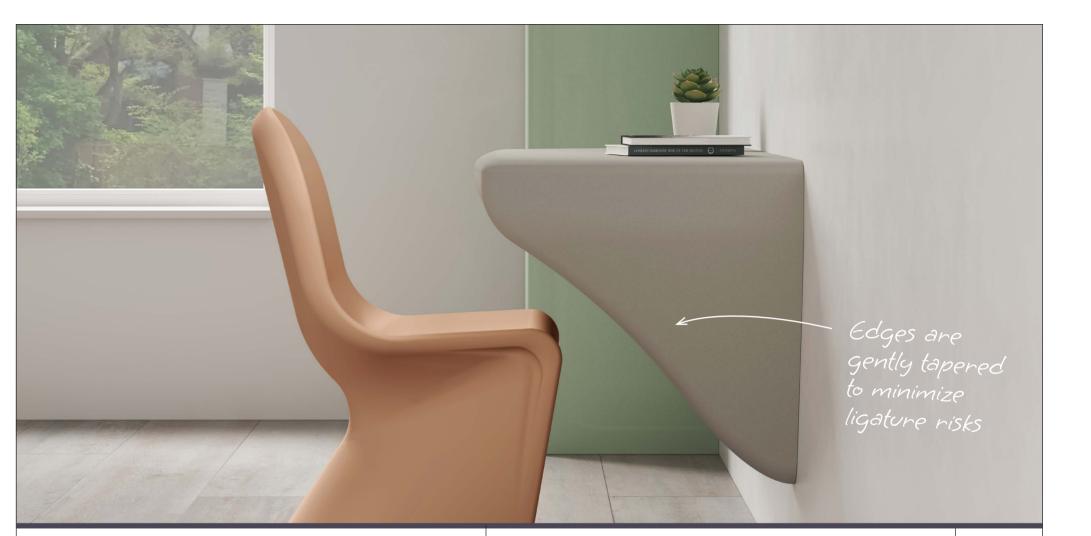

The Wall Desk is the latest addition to the Ryno bedroom range, where products are designed for use in private spaces where close observation is not always possible. In order to protect users from harm, the edges of the desk are softly rounded and gently tapered to minimize ligature risks. The Wall Desk is wheelchair accessible (compliant with ADA and DDA requirements) and can be mounted at different positions on a wall, adjusting the desk top height to suit the user.