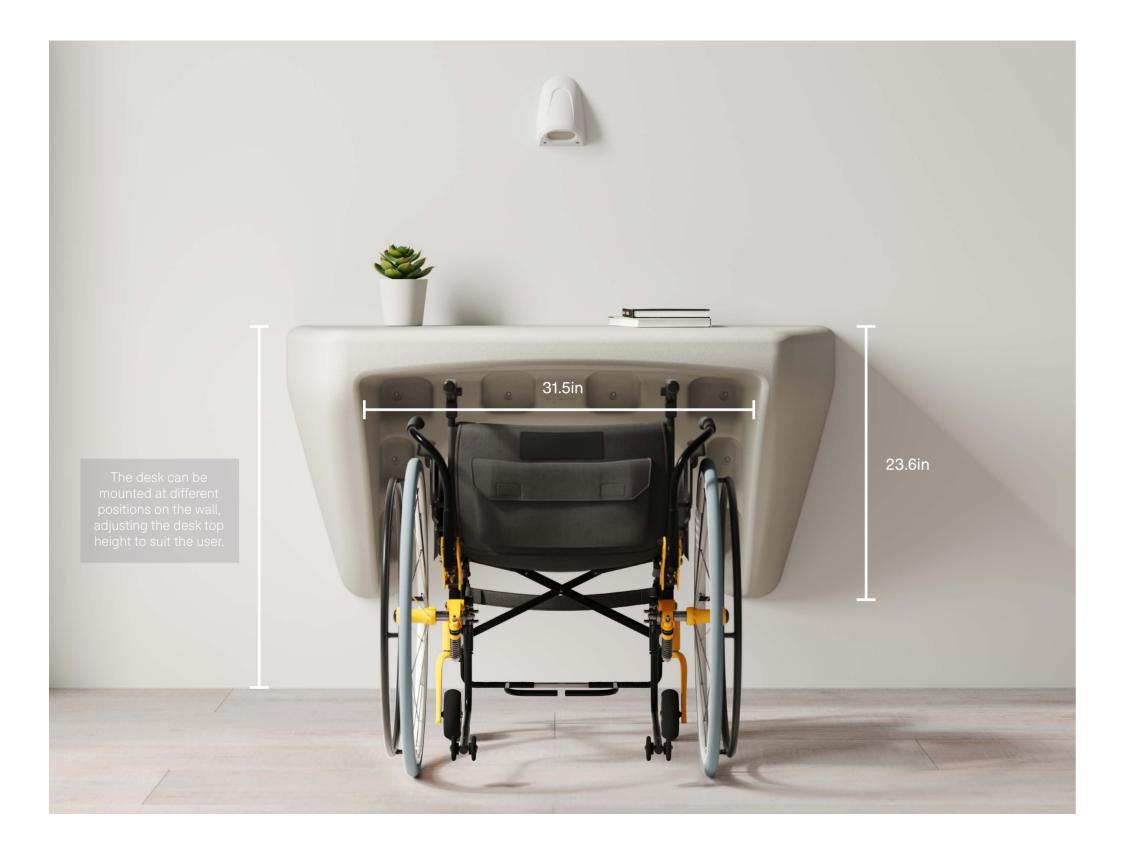

The Wall Desk is the latest addition to the Ryno bedroom range, where products are designed for use in private spaces where close observation is not always possible. In order to protect users from harm, the edges of the desk are softly rounded and gently tapered to minimize ligature risks. The Wall Desk is wheelchair accessible (compliant with ADA and DDA requirements) and can be mounted at different positions on a wall, adjusting the desk top height to suit the user.

## RYNO<sup>®</sup> WALL DESK

3

**Ryno Wall Desk** 1RYWD-00 23.6H | 47.2W | 23.5D (in) Weight: 35.3lb