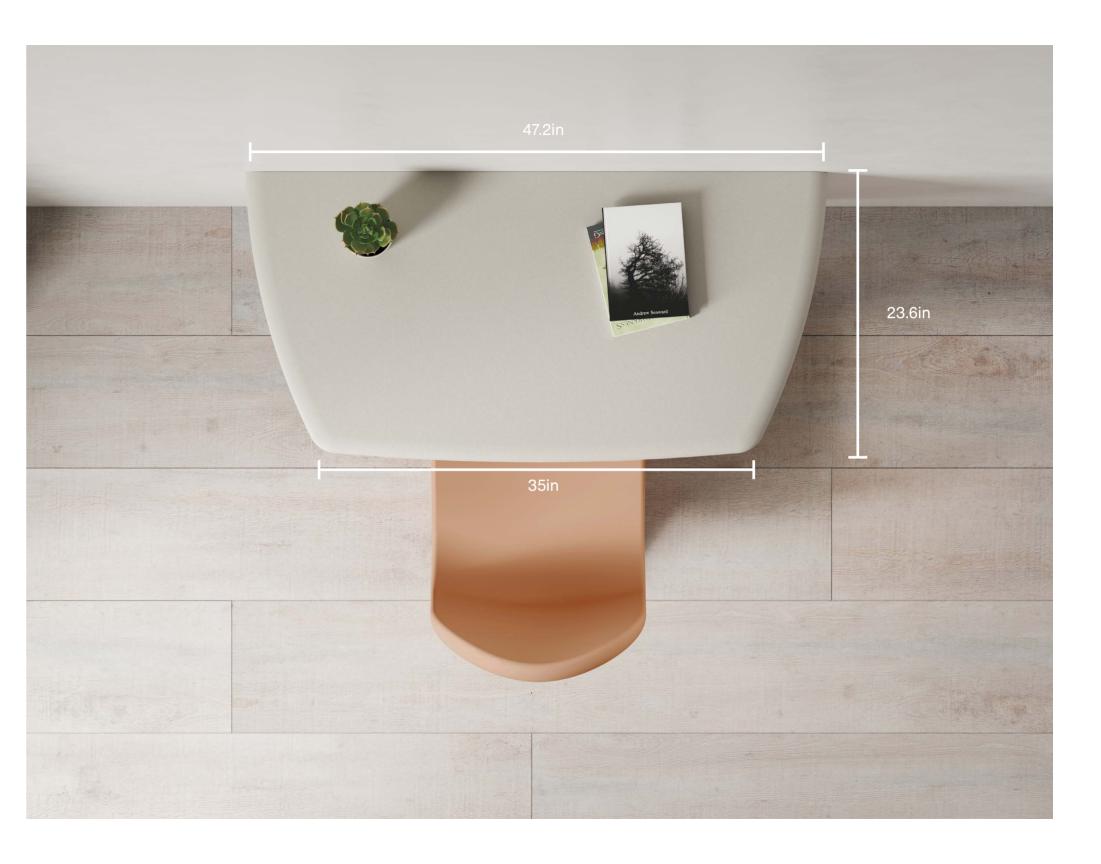

## RYNO<sup>®</sup> WALL DESK

3

**Ryno Wall Desk** 1RYWD-00 23.6H | 47.2W | 23.5D (in) Weight: 35.3lb