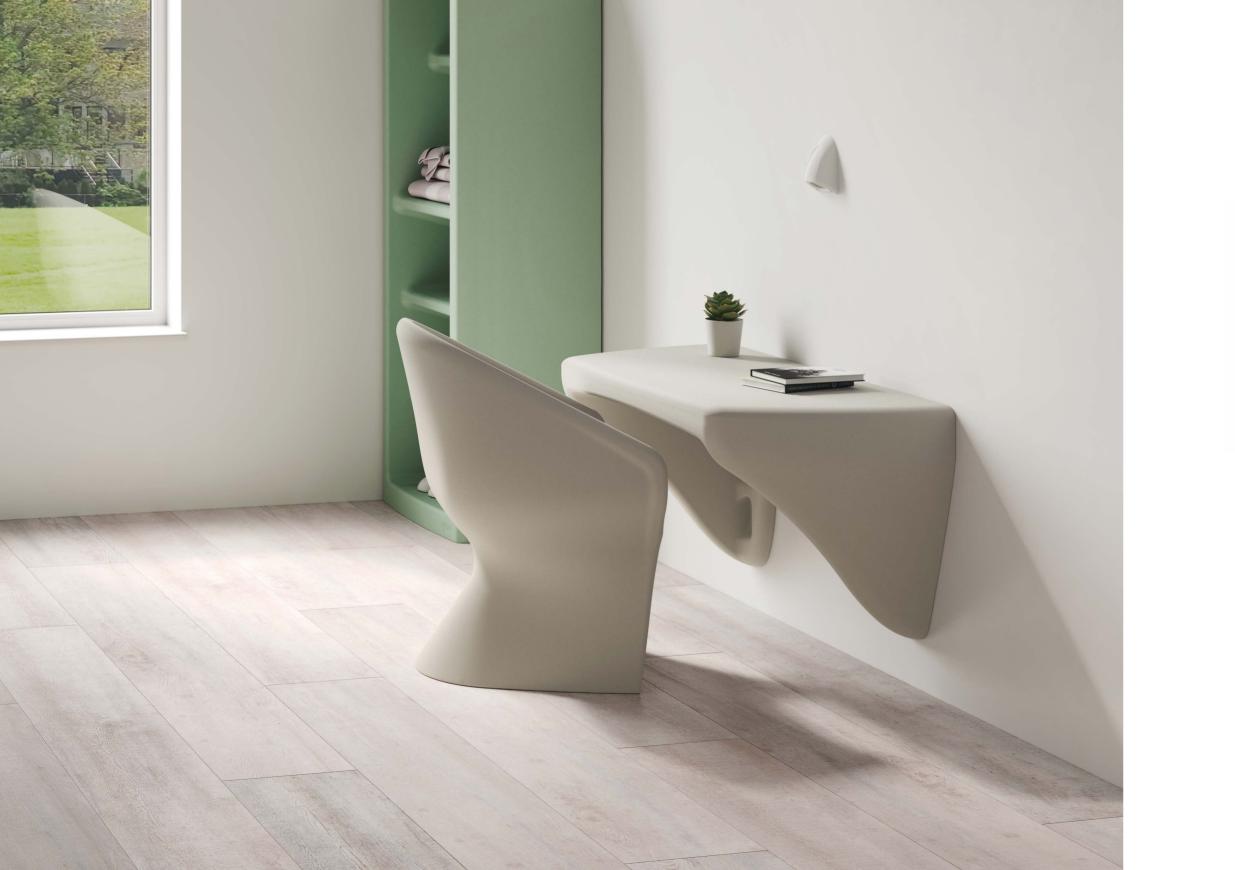

The Wall Desk is the latest addition to the Ryno bedroom range, where products are designed for use in private spaces where close observation is not always possible. In order to protect users from harm, the edges of the desk are softly rounded and gently tapered to minimize ligature risks. The Wall Desk is wheelchair accessible (compliant with ADA and DDA requirements) and can be mounted at different positions on a wall, adjusting the desk top height to suit the user.

Like all Ryno products, the Wall Desk is rotationally molded to form a single piece with no joints or seams which would otherwise be a point of weakness. The single-piece construction also minimizes concealment opportunities as well as making the product 100% waterproof.