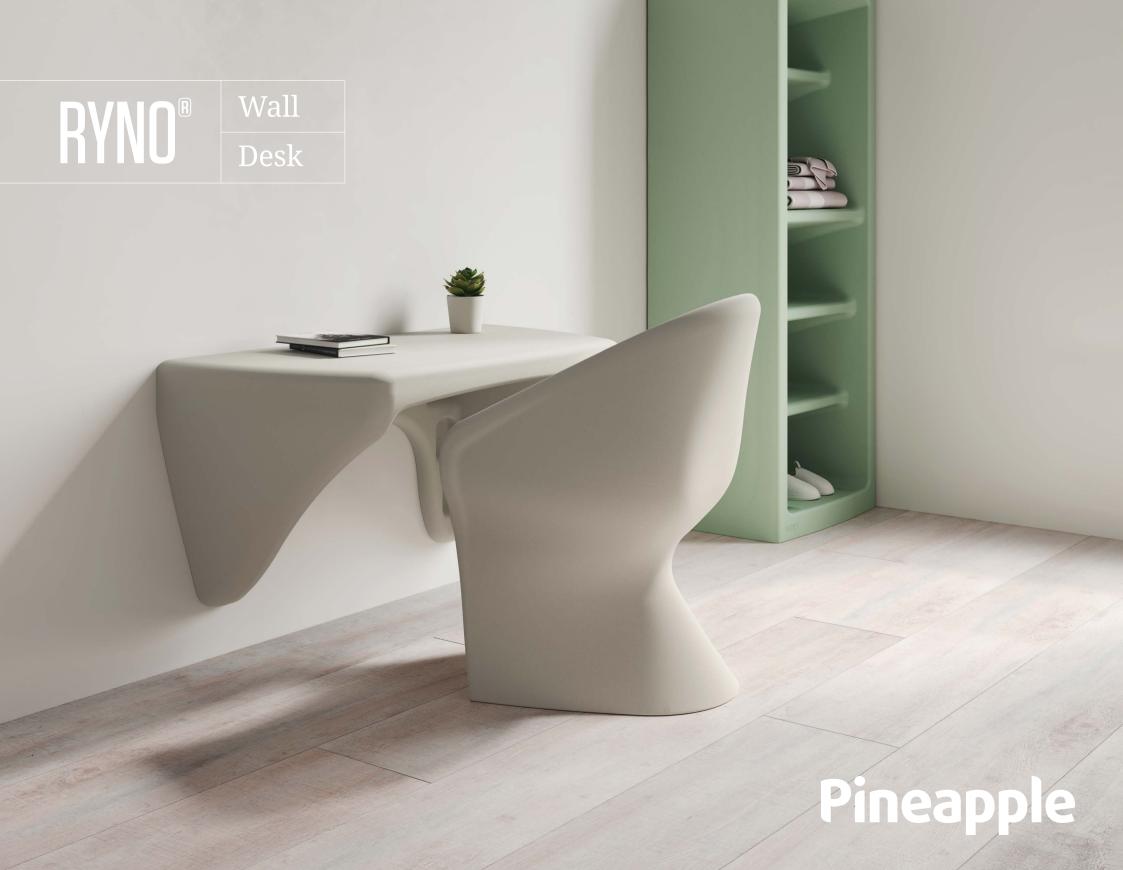

Our Ryno® range has a proven track record in transforming high-risk spaces into safer, more human-centred environments by combining extraordinary resilience with organic styling and a therapeutic color palette.

The Wall Desk is the latest addition to the Ryno bedroom range, where products are designed for use in private spaces where close observation is not always possible. In order to protect users from harm, the edges of the desk are softly rounded and gently tapered to minimize ligature risks. The Wall Desk is wheelchair accessible (compliant with ADA and DDA requirements) and can be mounted at different positions on a wall, adjusting the desk top height to suit the user.

Like all Ryno products, the Wall Desk is rotationally molded to form a single piece with no joints or seams which would otherwise be a point of weakness. The single-piece construction also minimizes concealment opportunities as well as making the product 100% waterproof.