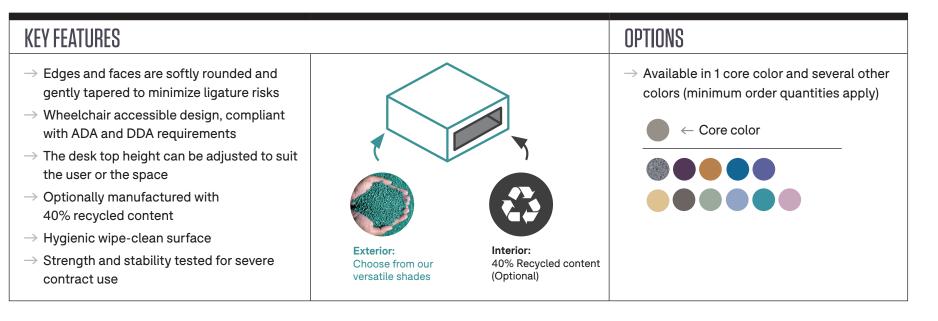

The Wall Desk is the latest addition to the Ryno bedroom range, where products are designed for use in private spaces where close observation is not always possible. In order to protect users from harm, the edges of the desk are softly rounded and gently tapered to minimize ligature risks. The Wall Desk is wheelchair accessible (compliant with ADA and DDA requirements) and can be mounted at different positions on a wall, adjusting the desk top height to suit the user.

Like all Ryno products, the Wall Desk is rotationally molded to form a single piece with no joints or seams which would otherwise be a point of weakness. The single-piece construction also minimizes concealment opportunities as well as making the product 100% waterproof.