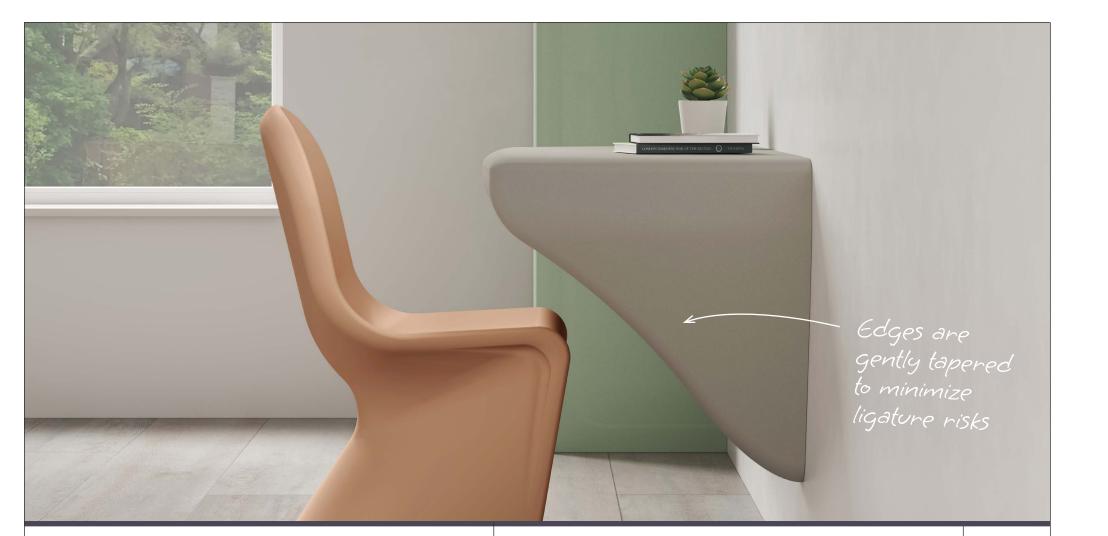

The Wall Desk is the latest addition to the Ryno bedroom range, where products are designed for use in private spaces where close observation is not always possible. In order to protect users from harm, the edges of the desk are softly rounded and gently tapered to minimize ligature risks. The Wall Desk is wheelchair accessible (compliant with ADA and DDA requirements) and can be mounted at different positions on a wall, adjusting the desk top height to suit the user.