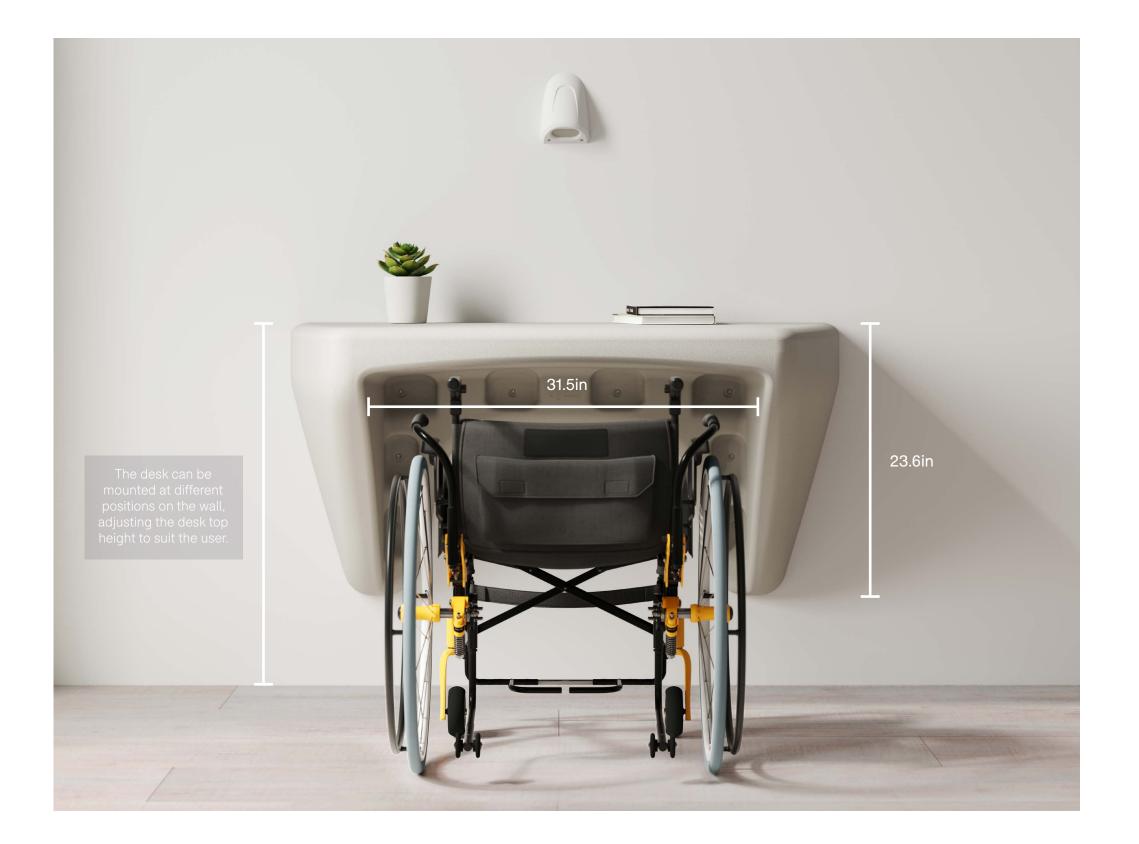

The Wall Desk is the latest addition to the Ryno bedroom range, where products are designed for use in private spaces where close observation is not always possible. In order to protect users from harm, the edges of the desk are softly rounded and gently tapered to minimize ligature risks. The Wall Desk is wheelchair accessible (compliant with ADA and DDA requirements) and can be mounted at different positions on a wall, adjusting the desk top height to suit the user.