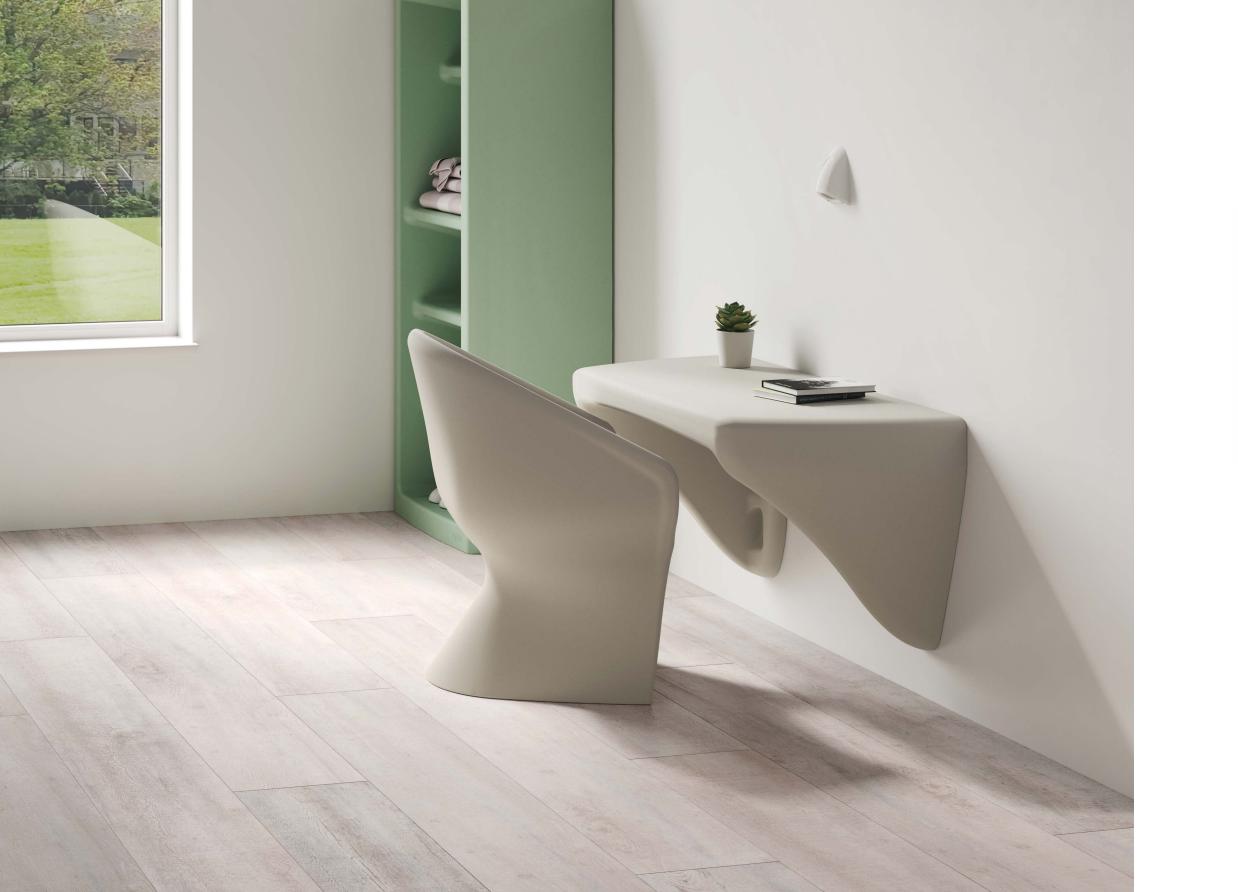

The Wall Desk is the latest addition to the Ryno bedroom range, where products are designed for use in private spaces where close observation is not always possible. In order to protect users from harm, the edges of the desk are softly rounded and gently tapered to minimize ligature risks. The Wall Desk is wheelchair accessible (compliant with ADA and DDA requirements) and can be mounted at different positions on a wall, adjusting the desk top height to suit the user.

Like all Ryno products, the Wall Desk is rotationally molded to form a single piece with no joints or seams which would otherwise be a point of weakness. The single-piece construction also minimizes concealment opportunities as well as making the product 100% waterproof.