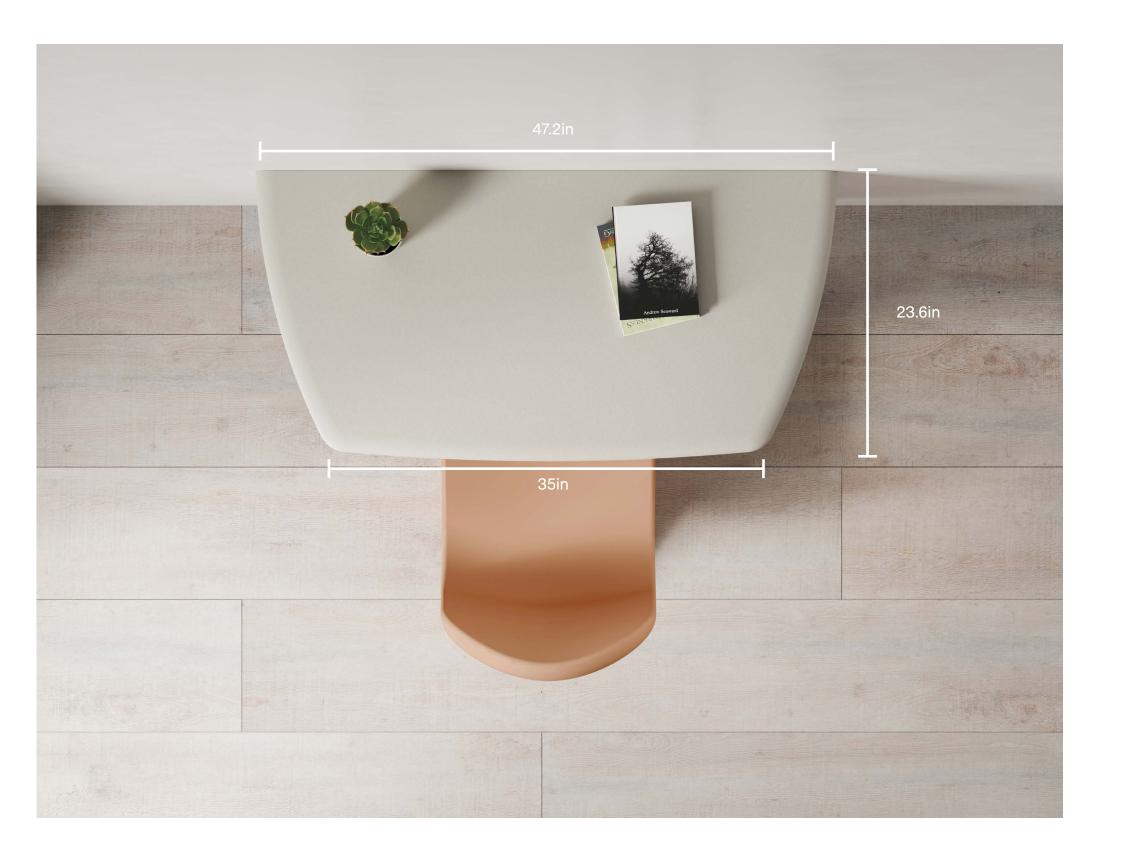

## **RYNO<sup>®</sup> WALL DESK**

Lifetime guarantee

**Ryno Wall Desk** 1RYWD-00 23.6H | 47.2W | 23.5D (in) Weight: 35.3lb

100% LDPE

3