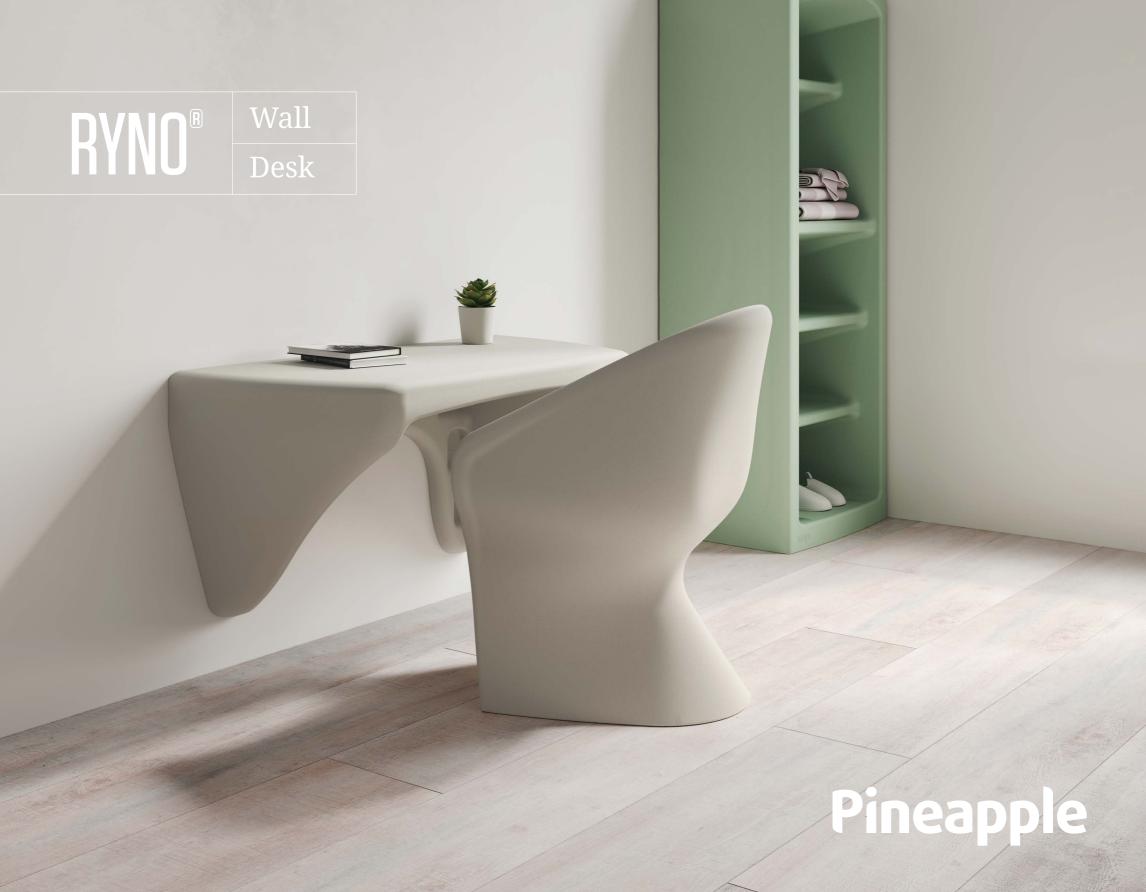

Our Ryno® range has a proven track record in transforming high-risk spaces into safer, more human-centred environments by combining extraordinary resilience with organic styling and a therapeutic color palette.

The Wall Desk is the latest addition to the Ryno bedroom range, where products are designed for use in private spaces where close observation is not always possible. In order to protect users from harm, the edges of the desk are softly rounded and gently tapered to minimize ligature risks. The Wall Desk is wheelchair accessible (compliant with ADA and DDA requirements) and can be mounted at different positions on a wall, adjusting the desk top height to suit the user.

Like all Ryno products, the Wall Desk is rotationally molded to form a single piece with no joints or seams which would otherwise be a point of weakness. The single-piece construction also minimizes concealment opportunities as well as making the product 100% waterproof.