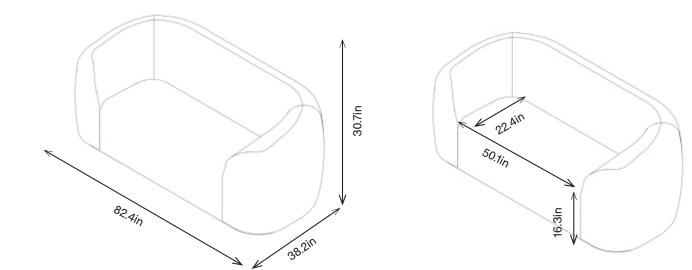

## ADORA PLUS 2.5 SEATER

**1AR25** 30.7H | 82.4W | 38.2D (in) Seat height: 16.3in Weight: 262.4lbs

1AR1 30.7H | 52.9W | 38.2D (in)

1AR25 30.7H | 82.4W | 38.2D (in)

800.496.9324 inquiries@pineapplecontracts.com us.pineapplecontracts.com