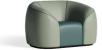

# ADORA PLUS 2.5 SEATER

### **KEY FEATURES**

- ightarrow Curved design helps to deter lifting
- → Internal reinforcement and anti-concealment seams as standard
- → Low back helps to improve line-of-sight observation
- ightarrow Hollow piping to minimize ligature risks
- → Plinth base prevents dust and dirt from gathering underneath
- ightarrow Heavily weighted to prevent misuse
- ightarrow Only available in Plus level reinforcement
- ightarrow Seat static weight tested to 1100lbs

#### MATERIAL/FABRICATION

Carcass made from plywood board with solid wood plinth, stained and lacquered. Plus ranges reinforcement offers high levels of durability and strength. All cushions fixed to the base to ensure that they are not taken off with anti-stash seams option to prevent hiding of contraband. Cushioned areas made from fire retardant, CMHR (combustion modified high resilience) foam is safe for both users and staff.