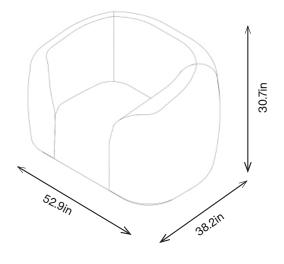

#### Armchair

Т

Ε

W

1AR1 30.7H | 52.9W | 38.2D (in) Seat Height: 16.3in Weight: 176.4lbs

## ADORA PLUS 2.5 SEATER

**1AR25** 30.7H | 82.4W | 38.2D (in) Seat height: 16.3in Weight: 262.4lbs

1AR1 30.7H | 52.9W | 38.2D (in)

1AR25 30.7H | 82.4W | 38.2D (in)

800.496.9324 inquiries@pineapplecontracts.com us.pineapplecontracts.com