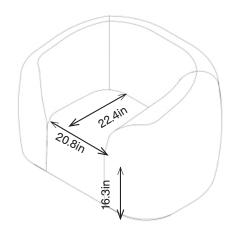

#### Armchair

Т

Ε

W

1AR1 30.7H | 52.9W | 38.2D (in) Seat Height: 16.3in Weight: 176.4lbs

## ADORA PLUS 2.5 SEATER

**1AR25** 30.7H | 82.4W | 38.2D (in) Seat height: 16.3in Weight: 262.4lbs

1AR1 30.7H | 52.9W | 38.2D (in)

1AR25 30.7H | 82.4W | 38.2D (in)

800.496.9324 inquiries@pineapplecontracts.com us.pineapplecontracts.com