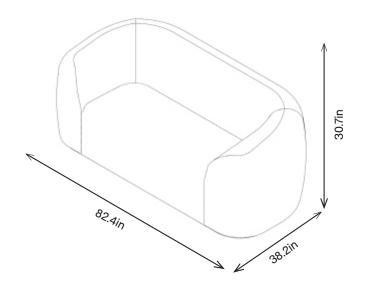

#### **OPTIONS**

Т

Ε

W

- → Single fabric option 1AR1-900A
- → Dual fabric option- 1AR1-920A
- ightarrow Adora is available in Armchair, 2.5-Seater sofa option

2.5-Seater 1AR25 30.7H | 82.4W | 38.2D (in) Seat height: 16.3in Weight: 262.4lbs