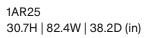

#### **OPTIONS**

Т

Ε

W

- → Single fabric option 1AR1-900A
- → Dual fabric option- 1AR1-920A
- ightarrow Adora is available in Armchair, 2.5-Seater sofa option

2.5-Seater 1AR25 30.7H | 82.4W | 38.2D (in) Seat height: 16.3in Weight: 262.4lbs