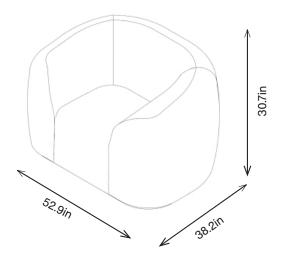

## ADORA PLUS ARMCHAIR

**1AR1** 30.7H | 52.9W | 38.2D (in) Seat Height: 16.3in Weight: 176.4lbs

1AR1 30.7H | 52.9W | 38.2D (in)

800.496.9324 inquiries@pineapplecontracts.com us.pineapplecontracts.com