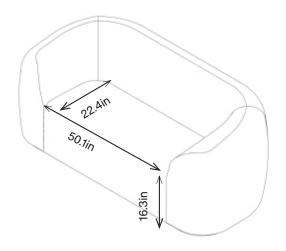

## ADORA PLUS ARMCHAIR

**1AR1** 30.7H | 52.9W | 38.2D (in) Seat Height: 16.3in Weight: 176.4lbs

1AR1 30.7H | 52.9W | 38.2D (in)

800.496.9324 inquiries@pineapplecontracts.com us.pineapplecontracts.com