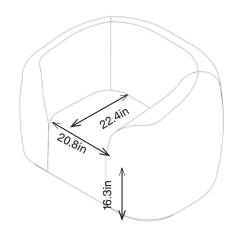

## ADORA PLUS ARMCHAIR

**1AR1** 30.7H | 52.9W | 38.2D (in) Seat Height: 16.3in Weight: 176.4lbs

1AR1 30.7H | 52.9W | 38.2D (in)

800.496.9324 inquiries@pineapplecontracts.com us.pineapplecontracts.com