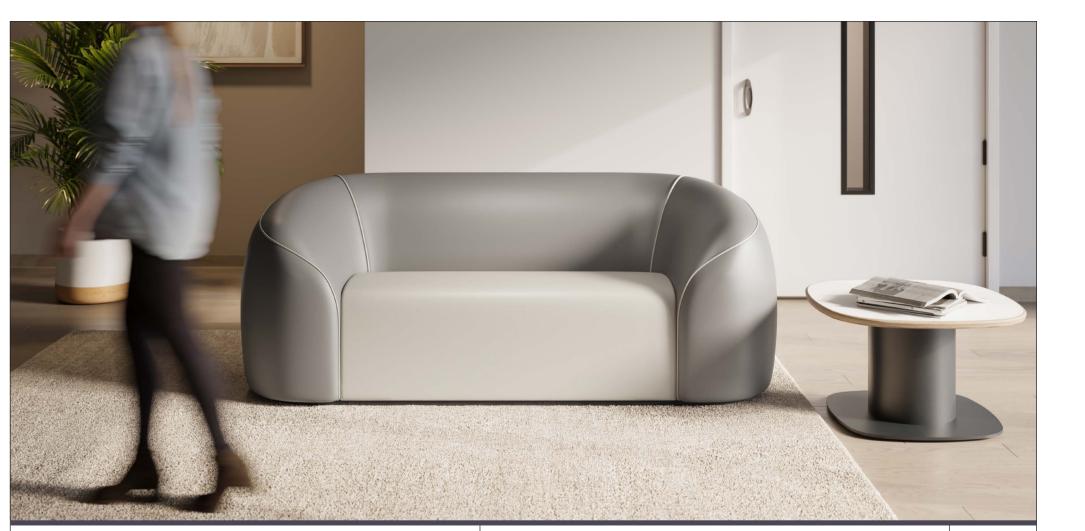

# ADORA PLUS Reinforced Seating

With its sweeping curves and contemporary upholstery detailing, Adora Plus is an elegantly designed and visually striking seating range which will be at home in any space.

Internally, a reinforced structure provides long-term robustness which minimizes instances of damage and helps to extend the lifespan of the furniture.

Adora's low height improves safety by allowing staff to maintain valuable line-of-sight observation throughout the space. Its hollow piping (available in contrasting colors) also adds visual flair while avoiding the ligature risks associated with traditional piping.