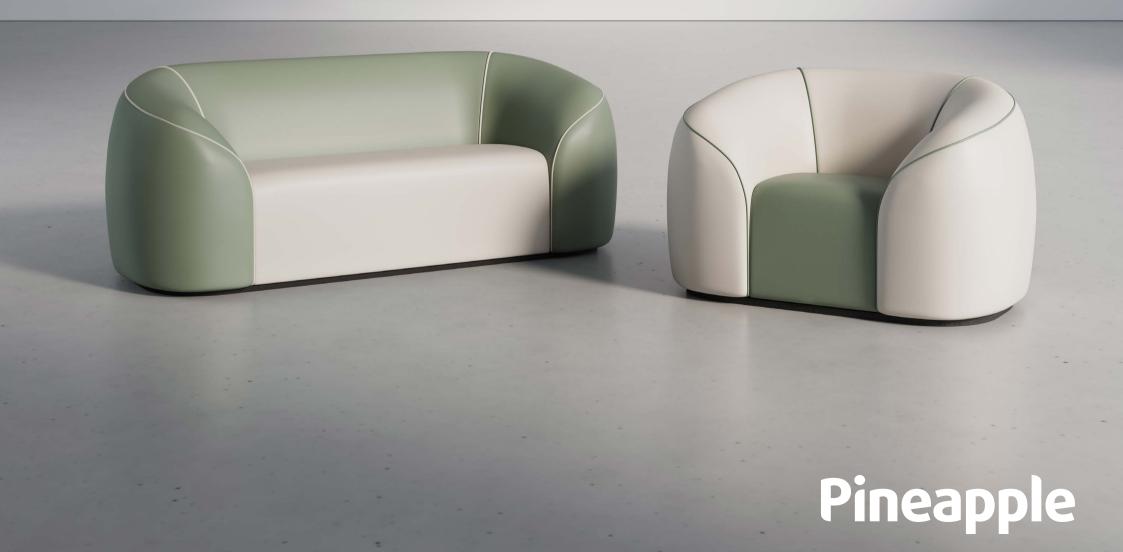

# ADORA PLUS Reinforced Seating

With its sweeping curves and contemporary upholstery detailing, Adora Plus is an elegantly designed and visually striking seating range which will be at home in any space.

Behind Adora's elegant shape lies an array of carefully engineered safety features specifically tailored for mental and behavioral health environments.

One of the stand out features is Adora's rounded shape, which when combined with its substantial weight helps to prevent it from being pickup up and misused. Furthermore, any space around the seat cushion has been minimized to reduce concealment opportunities.

Internally, a reinforced structure provides long-term robustness which minimizes instances of damage and helps to extend the lifespan of the furniture.

Adora's low height improves safety by allowing staff to maintain valuable line-of-sight observation throughout the space. Its hollow piping (available in contrasting colors) also adds visual flair while avoiding the ligature risks associated with traditional piping.

#### **KEY FEATURES**

- $\rightarrow$  Curved design and heavy weight helps to deter lifting
- ightarrow Durable internal reinforcement
- ightarrow Zero-depth seams prevent concealment
- ightarrow Low back helps to improve line-of-sight observation
- ightarrow Hollow piping to minimize ligature risks
- → Plinth base prevents dust and dirt from gathering underneath