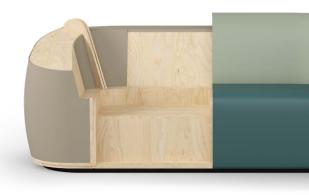

Internally, a reinforced structure provides long-term robustness which minimizes instances of damage and helps to extend the lifespan of the furniture.

Adora's low height improves safety by allowing staff to maintain valuable line-of-sight observation throughout the space. Its hollow piping (available in contrasting colors) also adds visual flair while avoiding the ligature risks associated with traditional piping.

Internal reinforcement and anti-concealment seams as standard

#### **KEY FEATURES**

- $\rightarrow$  Curved design and heavy weight helps to deter lifting
- ightarrow Durable internal reinforcement
- ightarrow Zero-depth seams prevent concealment
- ightarrow Low back helps to improve line-of-sight observation
- ightarrow Hollow piping to minimize ligature risks
- → Plinth base prevents dust and dirt from gathering underneath