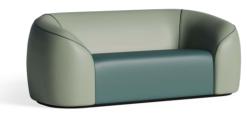

# ADORA PLUS Reinforced Seating

With its sweeping curves and contemporary upholstery detailing, Adora Plus is an elegantly designed and visually striking seating range which will be at home in any space.

Behind Adora's elegant shape lies an array of carefully engineered safety features specifically tailored for mental and behavioral health environments.

One of the stand out features is Adora's rounded shape, which when combined with its substantial weight helps to prevent it from being pickup up and misused. Furthermore, any space around the seat cushion has been minimized to reduce concealment opportunities.