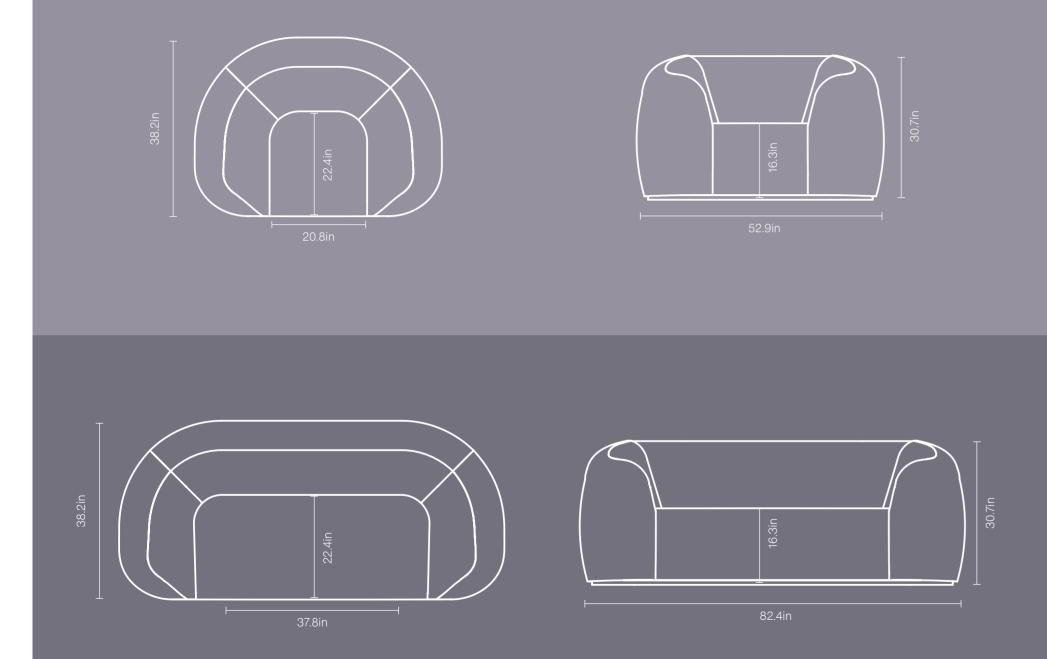

### **ADORA PLUS**

**Adora Plus chair** Single fabric: 1AR1-900 Dual fabric: 1AR1-920

30.7H | 52.9W | 38.2D (in) Weight: 176.4lbs

Adora Plus 2.5-seater Single fabric: 1AR25-900 Dual fabric: 1AR25-920

30.7H | 82.4W | 38.2D (in) Weight: 262.4lbs