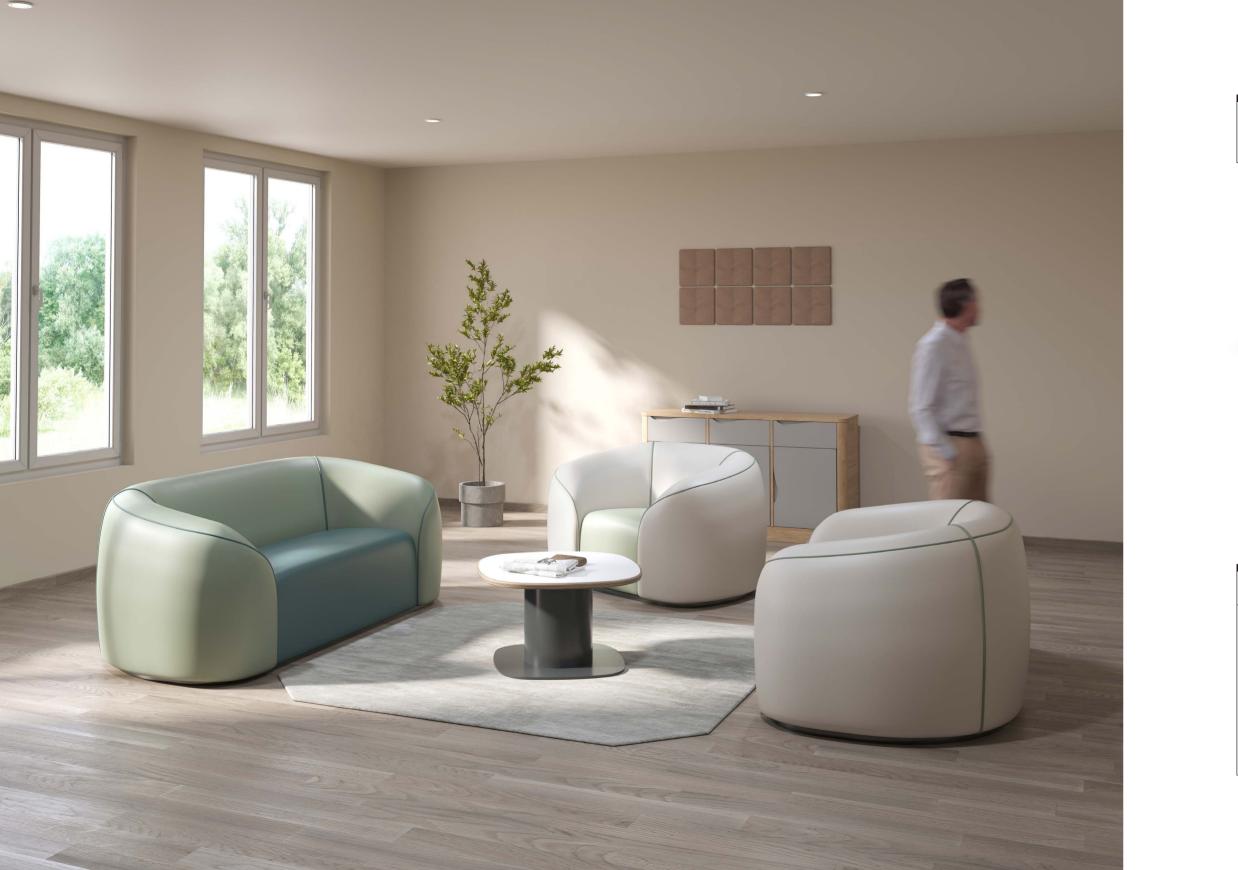

# ADORA PLUS Reinforced Seating

With its sweeping curves and contemporary upholstery detailing, Adora Plus is an elegantly designed and visually striking seating range which will be at home in any space.

#### OPTIONS

- ightarrow Available in single or two-tone upholstery
- ightarrow Wide choice of water-resistant upholstery