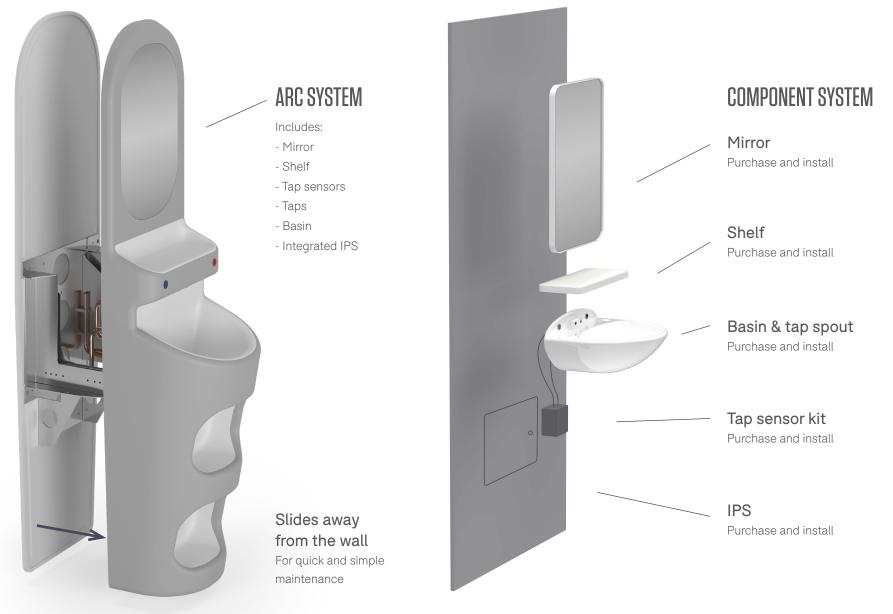

# **ALL-IN-ONE SIMPLICITY**

## **ARC BASINS**

#### in collaboration with ONVO

| KEY FEATURES                                                                                                                                                                                                                                                                     | KEY FEATURES                                                                                                                                                                                        | OPTIONS                                                                                  |
|----------------------------------------------------------------------------------------------------------------------------------------------------------------------------------------------------------------------------------------------------------------------------------|-----------------------------------------------------------------------------------------------------------------------------------------------------------------------------------------------------|------------------------------------------------------------------------------------------|
| <ul> <li>→ Sensitive flowing design<br/>minimizes ligature risks</li> <li>→ Seamless surface has no dirt traps,<br/>offering excellent hygiene properties</li> <li>→ Hands-free tap activation</li> <li>→ Solid-surface material is extremely<br/>resistant to impact</li> </ul> | <ul> <li>→ Stain-resistant, easy to clean material</li> <li>→ Hidden fixtures are inaccessible<br/>to prevent tampering</li> <li>→ Shatter-resistant polycarbonate<br/>mirror for safety</li> </ul> | <ul> <li>→ Choose from Polar White,<br/>Sky Blue and Mist Gray</li> <li>○ ● ●</li> </ul> |