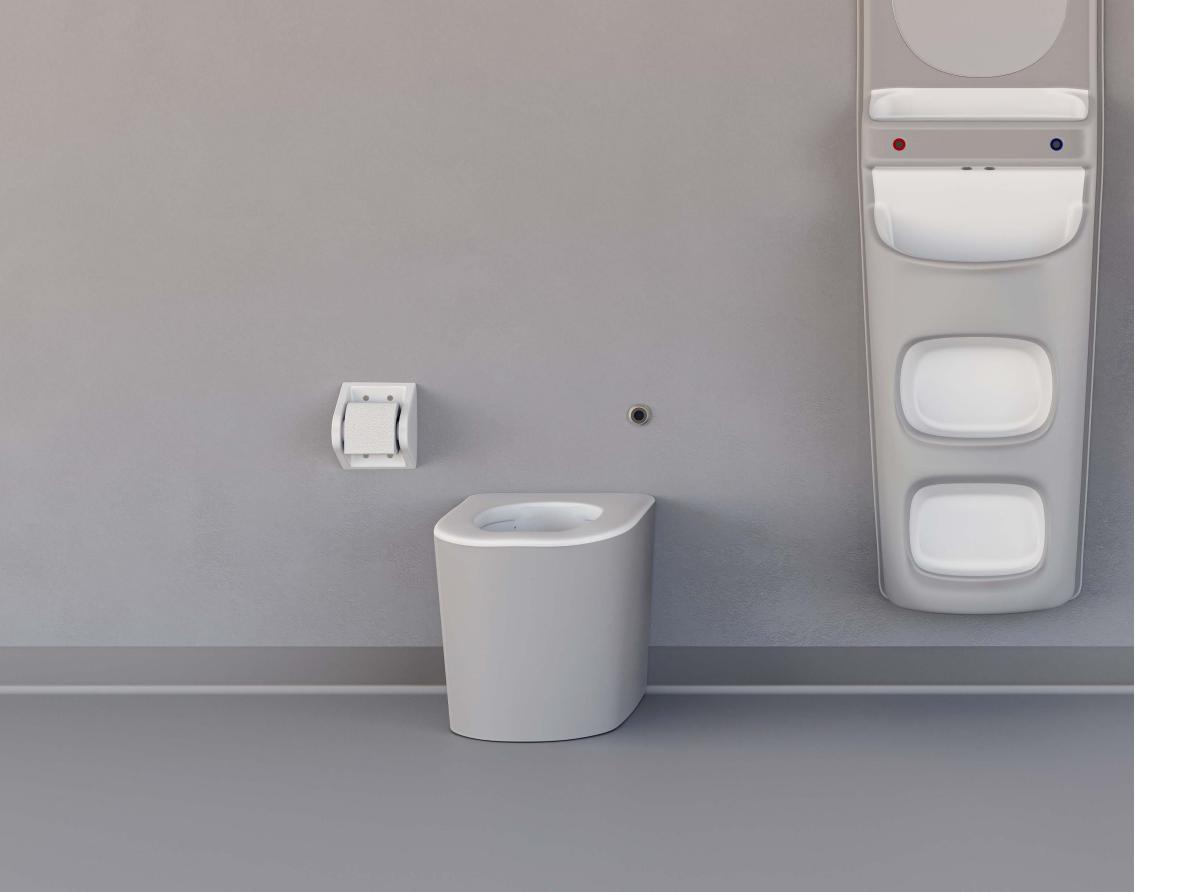

## **ARC TOILET**

**Arc Toilet 1ACT-01** 16.7" H | 15.9" W | 21.1" D

| KEY FEATURES                                                                                                                                                                                                                                            |                                                                                                                                                                                                                                            | OPTIONS                                                                                  |
|---------------------------------------------------------------------------------------------------------------------------------------------------------------------------------------------------------------------------------------------------------|--------------------------------------------------------------------------------------------------------------------------------------------------------------------------------------------------------------------------------------------|------------------------------------------------------------------------------------------|
| <ul> <li>→ Carefully angled surfaces designed<br/>to minimize ligature risks</li> <li>→ Seamless surface has no dirt traps,<br/>offering excellent hygiene properties</li> <li>→ Solid-surface material is extremely<br/>resistant to impact</li> </ul> | <ul> <li>→ Stain-resistant, easy to clean material</li> <li>→ Hidden fixtures are inaccessible<br/>to prevent tampering</li> <li>→ Integrated toilet seat (with color<br/>demarcation to aid recognition)<br/>to prevent damage</li> </ul> | <ul> <li>→ Choose from Polar White,<br/>Sky Blue and Mist Gray</li> <li>○ ● ●</li> </ul> |