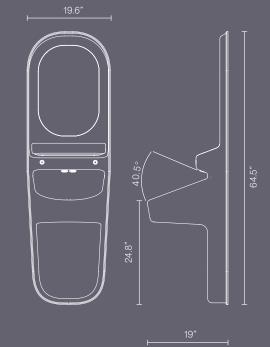

## **ARC TOILET**

**Arc Toilet 1ACT-01** 16.7" H | 15.9" W | 21.1" D

| KEY FEATURES                                                                                                                                                                                                                                            |                                                                                                                                                                                                                                            | OPTIONS                                                                                  |
|---------------------------------------------------------------------------------------------------------------------------------------------------------------------------------------------------------------------------------------------------------|--------------------------------------------------------------------------------------------------------------------------------------------------------------------------------------------------------------------------------------------|------------------------------------------------------------------------------------------|
| <ul> <li>→ Carefully angled surfaces designed<br/>to minimize ligature risks</li> <li>→ Seamless surface has no dirt traps,<br/>offering excellent hygiene properties</li> <li>→ Solid-surface material is extremely<br/>resistant to impact</li> </ul> | <ul> <li>→ Stain-resistant, easy to clean material</li> <li>→ Hidden fixtures are inaccessible<br/>to prevent tampering</li> <li>→ Integrated toilet seat (with color<br/>demarcation to aid recognition)<br/>to prevent damage</li> </ul> | <ul> <li>→ Choose from Polar White,<br/>Sky Blue and Mist Gray</li> <li>○ ● ●</li> </ul> |