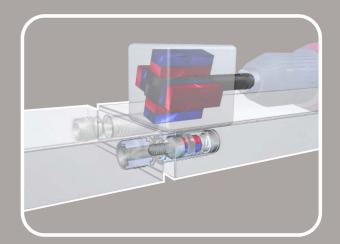

Arc products are secured with innovative non-visible fixings, minimizing opportunities for tampering.

#### NON-VISIBLE FIXING METHOD

- $\rightarrow$  Innovative magnet-activated fixing method
- $\rightarrow$  Fixings are totally hidden to prevent tampering