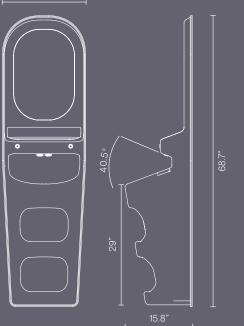

## **ARC BASINS**

#### in collaboration with ONVO

| KEY FEATURES                                                                                                                                                                                                                                                                     | KEY FEATURES                                                                                                                                                                                        | OPTIONS                                                                                  |
|----------------------------------------------------------------------------------------------------------------------------------------------------------------------------------------------------------------------------------------------------------------------------------|-----------------------------------------------------------------------------------------------------------------------------------------------------------------------------------------------------|------------------------------------------------------------------------------------------|
| <ul> <li>→ Sensitive flowing design<br/>minimizes ligature risks</li> <li>→ Seamless surface has no dirt traps,<br/>offering excellent hygiene properties</li> <li>→ Hands-free tap activation</li> <li>→ Solid-surface material is extremely<br/>resistant to impact</li> </ul> | <ul> <li>→ Stain-resistant, easy to clean material</li> <li>→ Hidden fixtures are inaccessible<br/>to prevent tampering</li> <li>→ Shatter-resistant polycarbonate<br/>mirror for safety</li> </ul> | <ul> <li>→ Choose from Polar White,<br/>Sky Blue and Mist Gray</li> <li>○ ● ●</li> </ul> |