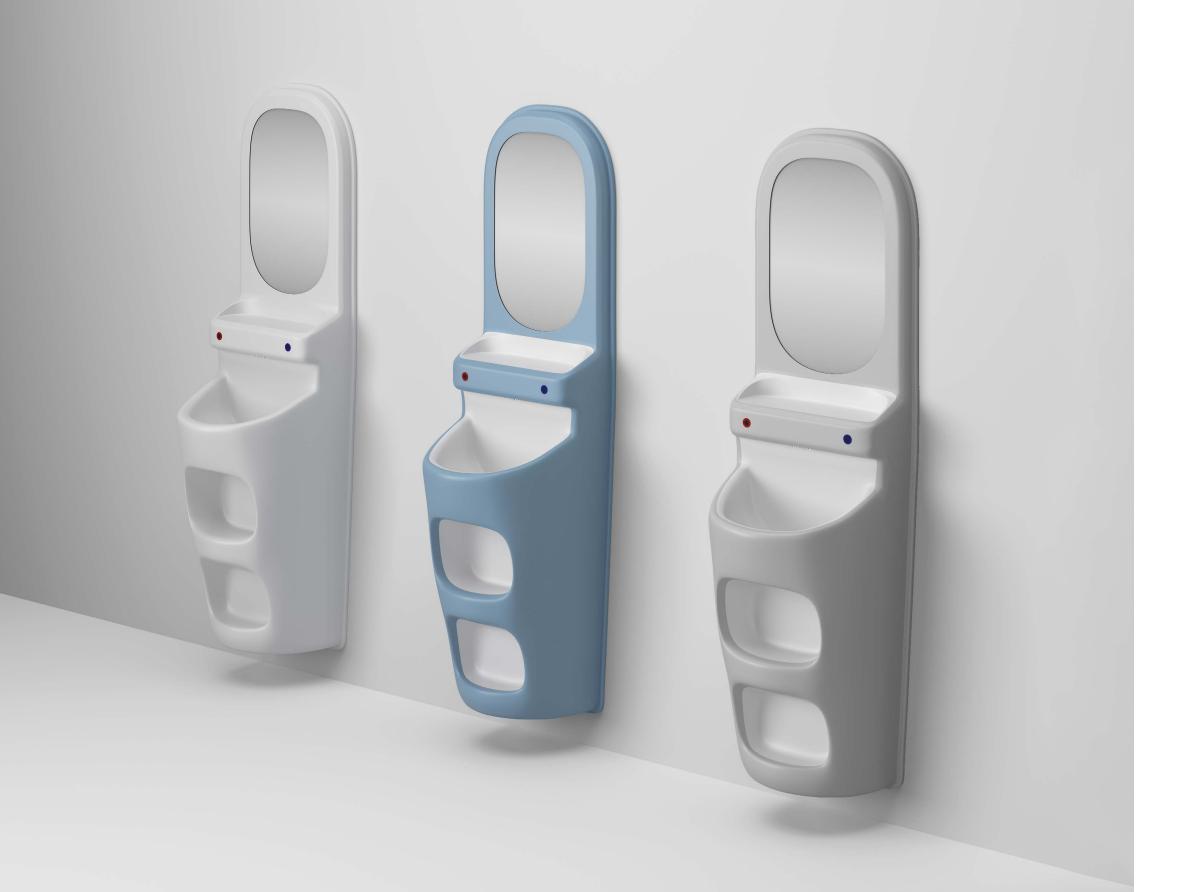

## **ARC BASINS**

#### in collaboration with ONVO

| KEY FEATURES                                                                                                                                                                                                                                                                     | KEY FEATURES                                                                                                                                                                                        | OPTIONS                                                                                  |
|----------------------------------------------------------------------------------------------------------------------------------------------------------------------------------------------------------------------------------------------------------------------------------|-----------------------------------------------------------------------------------------------------------------------------------------------------------------------------------------------------|------------------------------------------------------------------------------------------|
| <ul> <li>→ Sensitive flowing design<br/>minimizes ligature risks</li> <li>→ Seamless surface has no dirt traps,<br/>offering excellent hygiene properties</li> <li>→ Hands-free tap activation</li> <li>→ Solid-surface material is extremely<br/>resistant to impact</li> </ul> | <ul> <li>→ Stain-resistant, easy to clean material</li> <li>→ Hidden fixtures are inaccessible<br/>to prevent tampering</li> <li>→ Shatter-resistant polycarbonate<br/>mirror for safety</li> </ul> | <ul> <li>→ Choose from Polar White,<br/>Sky Blue and Mist Gray</li> <li>○ ● ●</li> </ul> |