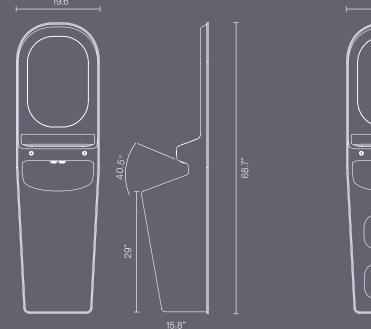

## **ARC BASINS**

#### in collaboration with ONVO

| KEY FEATURES                                                                                                                                                                                                                                                                     | KEY FEATURES                                                                                                                                                                                        | OPTIONS                                                                                  |
|----------------------------------------------------------------------------------------------------------------------------------------------------------------------------------------------------------------------------------------------------------------------------------|-----------------------------------------------------------------------------------------------------------------------------------------------------------------------------------------------------|------------------------------------------------------------------------------------------|
| <ul> <li>→ Sensitive flowing design<br/>minimizes ligature risks</li> <li>→ Seamless surface has no dirt traps,<br/>offering excellent hygiene properties</li> <li>→ Hands-free tap activation</li> <li>→ Solid-surface material is extremely<br/>resistant to impact</li> </ul> | <ul> <li>→ Stain-resistant, easy to clean material</li> <li>→ Hidden fixtures are inaccessible<br/>to prevent tampering</li> <li>→ Shatter-resistant polycarbonate<br/>mirror for safety</li> </ul> | <ul> <li>→ Choose from Polar White,<br/>Sky Blue and Mist Gray</li> <li>○ ● ●</li> </ul> |