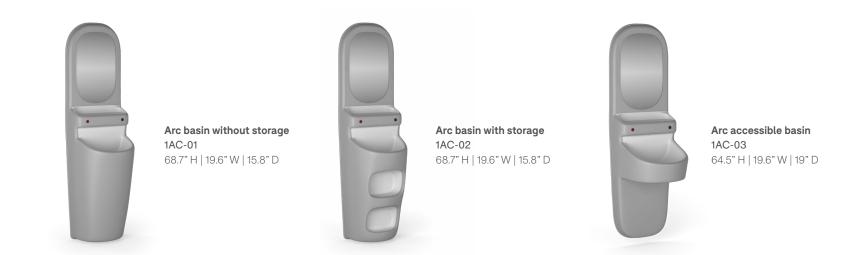

## **ARC BASINS**

#### in collaboration with ONVO

| KEY FEATURES                                                                                                                                                                                                                                                                     | KEY FEATURES                                                                                                                                                                                        | OPTIONS                                                                                  |
|----------------------------------------------------------------------------------------------------------------------------------------------------------------------------------------------------------------------------------------------------------------------------------|-----------------------------------------------------------------------------------------------------------------------------------------------------------------------------------------------------|------------------------------------------------------------------------------------------|
| <ul> <li>→ Sensitive flowing design<br/>minimizes ligature risks</li> <li>→ Seamless surface has no dirt traps,<br/>offering excellent hygiene properties</li> <li>→ Hands-free tap activation</li> <li>→ Solid-surface material is extremely<br/>resistant to impact</li> </ul> | <ul> <li>→ Stain-resistant, easy to clean material</li> <li>→ Hidden fixtures are inaccessible<br/>to prevent tampering</li> <li>→ Shatter-resistant polycarbonate<br/>mirror for safety</li> </ul> | <ul> <li>→ Choose from Polar White,<br/>Sky Blue and Mist Gray</li> <li>○ ● ●</li> </ul> |