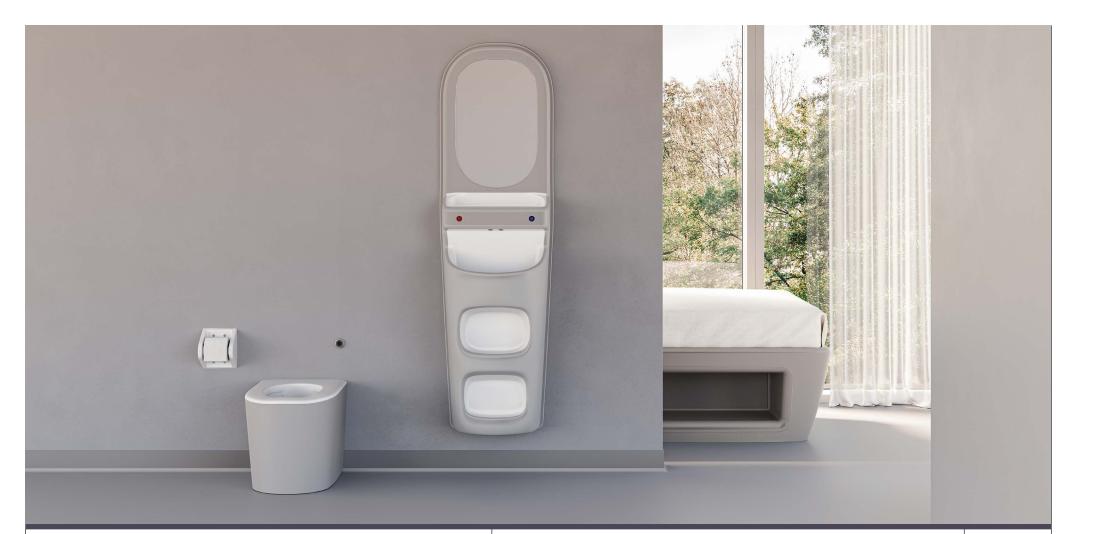

# **ALL-IN-ONE SIMPLICITY**

## **ARC BASINS**

#### in collaboration with ONVO

| KEY FEATURES                                                                                                                                                                                                                                                                     | KEY FEATURES                                                                                                                                                                                        | OPTIONS                                                                                  |
|----------------------------------------------------------------------------------------------------------------------------------------------------------------------------------------------------------------------------------------------------------------------------------|-----------------------------------------------------------------------------------------------------------------------------------------------------------------------------------------------------|------------------------------------------------------------------------------------------|
| <ul> <li>→ Sensitive flowing design<br/>minimizes ligature risks</li> <li>→ Seamless surface has no dirt traps,<br/>offering excellent hygiene properties</li> <li>→ Hands-free tap activation</li> <li>→ Solid-surface material is extremely<br/>resistant to impact</li> </ul> | <ul> <li>→ Stain-resistant, easy to clean material</li> <li>→ Hidden fixtures are inaccessible<br/>to prevent tampering</li> <li>→ Shatter-resistant polycarbonate<br/>mirror for safety</li> </ul> | <ul> <li>→ Choose from Polar White,<br/>Sky Blue and Mist Gray</li> <li>○ ● ●</li> </ul> |