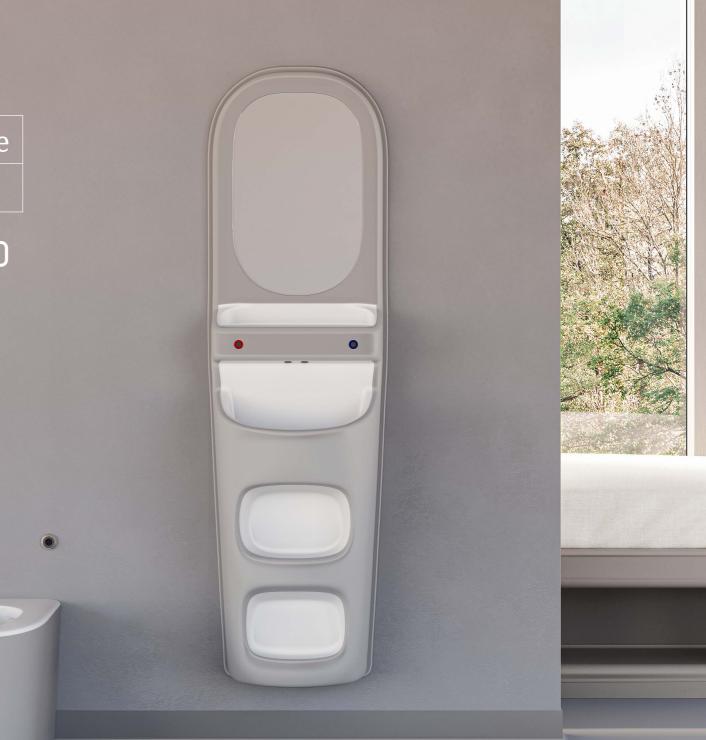

# **ALL-IN-ONE SIMPLICITY**

## **ARC BASINS**

#### in collaboration with ONVO

| KEY FEATURES                                                                                                                                                                                                                                                                     | KEY FEATURES                                                                                                                                                                                        | OPTIONS                                                                                  |
|----------------------------------------------------------------------------------------------------------------------------------------------------------------------------------------------------------------------------------------------------------------------------------|-----------------------------------------------------------------------------------------------------------------------------------------------------------------------------------------------------|------------------------------------------------------------------------------------------|
| <ul> <li>→ Sensitive flowing design<br/>minimizes ligature risks</li> <li>→ Seamless surface has no dirt traps,<br/>offering excellent hygiene properties</li> <li>→ Hands-free tap activation</li> <li>→ Solid-surface material is extremely<br/>resistant to impact</li> </ul> | <ul> <li>→ Stain-resistant, easy to clean material</li> <li>→ Hidden fixtures are inaccessible<br/>to prevent tampering</li> <li>→ Shatter-resistant polycarbonate<br/>mirror for safety</li> </ul> | <ul> <li>→ Choose from Polar White,<br/>Sky Blue and Mist Gray</li> <li>○ ● ●</li> </ul> |