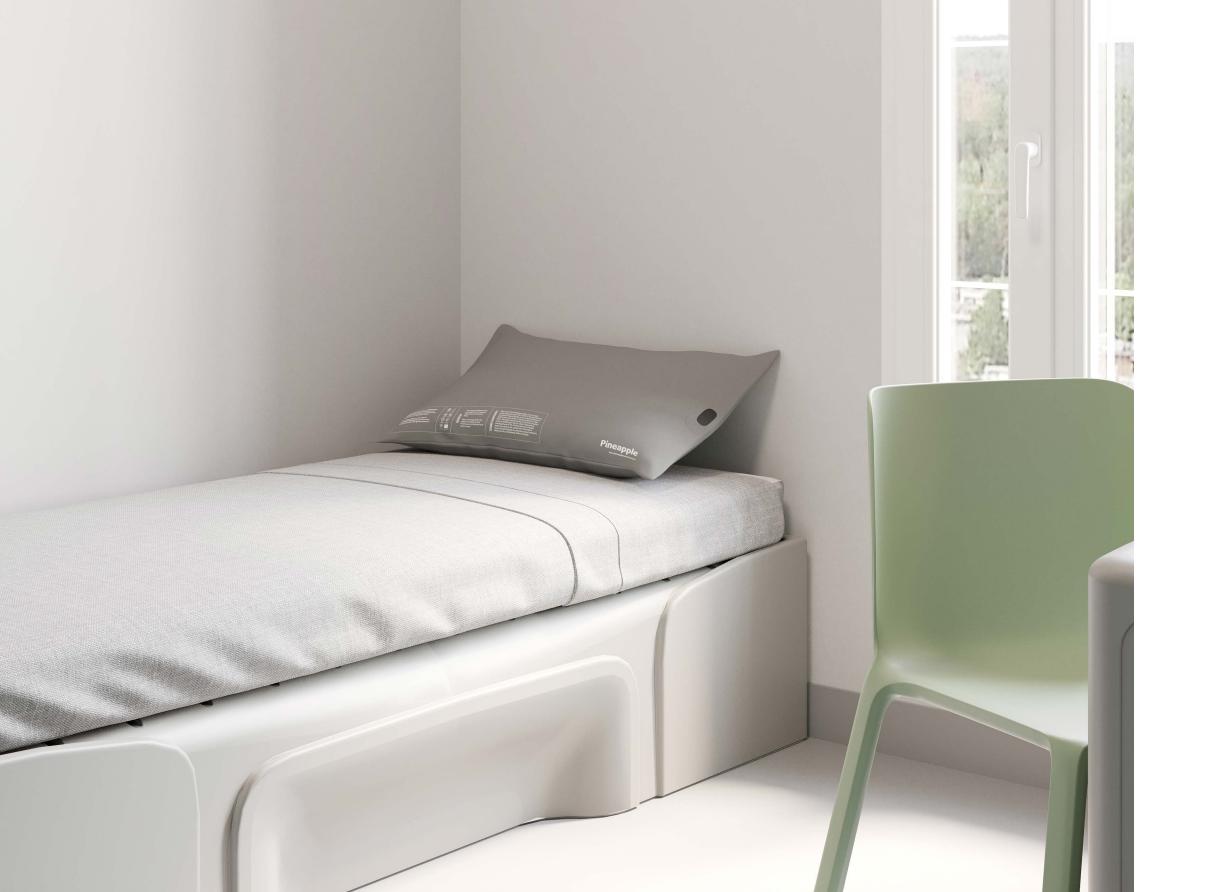

## NORA TEAR-RESISTANT PILLOW

Nora tear-resistant pillow 1NR-500-GR 4.7H | 21.65W |15.7D (in) Weight: 1.83lb

Designed for the most demanding environments, Nora is an anti-vandal pillow which complies with the very highest flammability standards, and avoids the need for a pillowcase – something which could otherwise pose a safety risk.

Soft to the touch but resistant to damage, Nora's heavy-duty covering and welded seams work together to create a water-resistant and anti-vandal pillow. An integrated hydrophobic vent allows air to move freely while protecting the interior of the pillow from fluid ingress.

Inside, a fire-retardant liner surrounds the supportive filling made from 100% recycled polyester fibre filling. Nora has been tested to Crib Source 7, making it suitable for locked establishments like custodial facilities.