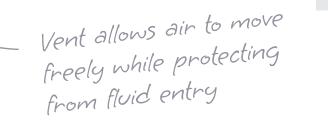

Soft to the touch but resistant to damage, Nora's heavy-duty covering and welded seams work together to create a water-resistant and anti-vandal pillow. An integrated hydrophobic vent allows air to move freely while protecting the interior of the pillow from fluid ingress.

## **KEY FEATURES**

- → Heavy duty anti-vandal cover is made for extra challenging environments
- → Soft yet secure material is ideal for seclusion
- → Hygienic wipe-clean surface
- → Breathable design with an air vent fully welded on the side of the pillow
- → Rated to Crib Source 7, with a fire-retardant interliner and filling
- → No pillowcase needed