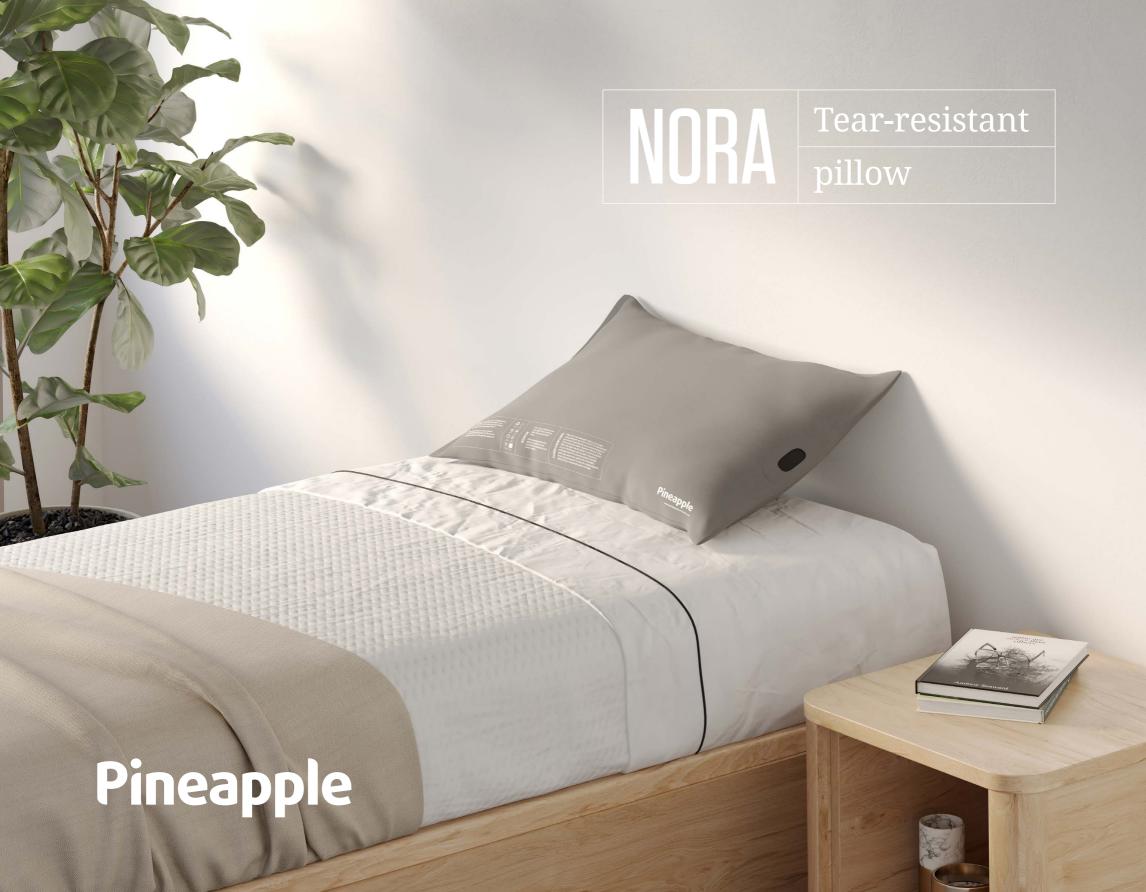

## NORA TEAR-RESISTANT PILLOW

Nora tear-resistant pillow 1NR-500-GR 4.7H | 21.65W |15.7D (in) Weight: 1.83lb

Designed for the most demanding environments, Nora is an anti-vandal pillow which complies with the very highest flammability standards, and avoids the need for a pillowcase – something which could otherwise pose a safety risk.

Soft to the touch but resistant to damage, Nora's heavy-duty covering and welded seams work together to create a water-resistant and anti-vandal pillow. An integrated hydrophobic vent allows air to move freely while protecting the interior of the pillow from fluid ingress.

Inside, a fire-retardant liner surrounds the supportive filling made from 100% recycled polyester fibre filling. Nora has been tested to Crib Source 7, making it suitable for locked establishments like custodial facilities.