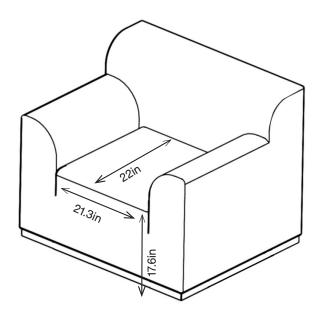

### 1MG1-9118

30.3H | 37.2W | 33.5D (in) Seat Height: 17.6in Weight: 155.4lb

## 1MG1-9118 30.3H | 37.2W | 33.5D (in)

Seat Height: 17.6in Weight: 155.4lb