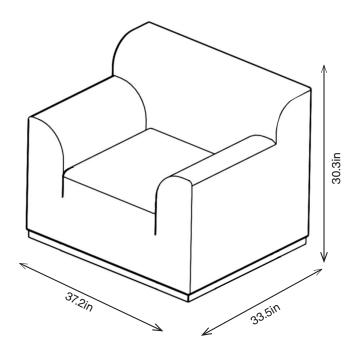

### 1MG1-9118

30.3H | 37.2W | 33.5D (in) Seat Height: 17.6in Weight: 155.4lb

## 1MG1-9118 30.3H | 37.2W | 33.5D (in)

Seat Height: 17.6in Weight: 155.4lb