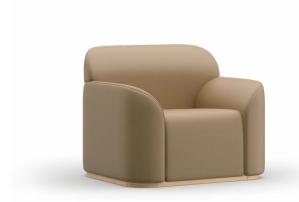

# MAGNA 2.0 PLUS CHAIR

### 1MG1-9118

30.3H | 37.2W | 33.5D (in) Seat Height: 17.6in Weight: 155.4lb



# **KEY FEATURES**

- → Plywood reinforcement for added strength
- → 'Zero-depth' seams prevent concealment
- Fully enclosed base to prevent concealment
- Fixed seat and back cushions to prevent misuse
- → Additionally weighted to deter misuse
- Strength and stability tested for severe contract use





## MATERIAL/FABRICATION

Carcass made from a mix of particle board and plywood with plinth base on our Plus range, which prevents dust and dirt gathering underneath. Strong plywood reinforcement offers excellent levels of durability and strength. All cushions fixed to the base to ensure that they are not taken off with anti-stash seams option to prevent hiding of contraband. Cushioned areas made from fire retardant, CMHR (combustion modified high resilience) foam is safe for both users an