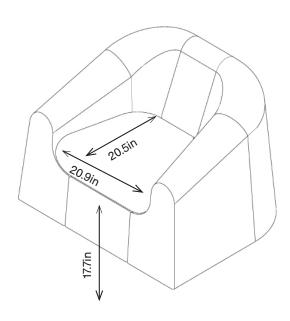

## BURLA ARMCHAIR

**1BA1-200** 30.5H | 41W | 35D (in) Seat height: 17.7in Weight: 106lbs

# BURLA ARMCHAIR

**1BA1-200** 30.5H | 41W | 35D (in) Seat height: 17.7in Weight: 106lbs