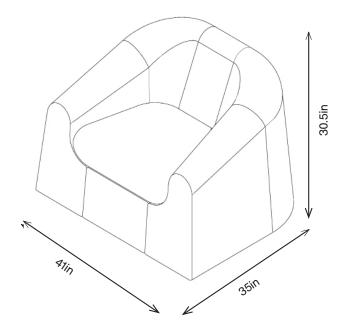

## BURLA ARMCHAIR

**1BA1-200** 30.5H | 41W | 35D (in) Seat height: 17.7in Weight: 106lbs

# BURLA ARMCHAIR

**1BA1-200** 30.5H | 41W | 35D (in) Seat height: 17.7in Weight: 106lbs