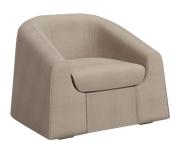

## BURLA ARMCHAIR

**1BA1-200** 30.5H | 41W | 35D (in) Seat height: 17.7in Weight: 106lbs

# BURLA ARMCHAIR

**1BA1-200** 30.5H | 41W | 35D (in) Seat height: 17.7in Weight: 106lbs