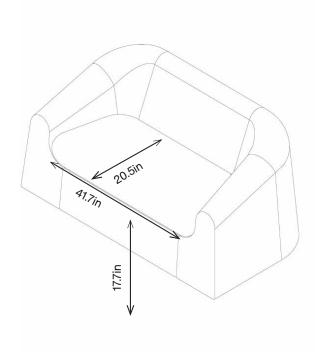

## BURLA PLUS 2-SEATER

1BA2-800 30.5inH | 61.8W | 35D (in) Seat height: 17.7in Weight: 167.5lbs

# BURLA PLUS 2-SEATER

1BA2-800 30.5inH | 61.8W | 35D (in) Seat height: 17.7in Weight: 167.5lbs