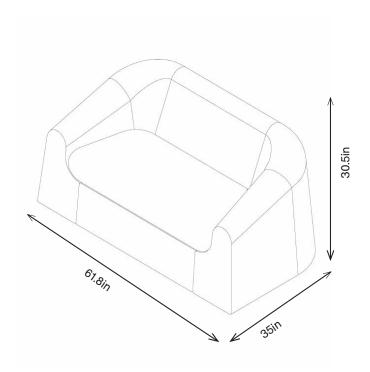

## BURLA PLUS 2-SEATER

1BA2-800 30.5inH | 61.8W | 35D (in) Seat height: 17.7in Weight: 167.5lbs

# BURLA PLUS 2-SEATER

1BA2-800 30.5inH | 61.8W | 35D (in) Seat height: 17.7in Weight: 167.5lbs