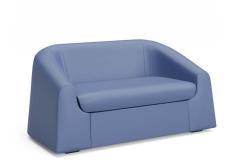

## BURLA PLUS 2-SEATER

1BA2-800 30.5inH | 61.8W | 35D (in) Seat height: 17.7in Weight: 167.5lbs

# BURLA PLUS 2-SEATER

1BA2-800 30.5inH | 61.8W | 35D (in) Seat height: 17.7in Weight: 167.5lbs